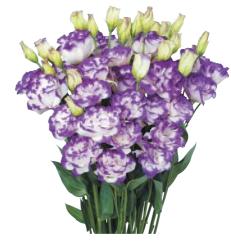

#### **F1 Nightingale Series**

Nightingale series has very intense rosy red petals. Nightingale has larger flowers than Nightingale Midi. These two varieties need good light condition for good color appearance. Now we present Nightingale Dark Purple with very attractive purple petals. Nightingale series is suited for summer production.

F1 Nightingale Midi 3

F1 Nightingale 3

F1 Nightingale Dark Purple 3