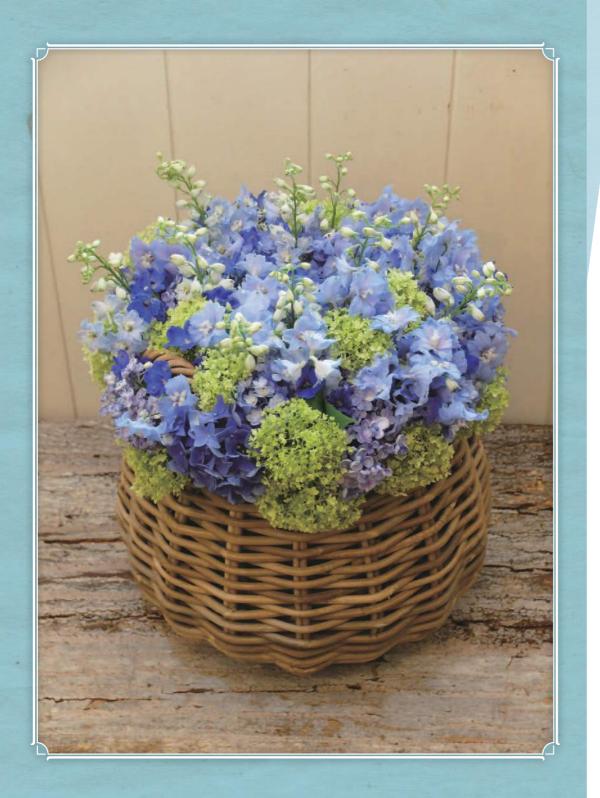

t climate areas.

| Comme | ent                                                                                                           |
|-------|---------------------------------------------------------------------------------------------------------------|
| Ι     | Pinching timing: When very top 2-3 buds start coloring.<br>To get height, never dry-out water during growing. |
| II    | Early sowing may cause time lag in flowering.<br>To get stem height, never dry-out water during growing.      |
| III   | Avoid sowing in hot period.<br>Hot temperature may cause blasting                                             |

Pot & Bedding Plants

# Delphinium

Waltz and Trick series are interspecific hybrids; bred and selected for bigger florets, extremely high production and good vase life.



# D. belladonna

#### Waltz Series

After introduction, this series is well accepted and consumed worldwide. Waltz series is selected for larger single flowers and extremely high production. Clones are produced by tissue culture and performance and appearance are very uniform. This series keeps producing without dormancy and achieves higher production than other varieties.



#### **Trick Series**

Having unique colors, Trick series is a perfect producer. New shoots continuously develop and grow up. Trick series produces ideal quality stems for mixed bouquets. Vase life is excellent with proper pretreatment.



Lisianthus

Limonium

Matthiola

# **F1 Ariel Series**

Flowering speed of Ariel series is very early (earlier than Triton series) and hardly become rosette. Ariel White Imp. is e