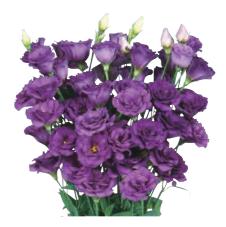

#### **F1 Bolero Series**

Bolero series is early flowering and less susceptible to rosetting even under warm growing conditions. Importantly the shape of blooms is also stable under heat. The series is adaptable to different cropping schedules from winter to summer. Sturdy stems and good vase life. White, Green, Blue Blush and Blue Picotee are available.

F1 Bolero White 1

F1 Bolero Blue Blush 1

F1 Bolero Blue Picotee 2

F1 Bolero Green 1