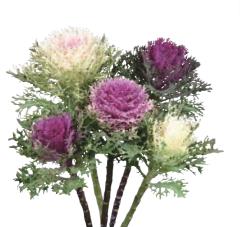

#### B

Brassica oleracea (Ornamental kale) for cut flower \_\_\_\_\_ 49

Brassica oleracea (Ornamental kale) for pot flower