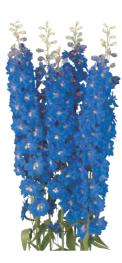

#### **F1 Bolero Series**

Bolero series is early flowering and less susceptible to rosetting even under warm growing conditions. Importantly the shape of blooms is also stable under heat. The series is adaptable to different cropping schedules from winter to summer. Sturdy stems and good vase life. White, Green, Blue Blush and Blue Picotee are available.

F1 Bolero White 1

F1 Bolero Blue Blush 1

F1 Bolero Blue Picotee 2

F1 Bolero Green 1