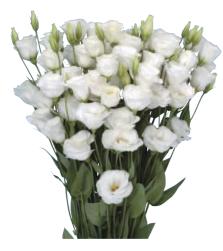

#### **F1 Bolero Series**

Bolero series is early flowering and less susceptible to rosetting even under warm growing conditions. Importantly the shape of blooms is also stable under heat. The series is adaptable to different cropping schedules from winter to summer. Sturdy stems and good vase life. White, Green, Blue Blush and Blue Picotee are available.

F1 Bolero White 1

F1 Bolero Blue Blush 1

F1 Bolero Blue Picotee 2

F1 Bolero Green 1