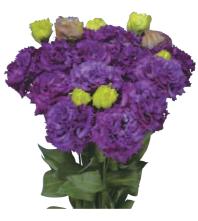

# F1 Purple Flamingo 3

Purple Flamingo is middle-late variety. Large sized flowers with thick petals and long vase life. The growth is very vigorous and the plant maintains good height. Pay attention to leaf tip burn at the beginning of growth, also it is not well tolerated in rosetting.

F1 Purple Flamingo 3