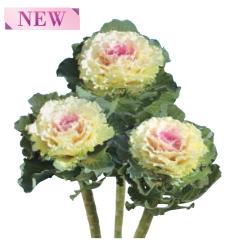

#### B

Brassica oleracea (Ornamental kale) for cut flower \_\_\_\_\_ 49

Brassica oleracea (Ornamental kale) for pot flower