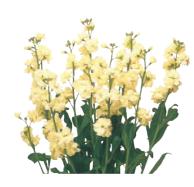

#### F1 Romance Green Imp. 2

Romance Green Imp. has large flowers. High temperature does not cause less petal count. Good branching and voluminous. It looks vigorous with strong and straight stems.

F1 Romance Green Imp. 2