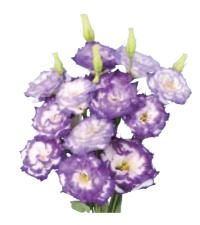

## F1 Diamond Peach 2

Diamond Peach is intermediate growing and best suited for spring-summer harvest. Medium to large blooms on tall rigid stems. Excellent vase life.

F1 Diamond Peach 2

#### F1 Diamond Peach Imp. 3

The stem of F1 Diamond Peach Imp. 3 is more rigid and taller than the former F1 Diamond Peach 3. Flowering speed is same and in the middle-late category. Tint of pink is slightly darker and bicolor appearance is stable. Good branching habit.