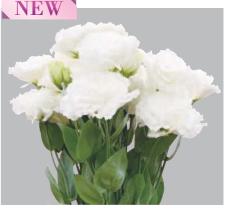

#### **F1 Bolero Series**

Bolero series is early flowering and less susceptible to rosetting even under warm growing conditions. Importantly the shape of blooms is also stable under heat. The series is adaptable to different cropping schedules from winter to summer. Sturdy stems and good vase life. White, Green, Blue Blush and Blue Picotee are available.

F1 Bolero White 1

F1 Bolero Blue Blush 1

F1 Bolero Blue Picotee 2

F1 Bolero Green 1