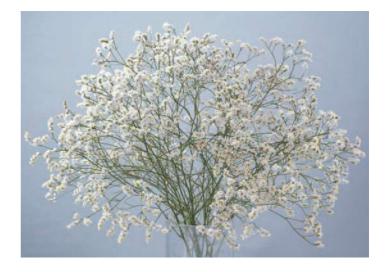

#### Е

Eustoma grandiflorum (Lisianthus) ——— -4 F

| Fragaria ananassa (Strawberry) ————— | - 77 |
|--------------------------------------|------|
| G                                    |      |
| Gentiana scabra ————————             | - 67 |
| Gypsophila paniculatea ——————        | - 58 |
| Н                                    |      |
| Helianthus annuus (Sunflower) —————  | - 60 |
| Helleborus sp                        | - 75 |