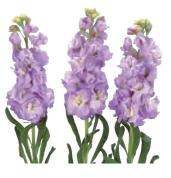

#### F1 Minuet Series

Minuet Dark Purple and Minuet Apricot Rose have become very popular. They display many small double blooms with very attractive rose-like flower buds. They are in the middle flowering speed group. Apricot Rose grows slightly slower and taller than Dark Purple. The flower size of White Imp. is smaller.

F1 Minuet White Imp. 2

F1 Minuet Blue Picotee 2

F1 Minuet Apricot Rose 2

F1 Minuet Dark Purple 2