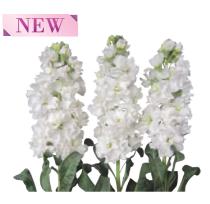

#### Μ

| Matthiola incana (Stock) for cut flower ——— | — 28 |
|---------------------------------------------|------|
| Matthiola incana (Stock) for pot flower ——— | — 74 |
| Myosotis alpestris                          | 60   |