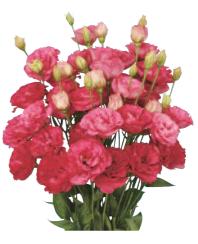

#### F1 Minuet Series

Minuet Dark Purple and Minuet Apricot Rose have become very popular. They display many small double blooms with very attractive rose-like flower buds. They are in the middle flowering speed group. Apricot Rose grows slightly slower and taller than Dark Purple. The flower size of White Imp. is smaller.

F1 Minuet White Imp. 2

F1 Minuet Blue Picotee 2

F1 Minuet Apricot Rose 2

F1 Minuet Dark Purple 2