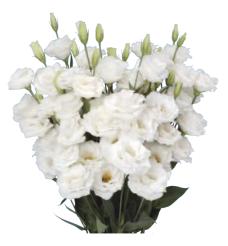

#### F1 Soiree Series

Soiree is our earliest flowering double series. The series is easy to flower even under the low temperature condition. The flower size is medium to large. Avoid planting this extra early Soiree in the hot period; they quickly come into flowering and stem length becomes short.

F1 Soiree White 1

F1 Soiree Pink Blush 1

F1 Soiree Blue Picotee 1

F1 Soiree Pink 1

F1 Soiree Pink Picotee 1

F1 Soiree Blue Blush 1

Limonium

Pot & Bedding Plants