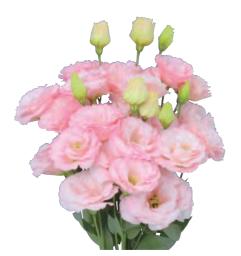

#### F1 Polka Lavender 2

Polka Lavender is an elegant lavender variety with large and full petals. The height is short but middle flowering and good for winter-spring production.

F1 Polka Lavender 2