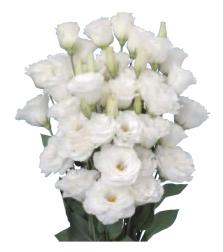

#### F1 Soiree Series

Soiree is our earliest flowering double series. The series is easy to flower even under the low temperature condition. The flower size is medium to large. Avoid planting this extra early Soiree in the hot period; they quickly come into flowering and stem length becomes short.

F1 Soiree White 1

F1 Soiree Pink Blush 1

F1 Soiree Blue Picotee 1

F1 Soiree Pink 1

F1 Soiree Pink Picotee 1

F1 Soiree Blue Blush 1

Limonium

Pot & Bedding Plants