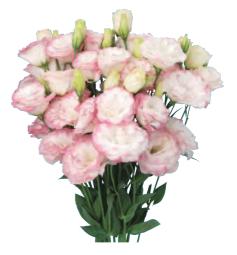

## F1 Diamond Peach 2

Diamond Peach is intermediate growing and best suited for spring-summer harvest. Medium to large blooms on tall rigid stems. Excellent vase life.

F1 Diamond Peach 2

#### F1 Diamond Peach Imp. 3

The stem of F1 Diamond Peach Imp. 3 is more rigid and taller than the former F1 Diamond Peach 3. Flowering speed is same and in the middle-late category. Tint of pink is slightly darker and bicolor appearance is stable. Good branching habit.