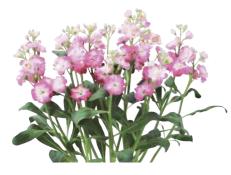

#### F1 Minuet Series

Minuet Dark Purple and Minuet Apricot Rose have become very popular. They display many small double blooms with very attractive rose-like flower buds. They are in the middle flowering speed group. Apricot Rose grows slightly slower and taller than Dark Purple. The flower size of White Imp. is smaller.

F1 Minuet White Imp. 2

F1 Minuet Blue Picotee 2

F1 Minuet Apricot Rose 2

F1 Minuet Dark Purple 2