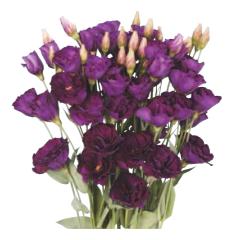

#### **F1 Nightingale Series**

Nightingale series has very intense rosy red petals. Nightingale has larger flowers than Nightingale Midi. These two varieties need good light condition for good color appearance. Now we present Nightingale Dark Purple with very attractive purple petals. Nightingale series is suited for summer production.

F1 Nightingale Midi 3

F1 Nightingale 3

F1 Nightingale Dark Purple 3