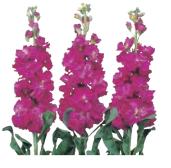

### F1 Mariage 2

Mariage has larger and whiter flowers than Bolero White with rigid stems. Pay attention to bud abortion under low light intensity.

F1 Mariage 2