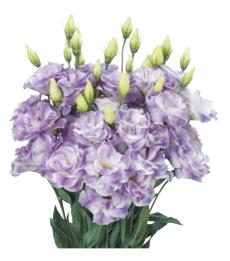

#### F1 Polka Lavender 2

Polka Lavender is an elegant lavender variety with large and full petals. The height is short but middle flowering and good for winter-spring production.

F1 Polka Lavender 2