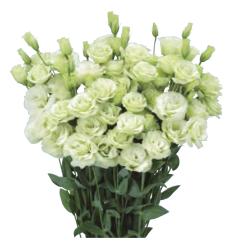

#### **F1 Bolero Series**

Bolero series is early flowering and less susceptible to rosetting even under warm growing conditions. Importantly the shape of blooms is also stable under heat. The series is adaptable to different cropping schedules from winter to summer. Sturdy stems and good vase life. White, Green, Blue Blush and Blue Picotee are available.

F1 Bolero White 1

F1 Bolero Blue Blush 1

F1 Bolero Blue Picotee 2

F1 Bolero Green 1