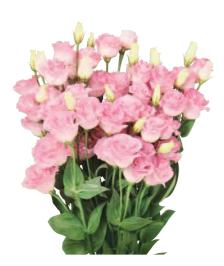

#### F1 Polka Lavender 2

Polka Lavender is an elegant lavender variety with large and full petals. The height is short but middle flowering and good for winter-spring production.

F1 Polka Lavender 2