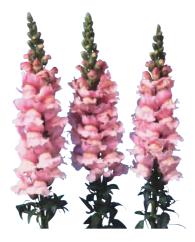

# **Double Flower**

# F1 Purple Flamingo 3

Purple Flamingo is middle-late variety. Large sized flowers with thick petals and long vase life. The growth is very vigorous and the plant maintains good height. Pay attention to leaf tip burn at the beginning of growth, also it is not well tolerated in rosetting.

F1 Purple Flamingo 3