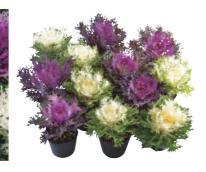

#### B

Brassica oleracea (Ornamental kale) for cut flower \_\_\_\_\_ 49

Brassica oleracea (Ornamental kale) for pot flower

#### 0

- 70

| Ornamental kale (Brassica oleracea) ———— 49  | ) |
|----------------------------------------------|---|
| Oxypetalum coeruleum (Tweedia caerulea) — 62 |   |
| Ρ                                            |   |