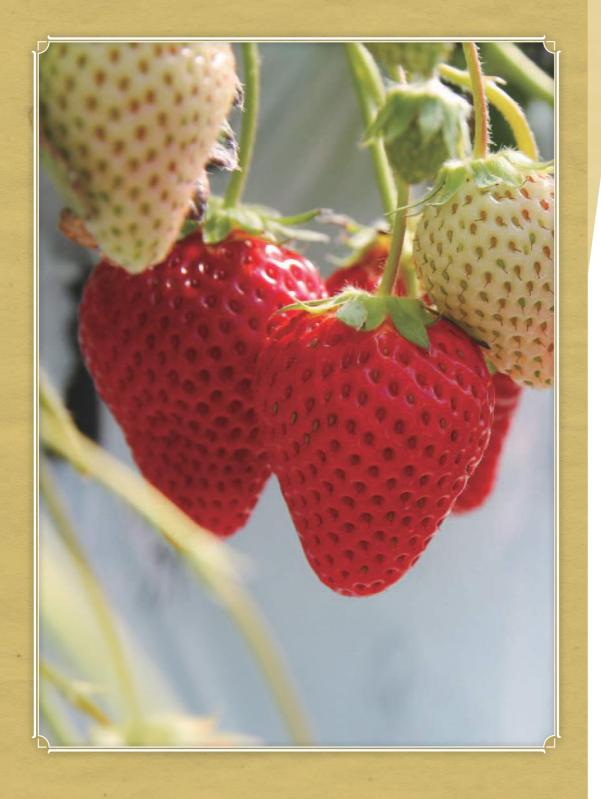

#### **Amethyst Series**

Luster Amethyst displays full opened calyces colored with shining bright purple. New Lucky Amethyst has dark purple calyces. Those two Amethysts present excellent volume with large brushes. They are suitable for summer production because of their slow growing traits.