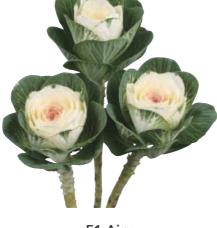

#### B

Brassica oleracea (Ornamental kale) for cut flower \_\_\_\_\_ 49

Brassica oleracea (Ornamental kale) for pot flower