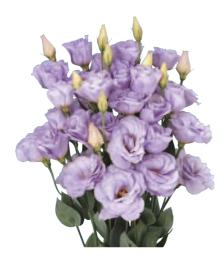

#### F1 Polka Lavender 2

Polka Lavender is an elegant lavender variety with large and full petals. The height is short but middle flowering and good for winter-spring production.

F1 Polka Lavender 2