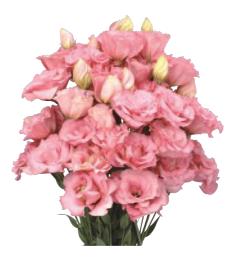

#### F1 Romance Green Imp. 2

Romance Green Imp. has large flowers. High temperature does not cause less petal count. Good branching and voluminous. It looks vigorous with strong and straight stems.

F1 Romance Green Imp. 2