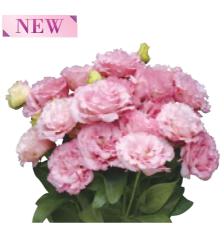

#### F1 Minuet Series

Minuet Dark Purple and Minuet Apricot Rose have become very popular. They display many small double blooms with very attractive rose-like flower buds. They are in the middle flowering speed group. Apricot Rose grows slightly slower and taller than Dark Purple. The flower size of White Imp. is smaller.

F1 Minuet White Imp. 2

F1 Minuet Blue Picotee 2

F1 Minuet Apricot Rose 2

F1 Minuet Dark Purple 2