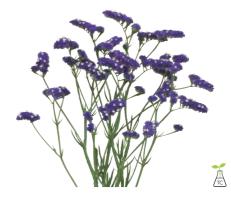

| Lilium formolongo ———————              | - 60 |
|----------------------------------------|------|
| Limonium altaica —————————             | - 24 |
| Limonium sinensis —                    | - 23 |
| Limonium sinuatum ——————————           | - 19 |
| Lisianthus (Eustoma grandiflorum) ———— | -4   |