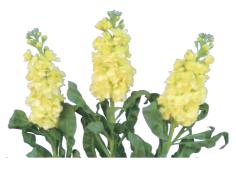

#### Μ

| Matthiola incana (Stock) for cut flower ——— | — 28 |
|---------------------------------------------|------|
| Matthiola incana (Stock) for pot flower ——— | — 74 |
| Myosotis alpestris                          | 60   |

#### S

| Silene armeria ————                         | 61 |
|---------------------------------------------|----|
| Snapdragon (Antirrhinum majus) ————         | 51 |
| Stock (Matthiola incana) for cut flower ——— | 28 |
| Stock (Matthiola incana) for pot flower ——— | 74 |
| Strawberry (Fragaria ananassa) ————         | 77 |
| Sunflower (Helianthus annuus) ————          | 60 |
| Т                                           |    |
| Tweedia caerulea (Oxypetalum coeruleum) ——— | 62 |