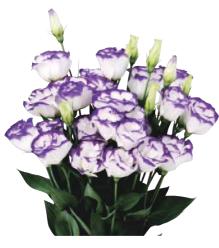

#### **F1 Nightingale Series**

Nightingale series has very intense rosy red petals. Nightingale has larger flowers than Nightingale Midi. These two varieties need good light condition for good color appearance. Now we present Nightingale Dark Purple with very attractive purple petals. Nightingale series is suited for summer production.

F1 Nightingale Midi 3

F1 Nightingale 3

F1 Nightingale Dark Purple 3