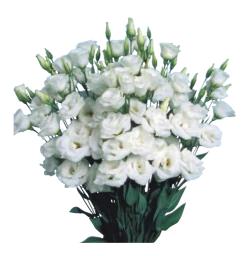

#### F1 Soiree Series

Soiree is our earliest flowering double series. The series is easy to flower even under the low temperature condition. The flower size is medium to large. Avoid planting this extra early Soiree in the hot period; they quickly come into flowering and stem length becomes short.

F1 Soiree White 1

F1 Soiree Pink Blush 1

F1 Soiree Blue Picotee 1

F1 Soiree Pink 1

F1 Soiree Pink Picotee 1

F1 Soiree Blue Blush 1

Limonium

Pot & Bedding Plants