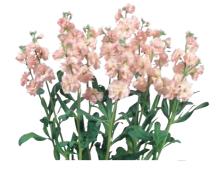

#### **F1 Bolero Series**

Bolero series is early flowering and less susceptible to rosetting even under warm growing conditions. Importantly the shape of blooms is also stable under heat. The series is adaptable to different cropping schedules from winter to summer. Sturdy stems and good vase life. White, Green, Blue Blush and Blue Picotee are available.

F1 Bolero White 1

F1 Bolero Blue Blush 1

F1 Bolero Blue Picotee 2

F1 Bolero Green 1