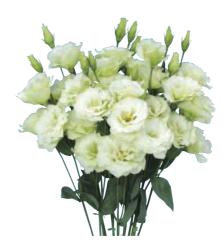

#### F1 Soiree Series

Soiree is our earliest flowering double series. The series is easy to flower even under the low temperature condition. The flower size is medium to large. Avoid planting this extra early Soiree in the hot period; they quickly come into flowering and stem length becomes short.

F1 Soiree White 1

F1 Soiree Pink Blush 1

F1 Soiree Blue Picotee 1

F1 Soiree Pink 1

F1 Soiree Pink Picotee 1

F1 Soiree Blue Blush 1

Limonium

Pot & Bedding Plants