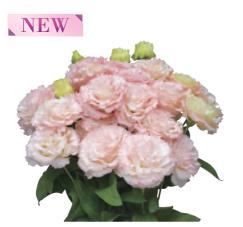

#### F1 Polka Lavender 2

Polka Lavender is an elegant lavender variety with large and full petals. The height is short but middle flowering and good for winter-spring production.

F1 Polka Lavender 2

## F1 Diamond Peach 2

Diamond Peach is intermediate growing and best suited for spring-summer harvest. Medium to large blooms on tall rigid stems. Excellent vase life.

F1 Diamond Peach 2