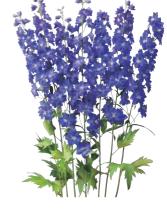

#### **F1 Bolero Series**

Bolero series is early flowering and less susceptible to rosetting even under warm growing conditions. Importantly the shape of blooms is also stable under heat. The series is adaptable to different cropping schedules from winter to summer. Sturdy stems and good vase life. White, Green, Blue Blush and Blue Picotee are available.

F1 Bolero White 1

F1 Bolero Blue Blush 1

F1 Bolero Blue Picotee 2

F1 Bolero Green 1