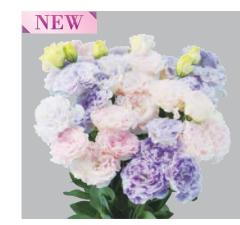

### F1 Jasny Series

Jasny series is the best summer performer and has good branching habit and produces strong and voluminous flower stems. Petals of Jasny White are thick and vase life is excellent. After the introduction of Jasny Lavender, three more pink and one dark blue have been added to the series.

F1 Jasny White 3

F1 Jasny Light Pink 3

F1 Jasny Pink 3

F1 Jasny Flamingo 3

F1 Jasny Lavender 3

F1 Jasny Dark Blue 2