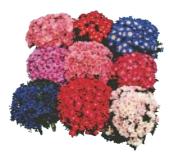

#### F1 Soiree Series

Soiree is our earliest flowering double series. The series is easy to flower even under the low temperature condition. The flower size is medium to large. Avoid planting this extra early Soiree in the hot period; they quickly come into flowering and stem length becomes short.

F1 Soiree White 1

F1 Soiree Pink Blush 1

F1 Soiree Blue Picotee 1

F1 Soiree Pink 1

F1 Soiree Pink Picotee 1

F1 Soiree Blue Blush 1

Limonium

Pot & Bedding Plants