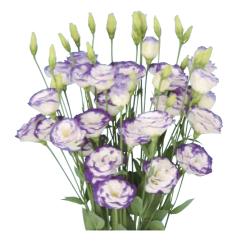

#### **F1 Bolero Series**

Bolero series is early flowering and less susceptible to rosetting even under warm growing conditions. Importantly the shape of blooms is also stable under heat. The series is adaptable to different cropping schedules from winter to summer. Sturdy stems and good vase life. White, Green, Blue Blush and Blue Picotee are available.

F1 Bolero White 1

F1 Bolero Blue Blush 1

F1 Bolero Blue Picotee 2

F1 Bolero Green 1