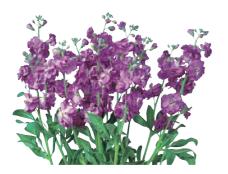

### F1 Mariage 2

Mariage has larger and whiter flowers than Bolero White with rigid stems. Pay attention to bud abortion under low light intensity.

F1 Mariage 2