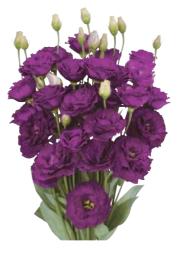

### F1 Mariage 2

Mariage has larger and whiter flowers than Bolero White with rigid stems. Pay attention to bud abortion under low light intensity.

F1 Mariage 2