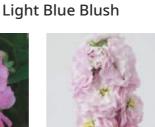

### F1 Mariage 2

Mariage has larger and whiter flowers than Bolero White with rigid stems. Pay attention to bud abortion under low light intensity.

F1 Mariage 2