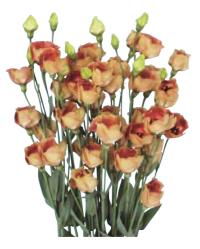

#### F1 Minuet Series

Minuet Dark Purple and Minuet Apricot Rose have become very popular. They display many small double blooms with very attractive rose-like flower buds. They are in the middle flowering speed group. Apricot Rose grows slightly slower and taller than Dark Purple. The flower size of White Imp. is smaller.

F1 Minuet White Imp. 2

F1 Minuet Blue Picotee 2

F1 Minuet Apricot Rose 2

F1 Minuet Dark Purple 2