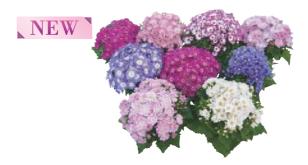

#### **F1 Bolero Series**

Bolero series is early flowering and less susceptible to rosetting even under warm growing conditions. Importantly the shape of blooms is also stable under heat. The series is adaptable to different cropping schedules from winter to summer. Sturdy stems and good vase life. White, Green, Blue Blush and Blue Picotee are available.

F1 Bolero White 1

F1 Bolero Blue Blush 1

F1 Bolero Blue Picotee 2

F1 Bolero Green 1

### F1 Mariage 2

Mariage has larger and whiter flowers than Bolero White with rigid stems. Pay attention to bud abortion under low light intensity.

F1 Mariage 2