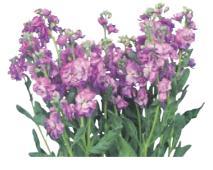

#### **F1 Bolero Series**

Bolero series is early flowering and less susceptible to rosetting even under warm growing conditions. Importantly the shape of blooms is also stable under heat. The series is adaptable to different cropping schedules from winter to summer. Sturdy stems and good vase life. White, Green, Blue Blush and Blue Picotee are available.

F1 Bolero White 1

F1 Bolero Blue Blush 1

F1 Bolero Blue Picotee 2

F1 Bolero Green 1