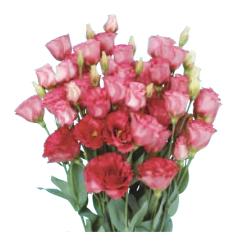

### F1 Mariage 2

Mariage has larger and whiter flowers than Bolero White with rigid stems. Pay attention to bud abortion under low light intensity.

F1 Mariage 2