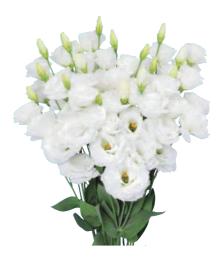

#### F1 Allemande Series

Allemande White belongs to the middle flowering group and is suitable for harvesting from summer to autumn. Allemande White has large sized flowers and is admired for its best performance under hot climate conditions by keeping good doubleness and presents voluminous sturdy stems. Now Allemande Light Pink is available.

F1 Allemande White 2

F1 Allemande Light Pink 2