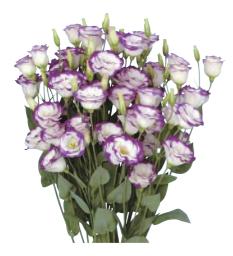

#### **F1 Bolero Series**

Bolero series is early flowering and less susceptible to rosetting even under warm growing conditions. Importantly the shape of blooms is also stable under heat. The series is adaptable to different cropping schedules from winter to summer. Sturdy stems and good vase life. White, Green, Blue Blush and Blue Picotee are available.

F1 Bolero White 1

F1 Bolero Blue Blush 1

F1 Bolero Blue Picotee 2

F1 Bolero Green 1