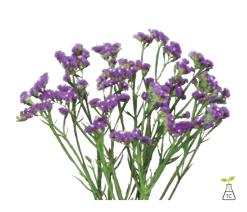

| Lilium formolongo ———————              | - 60 |
|----------------------------------------|------|
| Limonium altaica —————————             | - 24 |
| Limonium sinensis —                    | - 23 |
| Limonium sinuatum ——————————           | - 19 |
| Lisianthus (Eustoma grandiflorum) ———— | -4   |