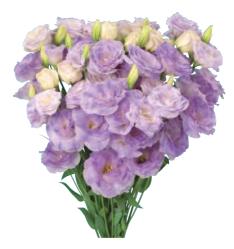

#### F1 Polka Lavender 2

Polka Lavender is an elegant lavender variety with large and full petals. The height is short but middle flowering and good for winter-spring production.

F1 Polka Lavender 2