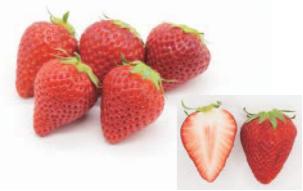

#### **Amethyst Series**

Luster Amethyst displays full opened calyces colored with shining bright purple. New Lucky Amethyst has dark purple calyces. Those two Amethysts present excellent volume with large brushes. They are suitable for summer production because of their slow growing traits.