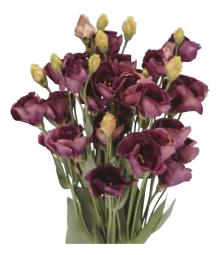

#### **F1 Nightingale Series**

Nightingale series has very intense rosy red petals. Nightingale has larger flowers than Nightingale Midi. These two varieties need good light condition for good color appearance. Now we present Nightingale Dark Purple with very attractive purple petals. Nightingale series is suited for summer production.

F1 Nightingale Midi 3

F1 Nightingale 3

F1 Nightingale Dark Purple 3