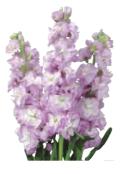

#### Μ

| Matthiola incana (Stock) for cut flower ——— | — 28 |
|---------------------------------------------|------|
| Matthiola incana (Stock) for pot flower ——— | — 74 |
| Myosotis alpestris                          | 60   |

#### S

| Silene armeria ————                         | 61 |
|---------------------------------------------|----|
| Snapdragon (Antirrhinum majus) ————         | 51 |
| Stock (Matthiola incana) for cut flower ——— | 28 |
| Stock (Matthiola incana) for pot flower ——— | 74 |
| Strawberry (Fragaria ananassa) ————         | 77 |
| Sunflower (Helianthus annuus) ————          | 60 |
| Т                                           |    |
| Tweedia caerulea (Oxypetalum coeruleum) ——— | 62 |