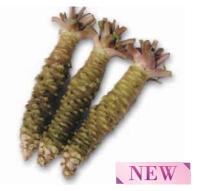

#### V

| Vinca (Catharanthus roseus) - | 73 |
|-------------------------------|----|
| W                             |    |
| Wasabia japonica ————         | 78 |

Unit –

Terms & Conditions of Sale ——

- 79 \_\_\_\_\_ 80