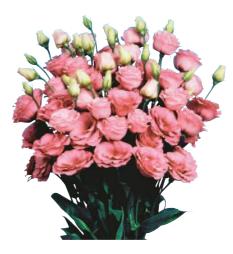

#### F1 Minuet Series

Minuet Dark Purple and Minuet Apricot Rose have become very popular. They display many small double blooms with very attractive rose-like flower buds. They are in the middle flowering speed group. Apricot Rose grows slightly slower and taller than Dark Purple. The flower size of White Imp. is smaller.

F1 Minuet White Imp. 2

F1 Minuet Blue Picotee 2

F1 Minuet Apricot Rose 2

F1 Minuet Dark Purple 2