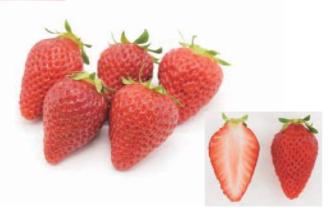

#### **Amethyst Series**

Luster Amethyst displays full opened calyces colored with shining bright purple. New Lucky Amethyst has dark purple calyces. Those two Amethysts present excellent volume with large brushes. They are suitable for summer production because of their slow growing traits.