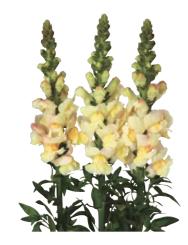

# **Double Flower**

# F1 Purple Flamingo 3

Purple Flamingo is middle-late variety. Large sized flowers with thick petals and long vase life. The growth is very vigorous and the plant maintains good height. Pay attention to leaf tip burn at the beginning of growth, also it is not well tolerated in rosetting.

F1 Purple Flamingo 3