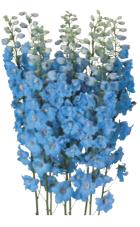

### Lisianthus

MIYOSHI is focused on breeding program of Eustoma grandiflorum (Lisianthus) and offers a number of various series for year round cultivation.

#### F1 Soiree Series

Soiree is our earliest flowering double series. The series is easy to flower even under the low temperature condition. The flower size is medium to large. Avoid planting this extra early Soiree in the hot period; they quickly come into flowering and stem length becomes short.

F1 Soiree White 1

F1 Soiree Pink Blush 1

F1 Soiree Blue Picotee 1

F1 Soiree Pink 1

F1 Soiree Pink Picotee 1

F1 Soiree Blue Blush 1

Limonium

Pot & Bedding Plants