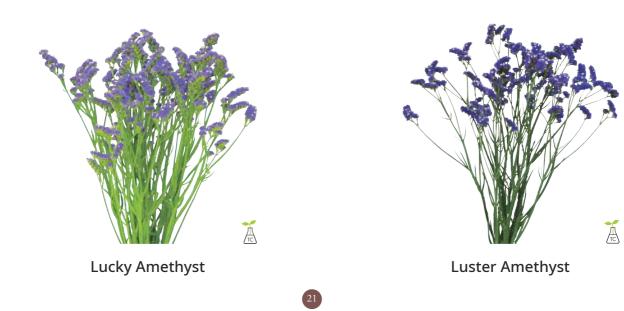

| Lilium formolongo ———————              | - 60 |
|----------------------------------------|------|
| Limonium altaica —————————             | - 24 |
| Limonium sinensis —                    | - 23 |
| Limonium sinuatum ——————————           | - 19 |
| Lisianthus (Eustoma grandiflorum) ———— | -4   |