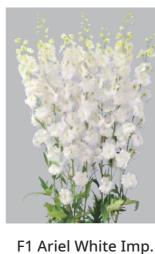

#### F1 Soiree Series

Soiree is our earliest flowering double series. The series is easy to flower even under the low temperature condition. The flower size is medium to large. Avoid planting this extra early Soiree in the hot period; they quickly come into flowering and stem length becomes short.

F1 Soiree White 1

F1 Soiree Pink Blush 1

F1 Soiree Blue Picotee 1

F1 Soiree Pink 1

F1 Soiree Pink Picotee 1

F1 Soiree Blue Blush 1

Limonium

Pot & Bedding Plants