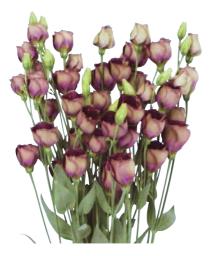

#### F1 Minuet Series

Minuet Dark Purple and Minuet Apricot Rose have become very popular. They display many small double blooms with very attractive rose-like flower buds. They are in the middle flowering speed group. Apricot Rose grows slightly slower and taller than Dark Purple. The flower size of White Imp. is smaller.

F1 Minuet White Imp. 2

F1 Minuet Blue Picotee 2

F1 Minuet Apricot Rose 2

F1 Minuet Dark Purple 2