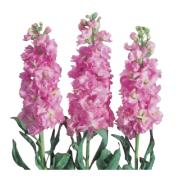

#### **F1 Bolero Series**

Bolero series is early flowering and less susceptible to rosetting even under warm growing conditions. Importantly the shape of blooms is also stable under heat. The series is adaptable to different cropping schedules from winter to summer. Sturdy stems and good vase life. White, Green, Blue Blush and Blue Picotee are available.

F1 Bolero White 1

F1 Bolero Blue Blush 1

F1 Bolero Blue Picotee 2

F1 Bolero Green 1