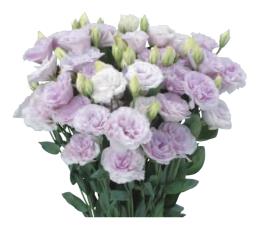

#### **F1 Bolero Series**

Bolero series is early flowering and less susceptible to rosetting even under warm growing conditions. Importantly the shape of blooms is also stable under heat. The series is adaptable to different cropping schedules from winter to summer. Sturdy stems and good vase life. White, Green, Blue Blush and Blue Picotee are available.

F1 Bolero White 1

F1 Bolero Blue Blush 1

F1 Bolero Blue Picotee 2

F1 Bolero Green 1