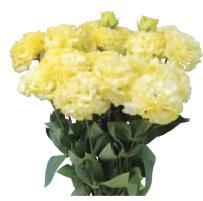

#### **F1 Bolero Series**

Bolero series is early flowering and less susceptible to rosetting even under warm growing conditions. Importantly the shape of blooms is also stable under heat. The series is adaptable to different cropping schedules from winter to summer. Sturdy stems and good vase life. White, Green, Blue Blush and Blue Picotee are available.

F1 Bolero White 1

F1 Bolero Blue Blush 1

F1 Bolero Blue Picotee 2

F1 Bolero Green 1