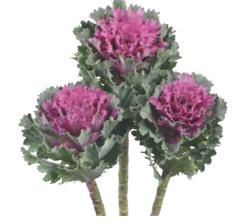

#### B

Brassica oleracea (Ornamental kale) for cut flower \_\_\_\_\_ 49

Brassica oleracea (Ornamental kale) for pot flower