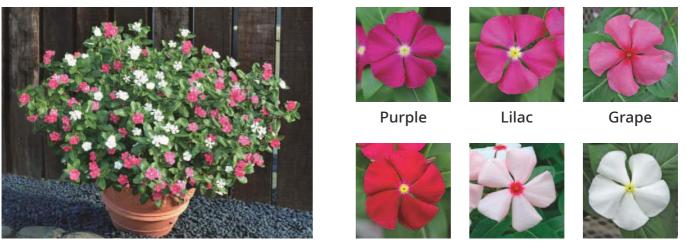

en, plants grow to height 80cm with a spread of 45cm.



Summer Lavender

# Catharanthus roseus (Vinca)

## F1 Cocktailina Series

Cocktailina series presents unique color varieties: F1 Blue Moon and F1 Red Eyes. The characteristics including growing habits and plant form are similar to those of Pacifica XP series. It is recommended to pinch a plant.



Blue Moon



**Red Eyes** 

# F1 Merry Go Round Series

No Vincas extremely sturdy like this series have ever existed. The plants establish very well and are fairly resistant to rain. They grow up to more than 70cm in summer. This tall growing Merry Go Round would have a few branches at the beginning but grows very vigorously later on. Large pots are suited to grow these varieties. This jumbo vinca needs more fertilizer than other vincas.



Red



Apricot

White

#### **Characteristics**

| Variety                  | Color                          | Llaischt | Width | Fertility | Flowering Speed |       |
|--------------------------|--------------------------------|----------|-------|-----------|-----------------|-------|
| variety                  | Color                          | Height   | width | Fertility | Very Early      | Early |
| F1 Cocktailina Series    |                                |          |       |           |                 |       |
| Blue Moon                | White with Light Purple Splash | 30cm     | 25cm  | Moderate  |                 | •     |
| Red Eyes                 | Coral with Dark Eye            | 30cm     | 25cm  | Moderate  |                 | •     |
| F1 Merry Go Round Series |