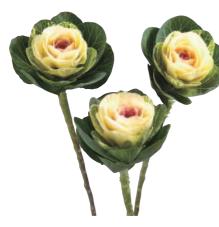

#### B

Brassica oleracea (Ornamental kale) for cut flower \_\_\_\_\_ 49

Brassica oleracea (Ornamental kale) for pot flower