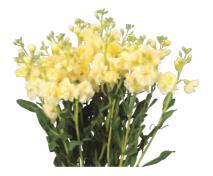

#### F1 Soiree Series

Soiree is our earliest flowering double series. The series is easy to flower even under the low temperature condition. The flower size is medium to large. Avoid planting this extra early Soiree in the hot period; they quickly come into flowering and stem length becomes short.

F1 Soiree White 1

F1 Soiree Pink Blush 1

F1 Soiree Blue Picotee 1

F1 Soiree Pink 1

F1 Soiree Pink Picotee 1

F1 Soiree Blue Blush 1

Limonium

Pot & Bedding Plants