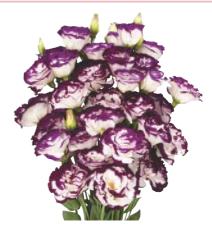

#### **F1 Bolero Series**

Bolero series is early flowering and less susceptible to rosetting even under warm growing conditions. Importantly the shape of blooms is also stable under heat. The series is adaptable to different cropping schedules from winter to summer. Sturdy stems and good vase life. White, Green, Blue Blush and Blue Picotee are available.

F1 Bolero White 1

F1 Bolero Blue Blush 1

F1 Bolero Blue Picotee 2

F1 Bolero Green 1