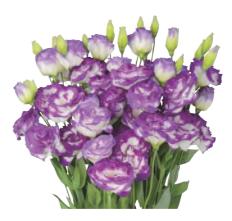

#### F1 Soiree Series

Soiree is our earliest flowering double series. The series is easy to flower even under the low temperature condition. The flower size is medium to large. Avoid planting this extra early Soiree in the hot period; they quickly come into flowering and stem length becomes short.

F1 Soiree White 1

F1 Soiree Pink Blush 1

F1 Soiree Blue Picotee 1

F1 Soiree Pink 1

F1 Soiree Pink Picotee 1

F1 Soiree Blue Blush 1

Limonium

Pot & Bedding Plants