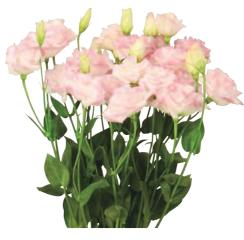

#### F1 Polka Lavender 2

Polka Lavender is an elegant lavender variety with large and full petals. The height is short but middle flowering and good for winter-spring production.

F1 Polka Lavender 2