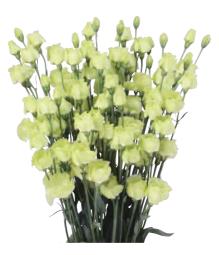

#### **F1 Bolero Series**

Bolero series is early flowering and less susceptible to rosetting even under warm growing conditions. Importantly the shape of blooms is also stable under heat. The series is adaptable to different cropping schedules from winter to summer. Sturdy stems and good vase life. White, Green, Blue Blush and Blue Picotee are available.

F1 Bolero White 1

F1 Bolero Blue Blush 1

F1 Bolero Blue Picotee 2

F1 Bolero Green 1