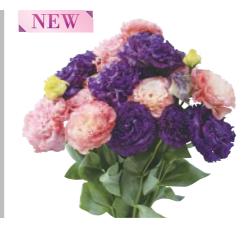

#### **F1** Chaconne Series

Chaconne series belongs to middle to middle-late flowering group. It produces large flowers with thick petals that contribute to excellent vase life. Now eight colors available in the series. Apricot & Purple (50%/50%) and Blush Blue & Pink (50%/50%) are the mixture of the two colors. For Chaconne series, less fertilization is recommended to avoid leaf tip burns and stem breaks. White 3, Light Pink 2, and Pink 2 have excellent rigid stems and need a lot of water to get nice and tall stem height.

F1 Chaconne Light Pink 2

F1 Chaconne Pink 2

F1 Chaconne Pure White 2

F1 Chaconne Yellow Imp. 2

F1 Chaconne Blue Picotee 2

F1 Chaconne Purple 2

F1 Chaconne Blush Blue and Pink 2

F1 Chaconne **Apricot and Purple 2** 