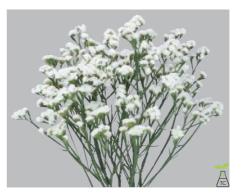

#### Е

Eustoma grandiflorum (Lisianthus) ——— -4 F

| Fragaria ananassa (Strawberry) ————— | - 77 |
|--------------------------------------|------|
| G                                    |      |
| Gentiana scabra ————————             | - 67 |
| Gypsophila paniculatea ——————        | - 58 |
| Н                                    |      |
| Helianthus annuus (Sunflower) —————  | - 60 |
| Helleborus sp                        | - 75 |