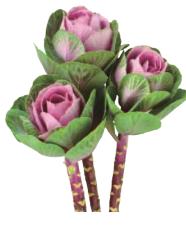

#### B

Brassica oleracea (Ornamental kale) for cut flower \_\_\_\_\_ 49

Brassica oleracea (Ornamental kale) for pot flower