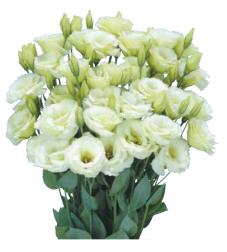

#### **F1 Bolero Series**

Bolero series is early flowering and less susceptible to rosetting even under warm growing conditions. Importantly the shape of blooms is also stable under heat. The series is adaptable to different cropping schedules from winter to summer. Sturdy stems and good vase life. White, Green, Blue Blush and Blue Picotee are available.

F1 Bolero White 1

F1 Bolero Blue Blush 1

F1 Bolero Blue Picotee 2

F1 Bolero Green 1