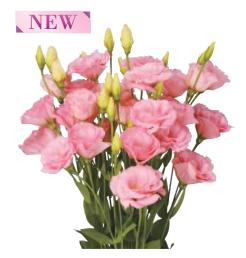

#### **F1 Bolero Series**

Bolero series is early flowering and less susceptible to rosetting even under warm growing conditions. Importantly the shape of blooms is also stable under heat. The series is adaptable to different cropping schedules from winter to summer. Sturdy stems and good vase life. White, Green, Blue Blush and Blue Picotee are available.

F1 Bolero White 1

F1 Bolero Blue Blush 1

F1 Bolero Blue Picotee 2

F1 Bolero Green 1