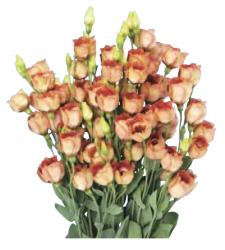

#### **F1 Pucchino Series**

Pucchino is single flowering series with small cup shaped flowers. It has extraordinary long vase life because of its unique thick and hard petals. It contains approximately 10% of off color (pink/white into Pucchino Mint and blue/white color flowers into Choco and Prune.) The flowering speed of Mint Imp.1 is early and Mint 3 is middle-late.

F1 Pucchino Mint Imp. 1

F1 Pucchino Choco 1

F1 Pucchino Prune 1

F1 Pucchino Mint 3

F1 Pucchino Choco 3

F1 Pucchino Prune 3