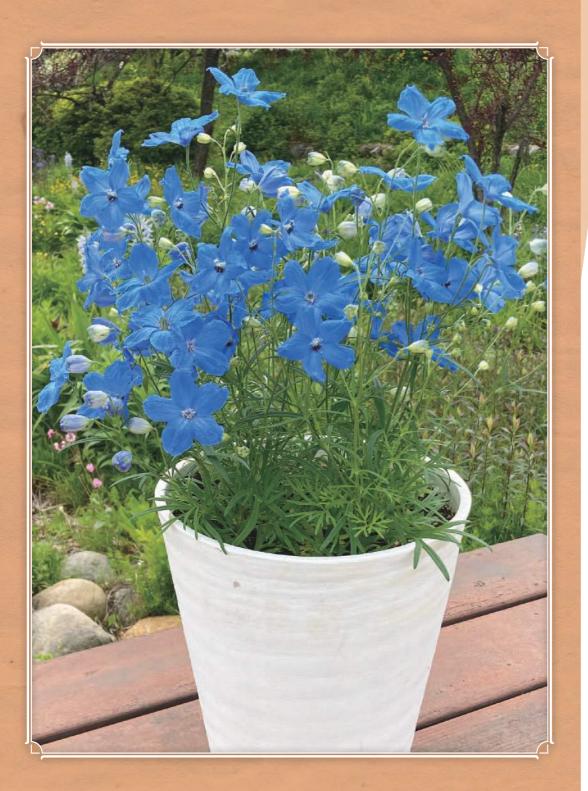

#### D

| Dahlia valiabilis ———————————— | - 63 |
|--------------------------------|------|
| Delphinium for cut flower ———— | - 36 |
| Delphinium for pot flower ———— | - 71 |
| Dianthus barbatus —            | - 59 |