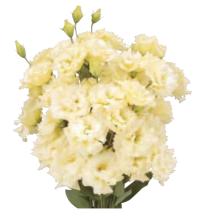

#### **F1 Bolero Series**

Bolero series is early flowering and less susceptible to rosetting even under warm growing conditions. Importantly the shape of blooms is also stable under heat. The series is adaptable to different cropping schedules from winter to summer. Sturdy stems and good vase life. White, Green, Blue Blush and Blue Picotee are available.

F1 Bolero White 1

F1 Bolero Blue Blush 1

F1 Bolero Blue Picotee 2

F1 Bolero Green 1