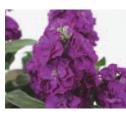

#### F1 Minuet Series

Minuet Dark Purple and Minuet Apricot Rose have become very popular. They display many small double blooms with very attractive rose-like flower buds. They are in the middle flowering speed group. Apricot Rose grows slightly slower and taller than Dark Purple. The flower size of White Imp. is smaller.

F1 Minuet White Imp. 2

F1 Minuet Blue Picotee 2

F1 Minuet Apricot Rose 2

F1 Minuet Dark Purple 2