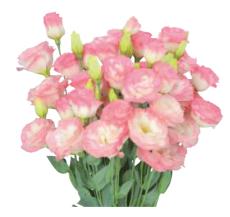

#### **F1 Bolero Series**

Bolero series is early flowering and less susceptible to rosetting even under warm growing conditions. Importantly the shape of blooms is also stable under heat. The series is adaptable to different cropping schedules from winter to summer. Sturdy stems and good vase life. White, Green, Blue Blush and Blue Picotee are available.

F1 Bolero White 1

F1 Bolero Blue Blush 1

F1 Bolero Blue Picotee 2

F1 Bolero Green 1