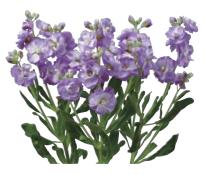

#### F1 Soiree Series

Soiree is our earliest flowering double series. The series is easy to flower even under the low temperature condition. The flower size is medium to large. Avoid planting this extra early Soiree in the hot period; they quickly come into flowering and stem length becomes short.

F1 Soiree White 1

F1 Soiree Pink Blush 1

F1 Soiree Blue Picotee 1

F1 Soiree Pink 1

F1 Soiree Pink Picotee 1

F1 Soiree Blue Blush 1

Limonium

Pot & Bedding Plants