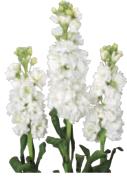

#### Μ

| Matthiola incana (Stock) for cut flower ——— | — 28 |
|---------------------------------------------|------|
| Matthiola incana (Stock) for pot flower ——— | — 74 |
| Myosotis alpestris                          | 60   |