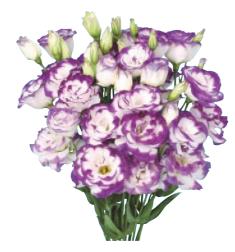

#### F1 Minuet Series

Minuet Dark Purple and Minuet Apricot Rose have become very popular. They display many small double blooms with very attractive rose-like flower buds. They are in the middle flowering speed group. Apricot Rose grows slightly slower and taller than Dark Purple. The flower size of White Imp. is smaller.

F1 Minuet White Imp. 2

F1 Minuet Blue Picotee 2

F1 Minuet Apricot Rose 2

F1 Minuet Dark Purple 2