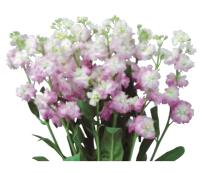

#### F1 Minuet Series

Minuet Dark Purple and Minuet Apricot Rose have become very popular. They display many small double blooms with very attractive rose-like flower buds. They are in the middle flowering speed group. Apricot Rose grows slightly slower and taller than Dark Purple. The flower size of White Imp. is smaller.

F1 Minuet White Imp. 2

F1 Minuet Blue Picotee 2

F1 Minuet Apricot Rose 2

F1 Minuet Dark Purple 2