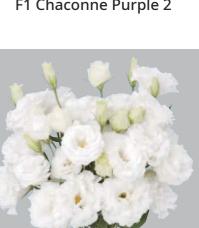

#### **F1** Chaconne Series

Chaconne series belongs to middle to middle-late flowering group. It produces large flowers with thick petals that contribute to excellent vase life. Now eight colors available in the series. Apricot & Purple (50%/50%) and Blush Blue & Pink (50%/50%) are the mixture of the two colors. For Chaconne series, less fertilization is recommended to avoid leaf tip burns and stem breaks. White 3, Light Pink 2, and Pink 2 have excellent rigid stems and need a lot of water to get nice and tall stem height.

F1 Chaconne Light Pink 2

F1 Chaconne Pink 2

F1 Chaconne Pure White 2

F1 Chaconne Yellow Imp. 2

F1 Chaconne Blue Picotee 2

F1 Chaconne Purple 2

F1 Chaconne Blush Blue and Pink 2

F1 Chaconne **Apricot and Purple 2** 