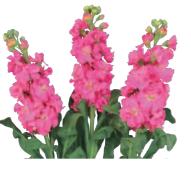

#### Μ

| Matthiola incana (Stock) for cut flower ——— | — 28 |
|---------------------------------------------|------|
| Matthiola incana (Stock) for pot flower ——— | — 74 |
| Myosotis alpestris                          | 60   |

#### S

| Silene armeria ————                         | 61 |
|---------------------------------------------|----|
| Snapdragon (Antirrhinum majus) ————         | 51 |
| Stock (Matthiola incana) for cut flower ——— | 28 |
| Stock (Matthiola incana) for pot flower ——— | 74 |
| Strawberry (Fragaria ananassa) ————         | 77 |
| Sunflower (Helianthus annuus) ————          | 60 |
| Т                                           |    |
| Tweedia caerulea (Oxypetalum coeruleum) ——— | 62 |