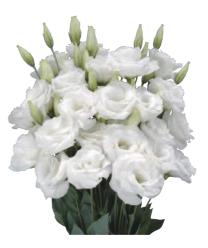

#### F1 Soiree Series

Soiree is our earliest flowering double series. The series is easy to flower even under the low temperature condition. The flower size is medium to large. Avoid planting this extra early Soiree in the hot period; they quickly come into flowering and stem length becomes short.

F1 Soiree White 1

F1 Soiree Pink Blush 1

F1 Soiree Blue Picotee 1

F1 Soiree Pink 1

F1 Soiree Pink Picotee 1

F1 Soiree Blue Blush 1

Limonium

Pot & Bedding Plants