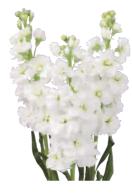

#### Μ

| Matthiola incana (Stock) for cut flower ——— | — 28 |
|---------------------------------------------|------|
| Matthiola incana (Stock) for pot flower ——— | — 74 |
| Myosotis alpestris                          | 60   |