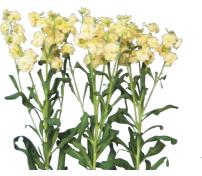

#### **F1 Bolero Series**

Bolero series is early flowering and less susceptible to rosetting even under warm growing conditions. Importantly the shape of blooms is also stable under heat. The series is adaptable to different cropping schedules from winter to summer. Sturdy stems and good vase life. White, Green, Blue Blush and Blue Picotee are available.

F1 Bolero White 1

F1 Bolero Blue Blush 1

F1 Bolero Blue Picotee 2

F1 Bolero Green 1