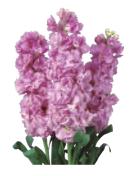

#### Μ

| Matthiola incana (Stock) for cut flower ——— | — 28 |
|---------------------------------------------|------|
| Matthiola incana (Stock) for pot flower ——— | — 74 |
| Myosotis alpestris                          | 60   |

#### S

| Silene armeria ————                         | 61 |
|---------------------------------------------|----|
| Snapdragon (Antirrhinum majus) ————         | 51 |
| Stock (Matthiola incana) for cut flower ——— | 28 |
| Stock (Matthiola incana) for pot flower ——— | 74 |
| Strawberry (Fragaria ananassa) ————         | 77 |
| Sunflower (Helianthus annuus) ————          | 60 |
| Т                                           |    |
| Tweedia caerulea (Oxypetalum coeruleum) ——— | 62 |