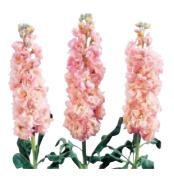

#### F1 Soiree Series

Soiree is our earliest flowering double series. The series is easy to flower even under the low temperature condition. The flower size is medium to large. Avoid planting this extra early Soiree in the hot period; they quickly come into flowering and stem length becomes short.

F1 Soiree White 1

F1 Soiree Pink Blush 1

F1 Soiree Blue Picotee 1

F1 Soiree Pink 1

F1 Soiree Pink Picotee 1

F1 Soiree Blue Blush 1

Limonium

Pot & Bedding Plants