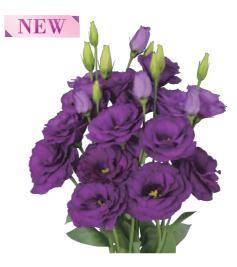

# F1 Purple Flamingo 3

Purple Flamingo is middle-late variety. Large sized flowers with thick petals and long vase life. The growth is very vigorous and the plant maintains good height. Pay attention to leaf tip burn at the beginning of growth, also it is not well tolerated in rosetting.

F1 Purple Flamingo 3