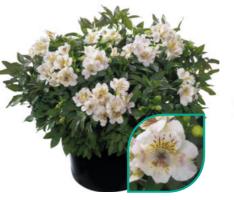

## The first varieties ready for retail

The Helleborus JWLS<sup>®</sup> Series varieties are displaying unique characteristics. These true perennials are heat-tolerant and, since they are from tissue culture, suitable for controlled growth by programmed cultivation. Helleborus JWLS® are the first varieties September and keeps on flowering up to 7 months. That's a real gem for the consumer and retail!

## "A real gem for consumer and retail!"

To promote the benefits of Helleborus JWLS® Winterbells throughout the chain, we have developed promotional materials. This makes this must-have for a winter-proof garden stand out even more! Not only is JWLS® Winterbells beautiful, but it's also incredibly hardy, able to withstand eve the harshest winter conditions.

With its long flowering period (guaranteed up to 7 months) and easy-to-grow nature, JWLS® Winterbells is a reliable and stunning addition to any garden. Don't miss out on the opportunity to add this winter beauty to your assortment and highlight its characteristics to your customers.