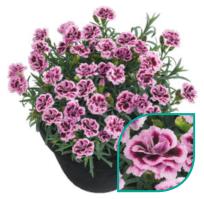

## **Perennial garden Dianthus**

Beauties® is a series with superior garden performance. This lowmaintenance perennial series, with cheerful and elegant blooms, is an excellent ground cover. Beauties® have great weather tolerance (until -15°C) and can handle any weather condition from full sun to rainy weather. It's the ideal easy-to-cultivate Dianthus; indoors with limited heat or even outdoors throughout autumn and winter.

## Superior garden performance of Dianthus Beauties®

Beauties<sup>®</sup> is our perennial Dianthus series which delivers an impressive garden performance with great flower quality and cold- and rain resistance. Several varieties produce a delicate scent. These tough perennials are easy to grow, quick to finish and programmable for year-round sales. We recently expanded this compact and uniform Dianthus series with new stunning colours.