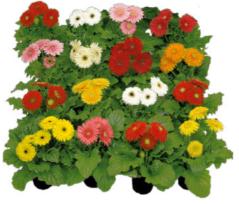

# Mixes

Flori Line<sup>®</sup> is available in several mixes that are perfect for retail! Our Select Mix BC with only black centre varieties or the cozy Autumn Mix. The bright colour palette and fun eye-catching plants within these mixes

## Autumn Mix Maxi & Midi

"The Optimum Mixes are here to combine the best of both worlds!"