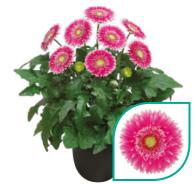

# "Glorious Patio Gerbera is the double flowered eye-catcher for every outdoor area"

Huge and stylish double flowers

Glorious Patio Gerbera is a true

Pick flowers for a bouquet

retail favourite!

Rich flowering from spring until autumn

**Light Pink** glolpi21aa

Orange gloora20aa

White glowhi20aa

Yellow gloyel20aa

Scan and discover more!

Purple glopur20aa