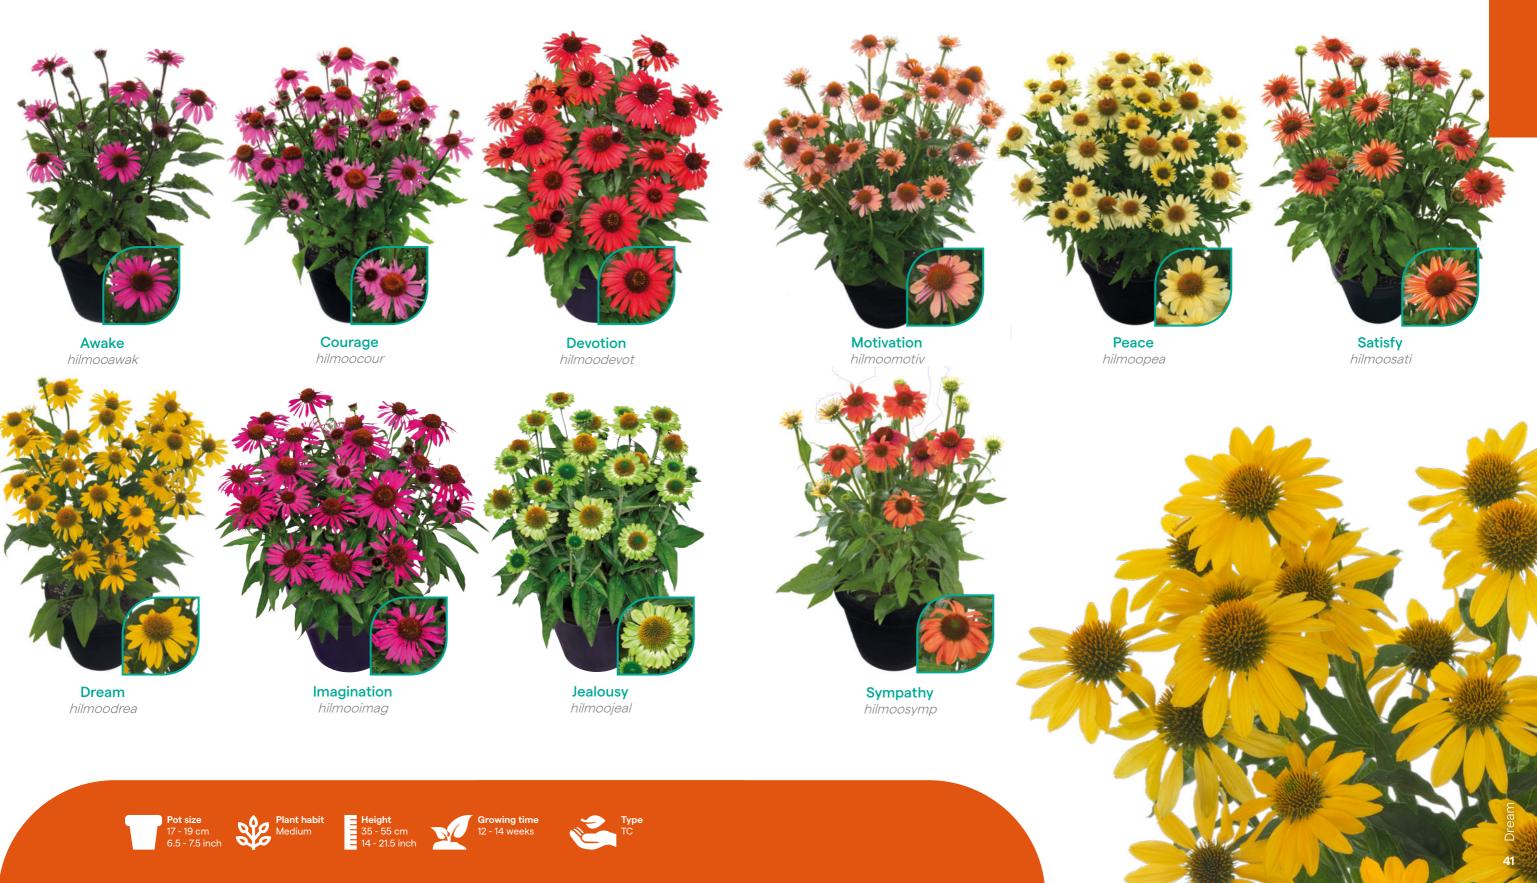

# **Echinacea** Overview

The Echinacea MOOODZ<sup>®</sup> Series contains fast-flowering Echinacea from tissue culture. With these varieties you will not only be one of the first to hit the market, you will do so with a highly attractive crop, leaving the rest far behind.

These TC-raised plants are more voluminous and create more flower buds compared to Echinacea from seeds. These uniform varieties don't require vernalisation. MOOODZ<sup>®</sup> is easy branching, offers strong colours, a high flower quality and adapts well under different light intensities. The MOOODZ<sup>®</sup> assortment contains compact and medium varieties that are highly uniform and perfect for bench-run sales. Great bonus: MOOODZ<sup>®</sup> attracts pollinators like bees and butterflies.

# "The MOOODZ® Series is a series of fast flowering Echinacea from tissue culture

Glory hilmooglor

Fastest assortment available on the market Good branching and rich flowering VINC NEW DURING TH

1 (2) SHE SHE MARKED AND

Does not require vernalisation

Easy-to-grow varieties ideal for bench-run sales

Scan and discover more!

Mediation hilmoomedi