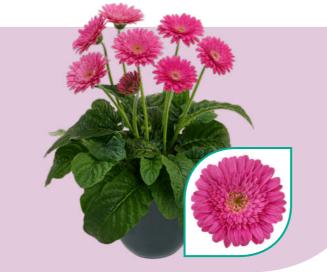

# Gerbera Patio Gerbera

When it comes to high-impact plants, there is nothing quite like the charm of Patio Gerberas. This one of a kind series offers voluminous statement plants with stunning, large flowers up to 16 cm. Patio Gerberas are available in a wide range of varieties, from solid colours to beautiful bicolours. The Patio Gerbera Glorious is an addition to the existing Patio Gerbera Series. Glorious varieties are stylish eye-catchers, that can easily be recognized by their large double flowers.

Clustered in large containers, Patio Gerberas offer a great burst of beauty. These varieties are quick to bloom and have an impressive flush of flowers. The long-lasting, successive flowers will bloom for months. After picking the flowers they perform perfectly in a vase as well.