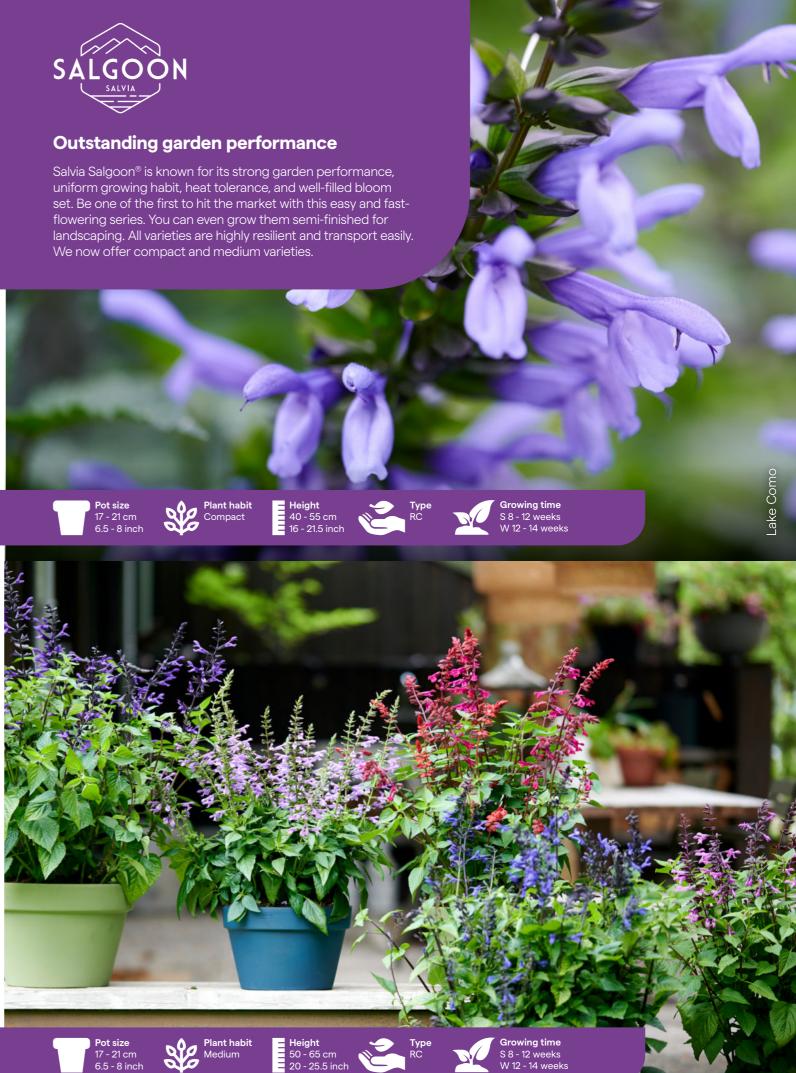

## **Salvia** Overview

The Salgoon<sup>®</sup> Series contains fastflowering, vigorous Salvia plants with many side shoots and exceptionally long-flowering stems. The stems, foliage and flowers have a beautiful contrasting dark colour. The Salgoon<sup>®</sup> Series grows uniformly and has a heavy bloom set. One cutting can easily fill a 21 cm pot.

Salvia Salgoon<sup>®</sup> is a great garden performer and keeps on flowering until the first frost.

"Salgoon® offers strong, resilient plants with many firm, well-filled flower spikes"

## The exceptional performance of Salgoon®

65 - 8ir

Scan and discover more! Strong plants with good branching

Attracts bees and butterflies

Uniform varieties in vivid colours

One cutting can easily fill a 21 cm pot

The garden performance of Salvia Salgoon<sup>®</sup> is truly exceptional. This series offers sturdy and robust plants with many solid and well-packed flower spikes. Known for its drought and heat tolerance, Salgoon<sup>®</sup> flowers profusely from early spring to late autumn. As Salgoon<sup>®</sup> can be grown quickly, it is one of the earliest Salvias to be available in garden centers from mid-spring onwards.