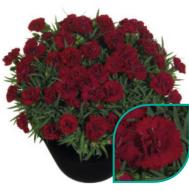

# **Dianthus** Overview

As the Dianthus specialist we offer a wide assortment in four strong brands for every market and cultivation programme. HilverdaFlorist developed many different series of Dianthus. each with unique features and characteristics. In the overview the differences between the Dianthus series are explained: all beautiful and versatile in their own way.

## **Vigorous and tall garden Dianthus**

Odessa<sup>®</sup> contains typical Dianthus caryophyllus garden types with average cold tolerance till -5°C. Odessa® produces a large number of beautiful flower buds in all kinds of weather conditions. Odessa® varieties can also handle the full sun. These varieties are full plants with many flowers and a long flowering period to boot.