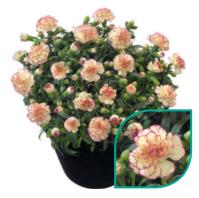

# Gerbera Patio Gerbera

When it comes to high-impact plants, there is nothing quite like the charm of Patio Gerberas. This one of a kind series offers voluminous statement plants with stunning, large flowers up to 16 cm. Patio Gerberas are available in a wide range of varieties, from solid colours to beautiful bicolours. The Patio Gerbera Glorious is an addition to the existing Patio Gerbera Series. Glorious varieties are stylish eye-catchers, that can easily be recognized by their large double flowers.

Clustered in large containers, Patio Gerberas offer a great burst of beauty. These varieties are quick to bloom and have an impressive flush of flowers. The long-lasting, successive flowers will bloom for months. After picking the flowers they perform perfectly in a vase as well.