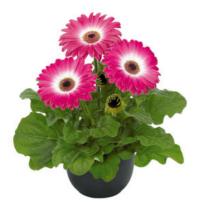

## Gerbera

Standard Gerbera Mini Gerbera Pomponi<sup>®</sup> Standard Pomponi<sup>®</sup> Mini **Piccolini**® FireworX<sup>®</sup> Standard