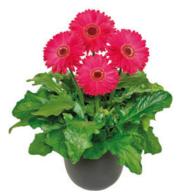

# Gerbera Patio Gerbera

When it comes to high-impact plants, there is nothing quite like the charm of Patio Gerberas. This one of a kind series offers voluminous statement plants with stunning, large flowers up to 16 cm. Patio Gerberas are available in a wide range of varieties, from solid colours to beautiful bicolours. The Patio Gerbera Glorious is an addition to the existing Patio Gerbera Series. Glorious varieties are stylish eye-catchers, that can easily be recognized by their large double flowers.

Clustered in large containers, Patio Gerberas offer a great burst of beauty. These varieties are quick to bloom and have an impressive flush of flowers. The long-lasting, successive flowers will bloom for months. After picking the flowers they perform perfectly in a vase as well.