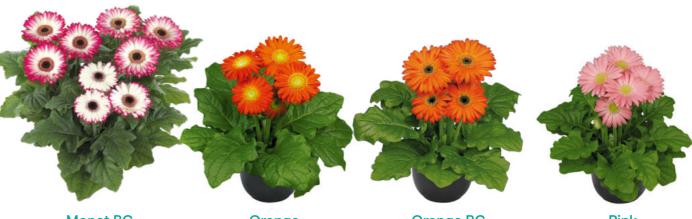

# **Pot Gerbera** From seed

HilverdaFlorist offers a wide assortment of seed-raised pot Gerbera varieties. These three series together make this the most complete assortment available in diverse pot sizes to meet any customer demand.

# FLORILINE

High uniformity in timing and plant size Available in various sizes; Giant to Micro Synchronized flowering for bench-run sales

Strong solid colours and unique bicolours

BC&

Orange

Orange BC

Scan and discover more!

**Pink** 

63

Red

White

Yellow

**Red BC** 

White

Yellow

In our seed-raised potted Gerbera varieties, we continuously work on optimisation and innovation. This year we are proud to present you both new colour additions and improved genetics. We are dedicated to developing uniform early flowering varieties, which fit to our high standards of versatility and plant vigour. With the addition of the Optimum Mixes to our assortment we will continue optimise positioning potted Gerbera varieties in the market.