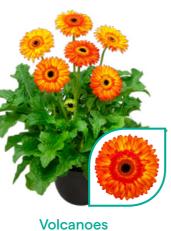

# Gerbera Patio Gerbera

When it comes to high-impact plants, there is nothing quite like the charm of Patio Gerberas. This one of a kind series offers voluminous statement plants with stunning, large flowers up to 16 cm. Patio Gerberas are available in a wide range of varieties, from solid colours to beautiful bicolours. The Patio Gerbera Glorious is an addition to the existing Patio Gerbera Series. Glorious varieties are stylish eye-catchers, that can easily be recognized by their large double flowers.

Clustered in large containers, Patio Gerberas offer a great burst of beauty. These varieties are quick to bloom and have an impressive flush of flowers. The long-lasting, successive flowers will bloom for months. After picking the flowers they perform perfectly in a vase as well.

Scan and discover more!

Daintree hildain

**Great Smoky Mountain** flosmoky

**Growing time** S 12 - 16 weeks N 16 - 20 weeks Volcanoes

Scan and download our POS & technical materials

Visit our website to download images, cultivation manuals and other great point of sale materials of our Patio Gerbera Series

hilverdaflorist.com

Hot Springs hilhotsp

Monte Viso flomonvi

Sedona sedona

Karoo flokaroo

**Painted Desert** painted desert

flocanoes

**Pinnacles** pinnacles