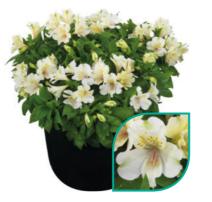

## Helleborus Overview

The Helleborus assortment consists of Interspecific (JWLS<sup>®</sup>), Orientalis (Glamour<sup>®</sup>) and Niger (Awesome<sup>®</sup>) types. Starting in September until late spring there is a Helleborus in our assortment for your ideal sales window to suit your cultivation programme.

## **Exceptional range of glamorous colours**

Helleborus Glamour<sup>®</sup> varieties have great ornamental value, an exceptional range of colours and unique flower shapes. This garden perennial starts flowering in December and keeps on flowering during spring. This Spring Rose is perfect to kickstart your sales after the holidays into the new year.