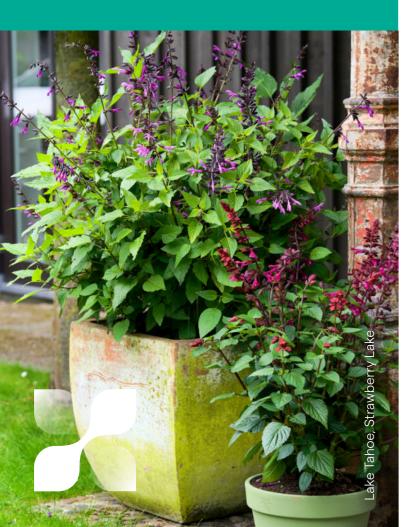

## **Salvia** Overview

The Salgoon<sup>®</sup> Series contains fastflowering, vigorous Salvia plants with many side shoots and exceptionally long-flowering stems. The stems, foliage and flowers have a beautiful contrasting dark colour. The Salgoon<sup>®</sup> Series grows uniformly and has a heavy bloom set. One cutting can easily fill a 21 cm pot.

Salvia Salgoon<sup>®</sup> is a great garden performer and keeps on flowering until the first frost.

"Salgoon® offers strong, resilient plants with many firm, well-filled flower spikes"

The garden performance of Salvia Salgoon<sup>®</sup> is truly exceptional. This series offers sturdy and robust plants with many solid and well-packed flower spikes. Known for its drought and heat tolerance, Salgoon<sup>®</sup> flowers profusely from early spring to late autumn. As Salgoon<sup>®</sup> can be grown quickly, it is one of the earliest Salvias to be available in garden centers from mid-spring onwards.