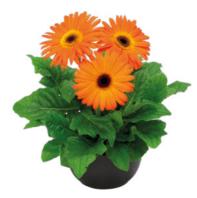

# Gerbera Patio Gerbera

When it comes to high-impact plants, there is nothing quite like the charm of Patio Gerberas. This one of a kind series offers voluminous statement plants with stunning, large flowers up to 16 cm. Patio Gerberas are available in a wide range of varieties, from solid colours to beautiful bicolours. The Patio Gerbera Glorious is an addition to the existing Patio Gerbera Series. Glorious varieties are stylish eye-catchers, that can easily be recognized by their large double flowers.

Clustered in large containers, Patio Gerberas offer a great burst of beauty. These varieties are quick to bloom and have an impressive flush of flowers. The long-lasting, successive flowers will bloom for months. After picking the flowers they perform perfectly in a vase as well.