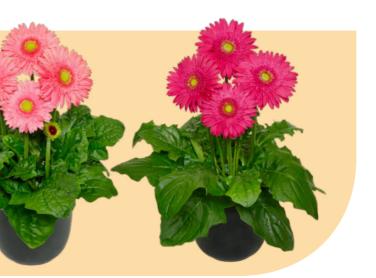

# Gerbera Patio Gerbera

When it comes to high-impact plants, there is nothing quite like the charm of Patio Gerberas. This one of a kind series offers voluminous statement plants with stunning, large flowers up to 16 cm. Patio Gerberas are available in a wide range of varieties, from solid colours to beautiful bicolours. The Patio Gerbera Glorious is an addition to the existing Patio Gerbera Series. Glorious varieties are stylish eye-catchers, that can easily be recognized by their large double flowers.

Clustered in large containers, Patio Gerberas offer a great burst of beauty. These varieties are quick to bloom and have an impressive flush of flowers. The long-lasting, successive flowers will bloom for months. After picking the flowers they perform perfectly in a vase as well.