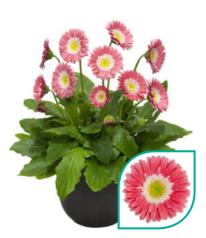

# Gerbera Patio Gerbera

When it comes to high-impact plants, there is nothing quite like the charm of Patio Gerberas. This one of a kind series offers voluminous statement plants with stunning, large flowers up to 16 cm. Patio Gerberas are available in a wide range of varieties, from solid colours to beautiful bicolours. The Patio Gerbera Glorious is an addition to the existing Patio Gerbera Series. Glorious varieties are stylish eye-catchers, that can easily be recognized by their large double flowers.

Clustered in large containers, Patio Gerberas offer a great burst of beauty. These varieties are quick to bloom and have an impressive flush of flowers. The long-lasting, successive flowers will bloom for months. After picking the flowers they perform perfectly in a vase as well.