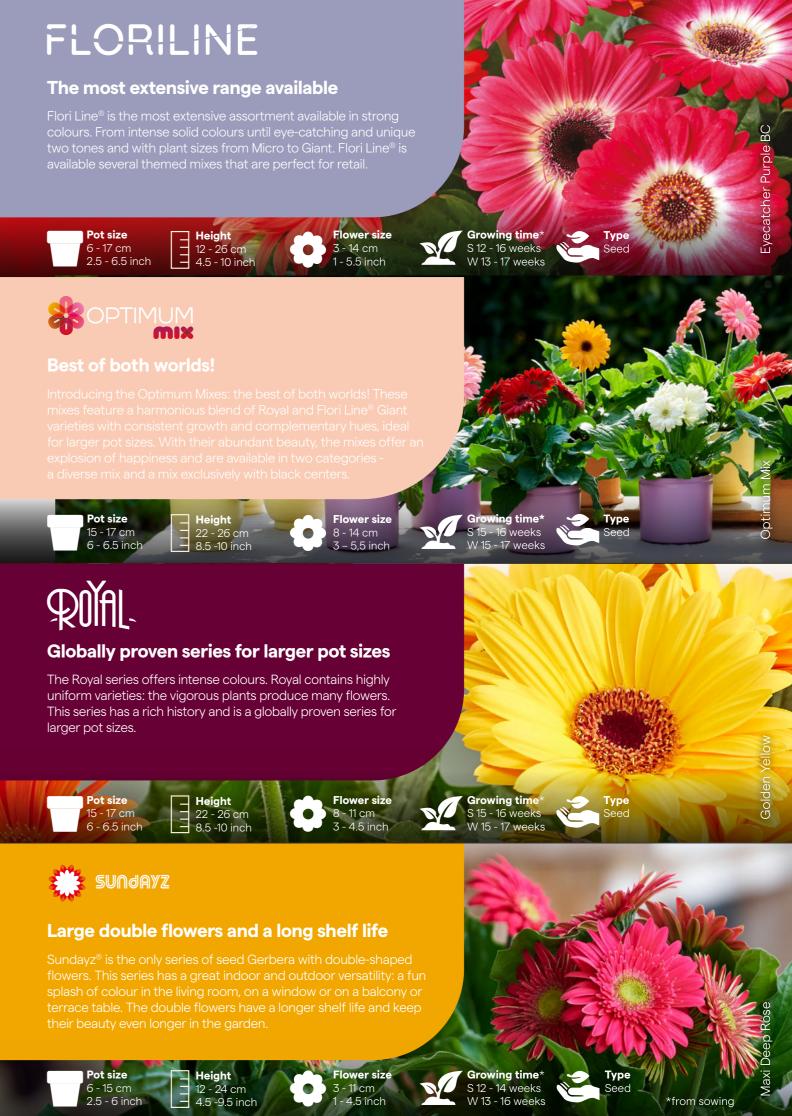

# FLORILINE

High uniformity in timing and plant size Available in various sizes; Giant to Micro Synchronized flowering for bench-run sales

Strong solid colours and unique bicolours

BC&

Orange

Orange BC

Scan and discover more!

## Maxi Golden Yellow BC

is the very first gold coloured Flori Line<sup>®</sup> Maxi variety. This vegetative plant has big and full flowers which are shining just as bright as the sun! This variety fits perfectly in the series.

**Red BC** 

White

Yellow

In our seed-raised potted Gerbera varieties, we continuously work on optimisation and innovation. This year we are proud to present you both new colour additions and improved genetics. We are dedicated to developing uniform early flowering varieties, which fit to our high standards of versatility and plant vigour. With the addition of the Optimum Mixes to our assortment we will continue optimise positioning potted Gerbera varieties in the market.

## The versality of potted Gerberas

Arco Modderkolk – Potted Gerbera breeder

Eyecatcher **Twilight BC**  **Fireball BC** 

Lilac

Lilac BC

**Orange BC** 

Pink

White BC

## **Optimum Mix BC**

**)ptimum Mix BC** create

"Gerbera Royal produces a never- ending supply of perfectly balanced flowers "

**Deep Orange** 

**Deep Pink** 

**Golden Yellow** 

**Orange Scarlet** 

White

Scan and discover more!

Globally proven series for larger pot sizes

Max and

Perfect to combine with Flori Line® Giant

NETWORK ROOM / MARKED

Uniform series in unique colours

Flowers continuously

Deep Rose

**Neon Violet** 

Yellow

\*from sowing

"Our Sundayz<sup>®</sup> have colourful long-lasting double flowers"