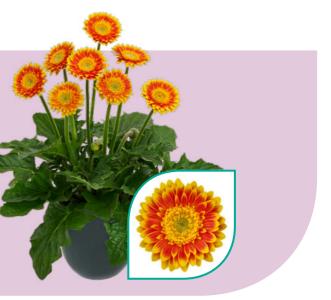

# Gerbera Patio Gerbera

When it comes to high-impact plants, there is nothing quite like the charm of Patio Gerberas. This one of a kind series offers voluminous statement plants with stunning, large flowers up to 16 cm. Patio Gerberas are available in a wide range of varieties, from solid colours to beautiful bicolours. The Patio Gerbera Glorious is an addition to the existing Patio Gerbera Series. Glorious varieties are stylish eye-catchers, that can easily be recognized by their large double flowers.