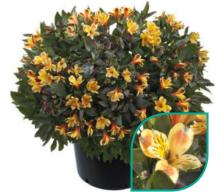

# Alstroemeria Overview

The Alstroemeria assortment includes series designed for garden use and series for patio settings. The Summer Paradise<sup>®</sup> Series contains the tallest and most vigorous garden perennials. Looking for a more compact garden crop? Then the Summer Valley Series is here for you. The Inticancha<sup>®</sup> Series is perfect for adding colour to the patio. Explore the overview to learn more about these robust and distinctive series and browse through the following pages to see all varieties.

"Inticancha® offers impressive ornamental value to the patio with its elegant petals, large flowers and vivid colours"

Compact and rich flowering plants

Suitable for outdoor cultivation

Sturdy plants hold up well during long-distance transport