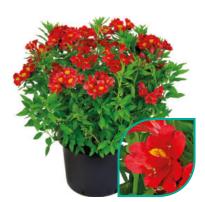

## **Salvia** Overview

The Salgoon<sup>®</sup> Series contains fastflowering, vigorous Salvia plants with many side shoots and exceptionally long-flowering stems. The stems, foliage and flowers have a beautiful contrasting dark colour. The Salgoon<sup>®</sup> Series grows uniformly and has a heavy bloom set. One cutting can easily fill a 21 cm pot.

Salvia Salgoon<sup>®</sup> is a great garden performer and keeps on flowering until the first frost.

"Salgoon® offers strong, resilient plants with many firm, well-filled flower spikes"

The garden performance of Salvia Salgoon<sup>®</sup> is truly exceptional. This series offers sturdy and robust plants with many solid and well-packed flower spikes. Known for its drought and heat tolerance, Salgoon<sup>®</sup> flowers profusely from early spring to late autumn. As Salgoon<sup>®</sup> can be grown quickly, it is one of the earliest Salvias to be available in garden centers from mid-spring onwards.