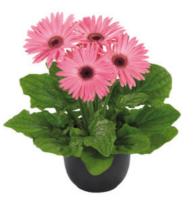

# Gerbera Patio Gerbera

When it comes to high-impact plants, there is nothing quite like the charm of Patio Gerberas. This one of a kind series offers voluminous statement plants with stunning, large flowers up to 16 cm. Patio Gerberas are available in a wide range of varieties, from solid colours to beautiful bicolours. The Patio Gerbera Glorious is an addition to the existing Patio Gerbera Series. Glorious varieties are stylish eye-catchers, that can easily be recognized by their large double flowers.

Clustered in large containers, Patio Gerberas offer a great burst of beauty. These varieties are quick to bloom and have an impressive flush of flowers. The long-lasting, successive flowers will bloom for months. After picking the flowers they perform perfectly in a vase as well.