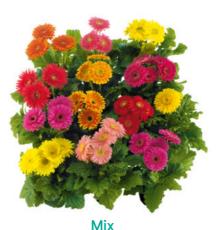

# **Pot Gerbera** From seed

HilverdaFlorist offers a wide assortment of seed-raised pot Gerbera varieties. These three series together make this the most complete assortment available in diverse pot sizes to meet any customer demand.

**Red BC** 

White

Yellow

In our seed-raised potted Gerbera varieties, we continuously work on optimisation and innovation. This year we are proud to present you both new colour additions and improved genetics. We are dedicated to developing uniform early flowering varieties, which fit to our high standards of versatility and plant vigour. With the addition of the Optimum Mixes to our assortment we will continue optimise positioning potted Gerbera varieties in the market.

# Mixes

Flori Line<sup>®</sup> is available in several mixes that are perfect for retail! Our Select Mix BC with only black centre varieties or the cozy Autumn Mix. The bright colour palette and fun eye-catching plants within these mixes