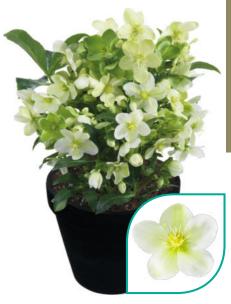

## "Helleborus JWLS® is the perfect winter perennial that flowers from early September"

Dacaya hiljwlsdaca

Diamonfire hiljwlsdiamon

Perfect for controlled growth

Extremely heat and cold tolerant

Perennial for the garden and patio

Winterbells flowers up to 7 months

Guess hiljwlsguess

Scan and discover more!

**Endless** hiljwlsend

Winterbells winterbells

Growing time 30 - 35 weeks