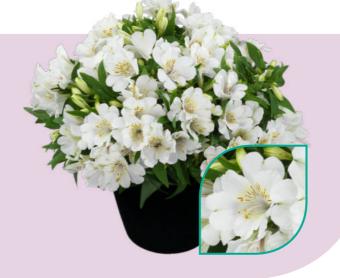

# Alstroemeria Overview

The Alstroemeria assortment includes series designed for garden use and series for patio settings. The Summer Paradise<sup>®</sup> Series contains the tallest and most vigorous garden perennials. Looking for a more compact garden crop? Then the Summer Valley Series is here for you. The Inticancha<sup>®</sup> Series is perfect for adding colour to the patio. Explore the overview to learn more about these robust and distinctive series and browse through the following pages to see all varieties.

Paraíso tesparai

NEW

With **Sunburst** we bring the first white variety to our heat-tolerant collection. A true asset to our range! Sunburst is floriferous, easy-growing and combines well with other varieties within the heattolerant collection.