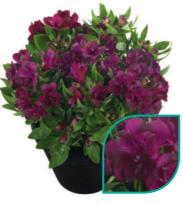

# Alstroemeria Overview

The Alstroemeria assortment includes series designed for garden use and series for patio settings. The Summer Paradise<sup>®</sup> Series contains the tallest and most vigorous garden perennials. Looking for a more compact garden crop? Then the Summer Valley Series is here for you. The Inticancha<sup>®</sup> Series is perfect for adding colour to the patio. Explore the overview to learn more about these robust and distinctive series and browse through the following pages to see all varieties.

"Inticancha® offers impressive ornamental value to the patio with its elegant petals, large flowers and vivid colours"

Compact and rich flowering plants

Suitable for outdoor cultivation

Sturdy plants hold up well during long-distance transport

## — PATIO ALSTROEMERIA

**Magic White** tesmagwhi

🗶 Malaga tesmala

Maya tesmaya

Red tesrobin

Romance tesromance

Moon tesmoonli

Navayo tesnava