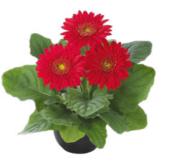

## Gerbera

Standard Gerbera Mini Gerbera Pomponi<sup>®</sup> Standard Pomponi<sup>®</sup> Mini **Piccolini**® FireworX<sup>®</sup> Standard

# **Pot Gerbera** From seed

HilverdaFlorist offers a wide assortment of seed-raised pot Gerbera varieties. These three series together make this the most complete assortment available in diverse pot sizes to meet any customer demand.