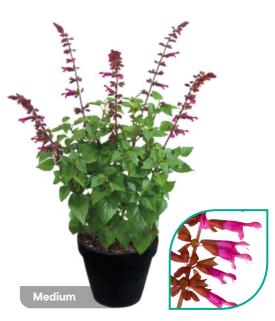

## **Salvia** Overview

The Salgoon<sup>®</sup> Series contains fastflowering, vigorous Salvia plants with many side shoots and exceptionally long-flowering stems. The stems, foliage and flowers have a beautiful contrasting dark colour. The Salgoon<sup>®</sup> Series grows uniformly and has a heavy bloom set. One cutting can easily fill a 21 cm pot.

Salvia Salgoon<sup>®</sup> is a great garden performer and keeps on flowering until the first frost.

"Salgoon® offers strong, resilient plants with many firm, well-filled flower spikes"

## The exceptional performance of Salgoon®

65 - 8ir

Scan and discover more! Strong plants with good branching

Attracts bees and butterflies

Uniform varieties in vivid colours

One cutting can easily fill a 21 cm pot

The garden performance of Salvia Salgoon<sup>®</sup> is truly exceptional. This series offers sturdy and robust plants with many solid and well-packed flower spikes. Known for its drought and heat tolerance, Salgoon<sup>®</sup> flowers profusely from early spring to late autumn. As Salgoon<sup>®</sup> can be grown quickly, it is one of the earliest Salvias to be available in garden centers from mid-spring onwards.