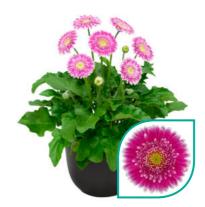

## **Perennial garden Dianthus**

Beauties® is a series with superior garden performance. This lowmaintenance perennial series, with cheerful and elegant blooms, is an excellent ground cover. Beauties® have great weather tolerance (until -15°C) and can handle any weather condition from full sun to rainy weather. It's the ideal easy-to-cultivate Dianthus; indoors with limited heat or even outdoors throughout autumn and winter.

## Superior garden performance of Dianthus Beauties®

Beauties<sup>®</sup> is our perennial Dianthus series which delivers an impressive garden performance with great flower quality and cold- and rain resistance. Several varieties produce a delicate scent. These tough perennials are easy to grow, quick to finish and programmable for year-round sales. We recently expanded this compact and uniform Dianthus series with new stunning colours.