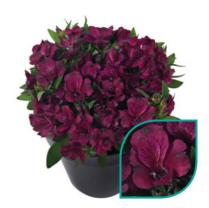

## - PATIO ALSTROEMERIA

**Bryce** tesbryce

**Dark Purple** tesdarklin

tessunhava

NEW

Hula brings a new, striking colour combination to our patio range. With its firm and easy-growing plant habit, Hula is a great addition to this series. The stunning and large flowers makes Hula an eye-catcher in any garden!