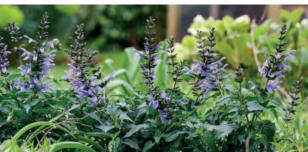

## **Salvia** Overview

The Salgoon<sup>®</sup> Series contains fastflowering, vigorous Salvia plants with many side shoots and exceptionally long-flowering stems. The stems, foliage and flowers have a beautiful contrasting dark colour. The Salgoon<sup>®</sup> Series grows uniformly and has a heavy bloom set. One cutting can easily fill a 21 cm pot.

Salvia Salgoon<sup>®</sup> is a great garden performer and keeps on flowering until the first frost.

"Salgoon® offers strong, resilient plants with many firm, well-filled flower spikes"

The garden performance of Salvia Salgoon<sup>®</sup> is truly exceptional. This series offers sturdy and robust plants with many solid and well-packed flower spikes. Known for its drought and heat tolerance, Salgoon<sup>®</sup> flowers profusely from early spring to late autumn. As Salgoon<sup>®</sup> can be grown quickly, it is one of the earliest Salvias to be available in garden centers from mid-spring onwards.