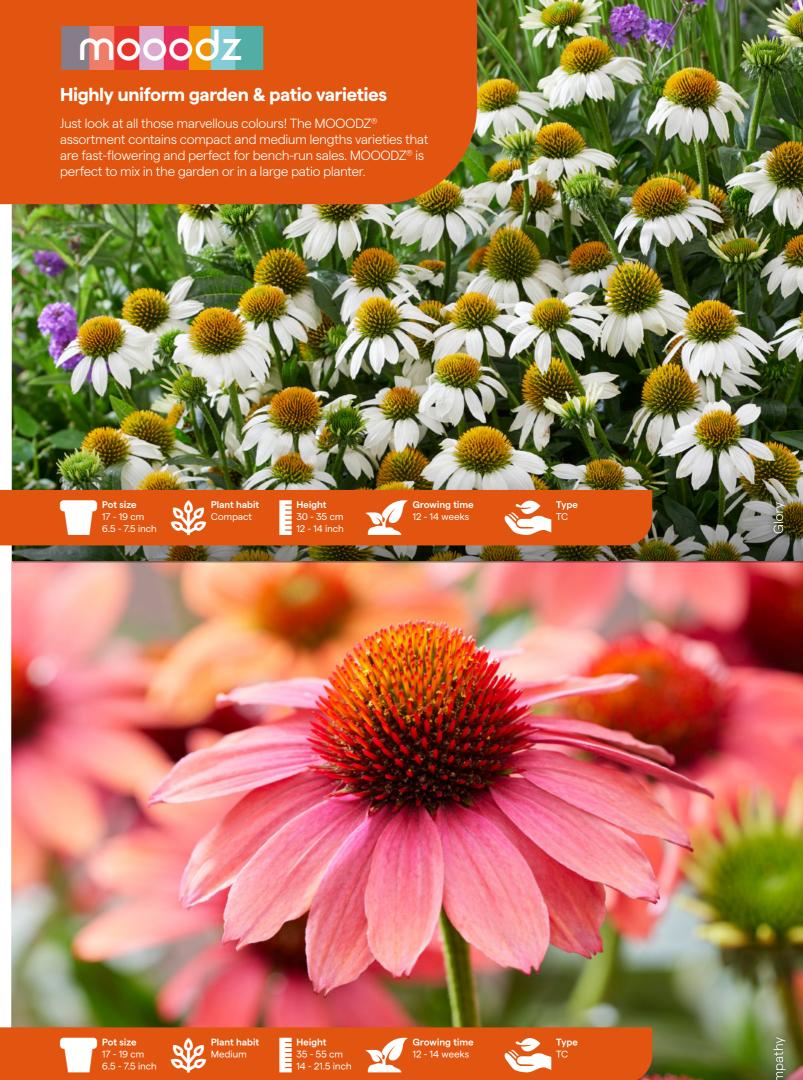

# **Echinacea** Overview

The Echinacea MOOODZ<sup>®</sup> Series contains fast-flowering Echinacea from tissue culture. With these varieties you will not only be one of the first to hit the market, you will do so with a highly attractive crop, leaving the rest far behind.

These TC-raised plants are more voluminous and create more flower buds compared to Echinacea from seeds. These uniform varieties don't require vernalisation. MOOODZ<sup>®</sup> is easy branching, offers strong colours, a high flower quality and adapts well under different light intensities. The MOOODZ<sup>®</sup> assortment contains compact and medium varieties that are highly uniform and perfect for bench-run sales. Great bonus: MOOODZ<sup>®</sup> attracts pollinators like bees and butterflies.