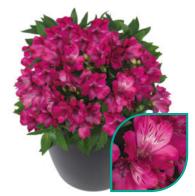

## - PATIO ALSTROEMERIA

**Bryce** tesbryce

**Dark Purple** tesdarklin

tessunhava

NEW

Hula brings a new, striking colour combination to our patio range. With its firm and easy-growing plant habit, Hula is a great addition to this series. The stunning and large flowers makes Hula an eye-catcher in any garden!