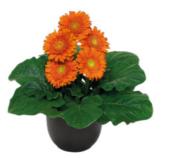

## Gerbera

Standard Gerbera Mini Gerbera Pomponi<sup>®</sup> Standard Pomponi<sup>®</sup> Mini **Piccolini**® FireworX<sup>®</sup> Standard

# **Pot Gerbera** From seed

HilverdaFlorist offers a wide assortment of seed-raised pot Gerbera varieties. These three series together make this the most complete assortment available in diverse pot sizes to meet any customer demand.