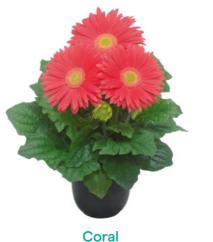

# **Pot Gerbera** From seed

HilverdaFlorist offers a wide assortment of seed-raised pot Gerbera varieties. These three series together make this the most complete assortment available in diverse pot sizes to meet any customer demand.

# FLORILINE

High uniformity in timing and plant size Available in various sizes; Giant to Micro Synchronized flowering for bench-run sales

Strong solid colours and unique bicolours

BC&

Orange

Orange BC

Scan and discover more!

**Pink** 

63

Red

White

Yellow