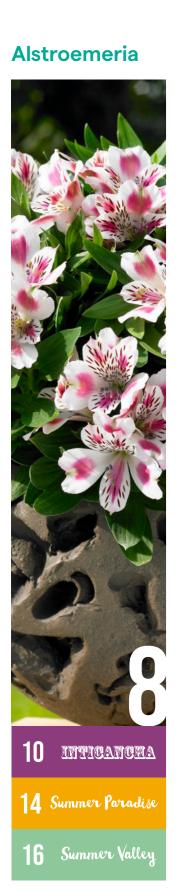

# Alstroemeria Overview

The Alstroemeria assortment includes series designed for garden use and series for patio settings. The Summer Paradise<sup>®</sup> Series contains the tallest and most vigorous garden perennials. Looking for a more compact garden crop? Then the Summer Valley Series is here for you. The Inticancha<sup>®</sup> Series is perfect for adding colour to the patio. Explore the overview to learn more about these robust and distinctive series and browse through the following pages to see all varieties.

### Alstroemeria never ceases to amaze

Part of our wide product range in Alstroemeria are the Summer Paradise<sup>®</sup> Series (tall) and Summer Valley Series (compact): a large selection of varieties that have been selected for use in the garden. These varieties provide many gardens with lots of colour and will reward with an impressive sea of flowers, every year!