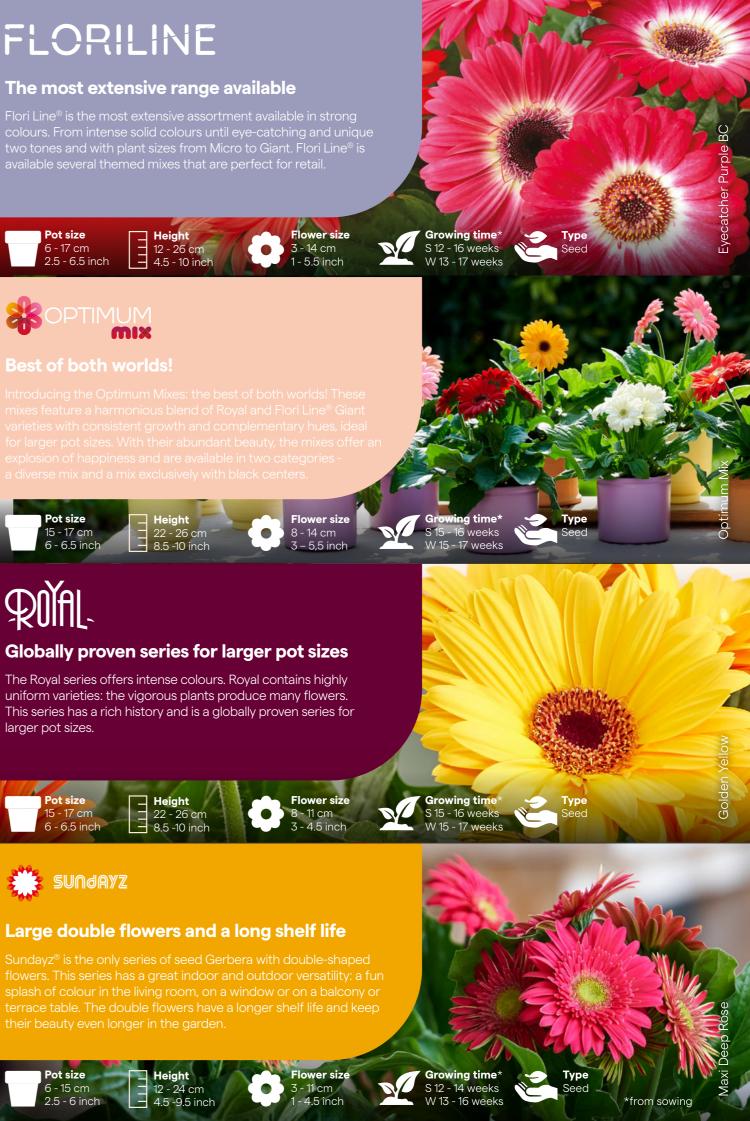

# FLORILINE

High uniformity in timing and plant size Available in various sizes; Giant to Micro Synchronized flowering for bench-run sales

Strong solid colours and unique bicolours

BC&

Orange

Orange BC

Scan and discover more!

## Maxi Golden Yellow BC

is the very first gold coloured Flori Line<sup>®</sup> Maxi variety. This vegetative plant has big and full flowers which are shining just as bright as the sun! This variety fits perfectly in the series.

**Red BC** 

White

Yellow

In our seed-raised potted Gerbera varieties, we continuously work on optimisation and innovation. This year we are proud to present you both new colour additions and improved genetics. We are dedicated to developing uniform early flowering varieties, which fit to our high standards of versatility and plant vigour. With the addition of the Optimum Mixes to our assortment we will continue optimise positioning potted Gerbera varieties in the market.

## The versality of potted Gerberas

Arco Modderkolk – Potted Gerbera breeder

Eyecatcher **Twilight BC**  **Fireball BC** 

Lilac

Lilac BC

**Orange BC** 

Pink

White BC

## **Optimum Mix BC**

**)ptimum Mix BC** create

"Gerbera Royal produces a never- ending supply of perfectly balanced flowers "

**Deep Orange** 

**Deep Pink** 

**Golden Yellow** 

**Orange Scarlet** 

White

Scan and discover more!

Globally proven series for larger pot sizes

Max and

Perfect to combine with Flori Line® Giant

NETWORK ROOM / MARKED

Uniform series in unique colours

Flowers continuously

Deep Rose

**Neon Violet** 

Yellow

\*from sowing

"Our Sundayz<sup>®</sup> have colourful long-lasting double flowers"