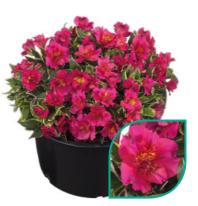

## **Salvia** Overview

The Salgoon<sup>®</sup> Series contains fastflowering, vigorous Salvia plants with many side shoots and exceptionally long-flowering stems. The stems, foliage and flowers have a beautiful contrasting dark colour. The Salgoon<sup>®</sup> Series grows uniformly and has a heavy bloom set. One cutting can easily fill a 21 cm pot.

Salvia Salgoon<sup>®</sup> is a great garden performer and keeps on flowering until the first frost.

"Salgoon® offers strong, resilient plants with many firm, well-filled flower spikes"

The garden performance of Salvia Salgoon<sup>®</sup> is truly exceptional. This series offers sturdy and robust plants with many solid and well-packed flower spikes. Known for its drought and heat tolerance, Salgoon<sup>®</sup> flowers profusely from early spring to late autumn. As Salgoon<sup>®</sup> can be grown quickly, it is one of the earliest Salvias to be available in garden centers from mid-spring onwards.