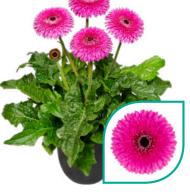

# Gerbera Patio Gerbera

When it comes to high-impact plants, there is nothing quite like the charm of Patio Gerberas. This one of a kind series offers voluminous statement plants with stunning, large flowers up to 16 cm. Patio Gerberas are available in a wide range of varieties, from solid colours to beautiful bicolours. The Patio Gerbera Glorious is an addition to the existing Patio Gerbera Series. Glorious varieties are stylish eye-catchers, that can easily be recognized by their large double flowers.

Clustered in large containers, Patio Gerberas offer a great burst of beauty. These varieties are quick to bloom and have an impressive flush of flowers. The long-lasting, successive flowers will bloom for months. After picking the flowers they perform perfectly in a vase as well.