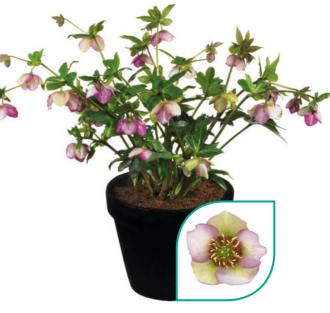

## **Exceptional range of glamorous colours**

Helleborus Glamour<sup>®</sup> varieties have great ornamental value, an exceptional range of colours and unique flower shapes. This garden perennial starts flowering in December and keeps on flowering during spring. This Spring Rose is perfect to kickstart your sales after the holidays into the new year.