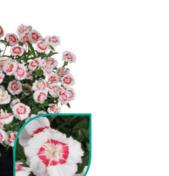

# **Dianthus** Overview

As the Dianthus specialist we offer a wide assortment in four strong brands for every market and cultivation programme. HilverdaFlorist developed many different series of Dianthus. each with unique features and characteristics. In the overview the differences between the Dianthus series are explained: all beautiful and versatile in their own way.

## **Perennial garden Dianthus**

Beauties® is a series with superior garden performance. This lowmaintenance perennial series, with cheerful and elegant blooms, is an excellent ground cover. Beauties® have great weather tolerance (until -15°C) and can handle any weather condition from full sun to rainy weather. It's the ideal easy-to-cultivate Dianthus; indoors with limited heat or even outdoors throughout autumn and winter.

## Large double flowers in a wide range of colours

Flow® represents a league of its own. The beautiful well-balanced foliage combined with large double flowers in a huge diversity of stunning colours, make this series truly unique. These premium, vigorous plants can easily fill a 12 – 15 cm pot. Flow<sup>®</sup> is easy to grow and can handle higher temperatures. This makes them very suitable to finish off the plants during summer and extend the Dianthus sales window.