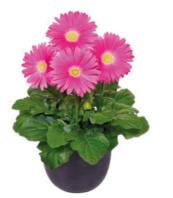

## Gerbera

Standard Gerbera Mini Gerbera Pomponi<sup>®</sup> Standard Pomponi<sup>®</sup> Mini **Piccolini**® FireworX<sup>®</sup> Standard