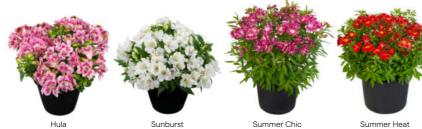

## - PATIO ALSTROEMERIA

**Bryce** tesbryce

**Dark Purple** tesdarklin

tessunhava

NEW

Hula brings a new, striking colour combination to our patio range. With its firm and easy-growing plant habit, Hula is a great addition to this series. The stunning and large flowers makes Hula an eye-catcher in any garden!

Paraíso tesparai

NEW

With **Sunburst** we bring the first white variety to our heat-tolerant collection. A true asset to our range! Sunburst is floriferous, easy-growing and combines well with other varieties within the heattolerant collection.