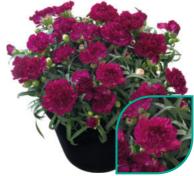

# BEAUTIES

we

"Dianthus Flow® represents a league of its own"

Apella Beach hilbechapell

**Blinky Beach** hilbechbli

**Crane Beach** 

hilbechcra

Perfect for indoor and outdoor use 

Flowering from early summer to frost

Suitable for larger pot sizes

Premium Dianthus with large, double flowers

Scan and discover more!

**Bondi Beach** hilbechbondi

**Dream Beach** hilbechdream

**Glen Bay** hilbechwaik

Golden Bay hilbechmay

Grace Bay hilbechgre

Xoc

Miami Beach hilbechmiami

Red Beach hilbechred

Shark Bay hilbechcanno

White Bay hilbechwhi

Garden Dianthus with great volume, vigour and frilly flowers"