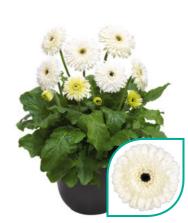

# Gerbera Garvinea®

The Garvinea<sup>®</sup> is the only true garden Gerbera in the market. With its natural weather, pest and disease restistance, Garvinea® provides lots of happy colours from early spring until frost. No other Gerbera can match the vigour and flower power displayed by the Garvinea<sup>®</sup> Series.

This robust garden plant offers countless long-lasting large flowers. Garvinea<sup>®</sup> attracts pollinators such as bees and butterflies. Produce them at relatively low temperatures, without PGR's and little to no intervention of pesticides.

This unique assortment consists of three unique series that are based on the strong and robust Garvinea<sup>®</sup> genetics. The differences are the flower size and shape. No matter what Garvinea<sup>®</sup> you grow, retail and consumers will enjoy it!