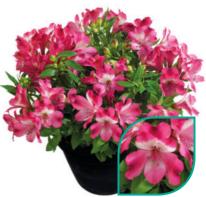

# **Dianthus** Overview

As the Dianthus specialist we offer a wide assortment in four strong brands for every market and cultivation programme. HilverdaFlorist developed many different series of Dianthus. each with unique features and characteristics. In the overview the differences between the Dianthus series are explained: all beautiful and versatile in their own way.

## Large double flowers in a wide range of colours

Flow® represents a league of its own. The beautiful well-balanced foliage combined with large double flowers in a huge diversity of stunning colours, make this series truly unique. These premium, vigorous plants can easily fill a 12 – 15 cm pot. Flow<sup>®</sup> is easy to grow and can handle higher temperatures. This makes them very suitable to finish off the plants during summer and extend the Dianthus sales window.