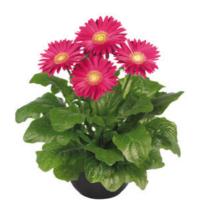

# Gerbera Patio Gerbera

When it comes to high-impact plants, there is nothing quite like the charm of Patio Gerberas. This one of a kind series offers voluminous statement plants with stunning, large flowers up to 16 cm. Patio Gerberas are available in a wide range of varieties, from solid colours to beautiful bicolours. The Patio Gerbera Glorious is an addition to the existing Patio Gerbera Series. Glorious varieties are stylish eye-catchers, that can easily be recognized by their large double flowers.

Clustered in large containers, Patio Gerberas offer a great burst of beauty. These varieties are quick to bloom and have an impressive flush of flowers. The long-lasting, successive flowers will bloom for months. After picking the flowers they perform perfectly in a vase as well.