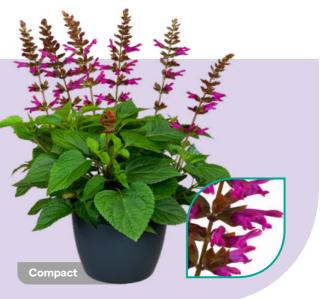

## **Salvia** Overview

The Salgoon<sup>®</sup> Series contains fastflowering, vigorous Salvia plants with many side shoots and exceptionally long-flowering stems. The stems, foliage and flowers have a beautiful contrasting dark colour. The Salgoon<sup>®</sup> Series grows uniformly and has a heavy bloom set. One cutting can easily fill a 21 cm pot.

Salvia Salgoon<sup>®</sup> is a great garden performer and keeps on flowering until the first frost.

"Salgoon® offers strong, resilient plants with many firm, well-filled flower spikes"

## The exceptional performance of Salgoon®

65 - 8ir

Scan and discover more! Strong plants with good branching

Attracts bees and butterflies

Uniform varieties in vivid colours

One cutting can easily fill a 21 cm pot

The garden performance of Salvia Salgoon<sup>®</sup> is truly exceptional. This series offers sturdy and robust plants with many solid and well-packed flower spikes. Known for its drought and heat tolerance, Salgoon<sup>®</sup> flowers profusely from early spring to late autumn. As Salgoon<sup>®</sup> can be grown quickly, it is one of the earliest Salvias to be available in garden centers from mid-spring onwards.