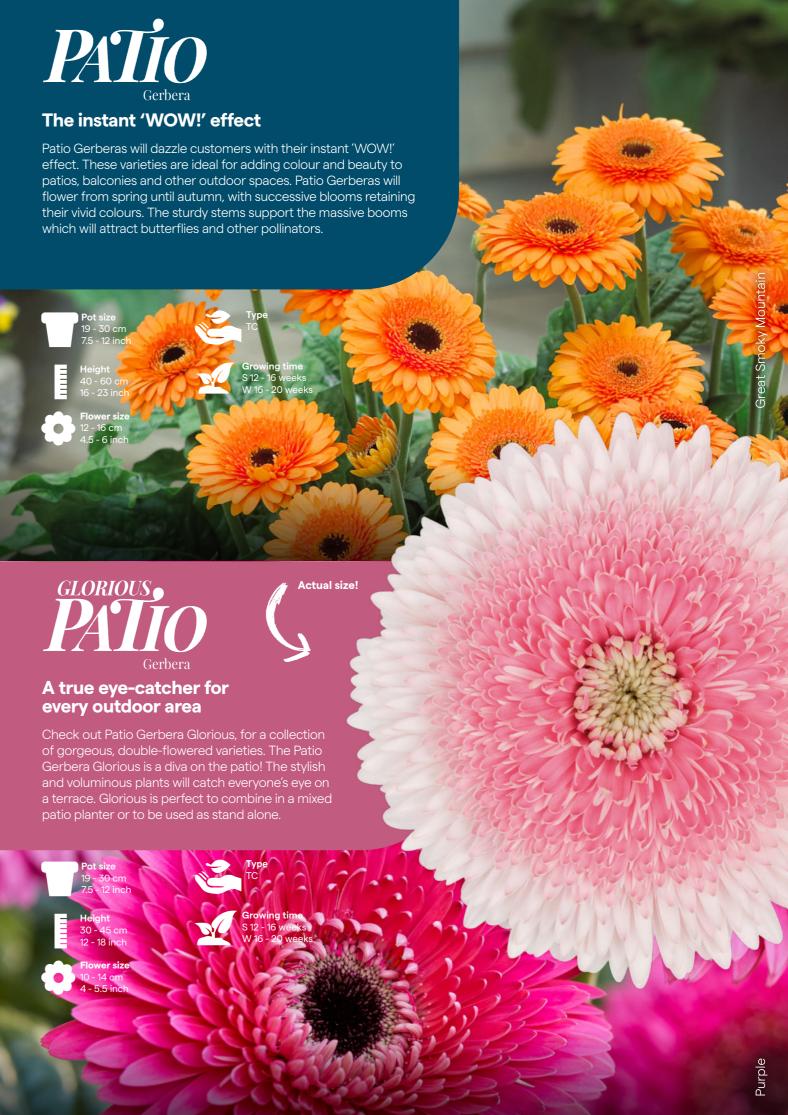

# Gerbera Patio Gerbera

When it comes to high-impact plants, there is nothing quite like the charm of Patio Gerberas. This one of a kind series offers voluminous statement plants with stunning, large flowers up to 16 cm. Patio Gerberas are available in a wide range of varieties, from solid colours to beautiful bicolours. The Patio Gerbera Glorious is an addition to the existing Patio Gerbera Series. Glorious varieties are stylish eye-catchers, that can easily be recognized by their large double flowers.

Clustered in large containers, Patio Gerberas offer a great burst of beauty. These varieties are quick to bloom and have an impressive flush of flowers. The long-lasting, successive flowers will bloom for months. After picking the flowers they perform perfectly in a vase as well.

"Massive **blooms** for maximum impact"

**Bighorn** bighorn

Capitol Reef capitol reef

Fundy flofundy

Glacier floglacier

Huge and stylish flowers up to 16 cm

103.005

Pick flowers for a bouquet

# "Glorious Patio Gerbera is the double flowered eye-catcher for every outdoor area"

Huge and stylish double flowers

Glorious Patio Gerbera is a true

Pick flowers for a bouquet

retail favourite!

Rich flowering from spring until autumn