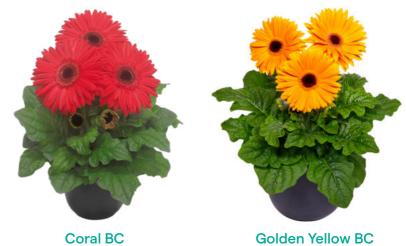

# FLORILINE

High uniformity in timing and plant size Available in various sizes; Giant to Micro Synchronized flowering for bench-run sales

Strong solid colours and unique bicolours

BC&

Orange

Orange BC

Scan and discover more!

## Maxi Golden Yellow BC

is the very first gold coloured Flori Line<sup>®</sup> Maxi variety. This vegetative plant has big and full flowers which are shining just as bright as the sun! This variety fits perfectly in the series.