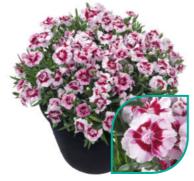

## One of the first Dianthus series in the market

Sunflor<sup>®</sup> is a versatile Dianthus series that contains many different colours, flower shapes and plant types. Now specified in **Selection** & Collection groups. Sunflor® flowers from spring until late autumn, perfect for the garden, patio planters and indoor use.

# **Selection & Collection**

Sunflor® now offers Sunflor® Selection & Sunflor® Collection, making it easier to set up uniform cultivation programmes by combining matching varieties. The Sunflor<sup>®</sup> Selection contains a (very) fast, uniform group with compact varieties that are a great match. A wide range with various colours, growing habits and unique performances can be found in the Sunflor<sup>®</sup> Collection. These varieties grow relatively slower than the Selection but offer extraordinary, complementary colours.