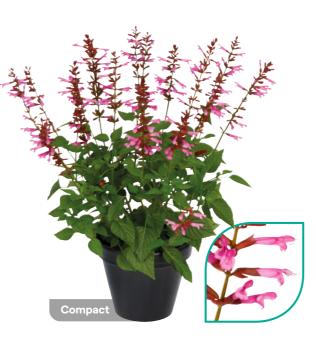

## **Salvia** Overview

The Salgoon<sup>®</sup> Series contains fastflowering, vigorous Salvia plants with many side shoots and exceptionally long-flowering stems. The stems, foliage and flowers have a beautiful contrasting dark colour. The Salgoon<sup>®</sup> Series grows uniformly and has a heavy bloom set. One cutting can easily fill a 21 cm pot.

Salvia Salgoon<sup>®</sup> is a great garden performer and keeps on flowering until the first frost.

"Salgoon® offers strong, resilient plants with many firm, well-filled flower spikes"

## The exceptional performance of Salgoon®

65 - 8ir

Scan and discover more! Strong plants with good branching

Attracts bees and butterflies

Uniform varieties in vivid colours

One cutting can easily fill a 21 cm pot

The garden performance of Salvia Salgoon<sup>®</sup> is truly exceptional. This series offers sturdy and robust plants with many solid and well-packed flower spikes. Known for its drought and heat tolerance, Salgoon<sup>®</sup> flowers profusely from early spring to late autumn. As Salgoon<sup>®</sup> can be grown quickly, it is one of the earliest Salvias to be available in garden centers from mid-spring onwards.