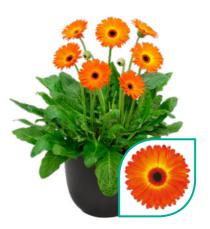

# Gerbera Patio Gerbera

When it comes to high-impact plants, there is nothing quite like the charm of Patio Gerberas. This one of a kind series offers voluminous statement plants with stunning, large flowers up to 16 cm. Patio Gerberas are available in a wide range of varieties, from solid colours to beautiful bicolours. The Patio Gerbera Glorious is an addition to the existing Patio Gerbera Series. Glorious varieties are stylish eye-catchers, that can easily be recognized by their large double flowers.

Clustered in large containers, Patio Gerberas offer a great burst of beauty. These varieties are quick to bloom and have an impressive flush of flowers. The long-lasting, successive flowers will bloom for months. After picking the flowers they perform perfectly in a vase as well.