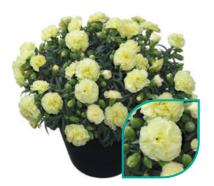

# Gerbera Patio Gerbera

When it comes to high-impact plants, there is nothing quite like the charm of Patio Gerberas. This one of a kind series offers voluminous statement plants with stunning, large flowers up to 16 cm. Patio Gerberas are available in a wide range of varieties, from solid colours to beautiful bicolours. The Patio Gerbera Glorious is an addition to the existing Patio Gerbera Series. Glorious varieties are stylish eye-catchers, that can easily be recognized by their large double flowers.

Clustered in large containers, Patio Gerberas offer a great burst of beauty. These varieties are quick to bloom and have an impressive flush of flowers. The long-lasting, successive flowers will bloom for months. After picking the flowers they perform perfectly in a vase as well.