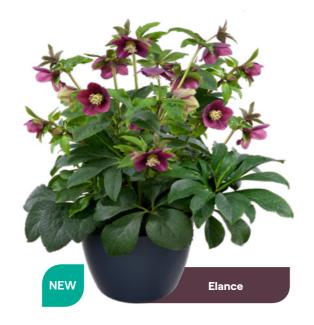

## Elance glamelan

The stunning purple **Elance** is a vigorous variety with big, beautiful flowers. With its large flower diameter, Elance is sure to make a bold statement in any garden. Elance is easy to grow and fast flowering.