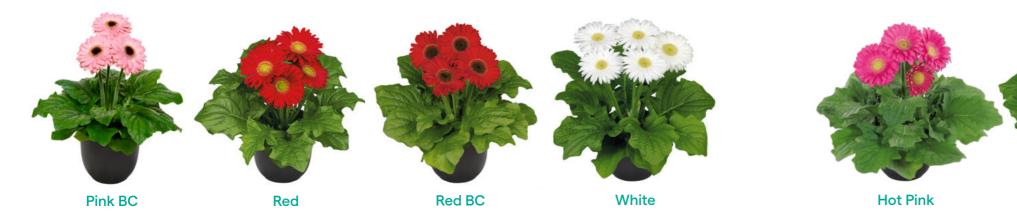

# **Pot Gerbera** From seed

HilverdaFlorist offers a wide assortment of seed-raised pot Gerbera varieties. These three series together make this the most complete assortment available in diverse pot sizes to meet any customer demand.

# FLORILINE

High uniformity in timing and plant size Available in various sizes; Giant to Micro Synchronized flowering for bench-run sales

Strong solid colours and unique bicolours

BC&

Orange

Orange BC

Scan and discover more!

**Pink** 

63

Red

White

Yellow

**Red BC** 

White

Yellow

In our seed-raised potted Gerbera varieties, we continuously work on optimisation and innovation. This year we are proud to present you both new colour additions and improved genetics. We are dedicated to developing uniform early flowering varieties, which fit to our high standards of versatility and plant vigour. With the addition of the Optimum Mixes to our assortment we will continue optimise positioning potted Gerbera varieties in the market.