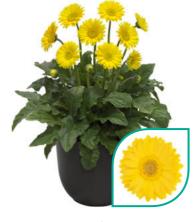

# Gerbera Patio Gerbera

When it comes to high-impact plants, there is nothing quite like the charm of Patio Gerberas. This one of a kind series offers voluminous statement plants with stunning, large flowers up to 16 cm. Patio Gerberas are available in a wide range of varieties, from solid colours to beautiful bicolours. The Patio Gerbera Glorious is an addition to the existing Patio Gerbera Series. Glorious varieties are stylish eye-catchers, that can easily be recognized by their large double flowers.

Clustered in large containers, Patio Gerberas offer a great burst of beauty. These varieties are quick to bloom and have an impressive flush of flowers. The long-lasting, successive flowers will bloom for months. After picking the flowers they perform perfectly in a vase as well.

"Massive **blooms** for maximum impact"

**Bighorn** bighorn

Capitol Reef capitol reef

Fundy flofundy

Glacier floglacier

Huge and stylish flowers up to 16 cm

103.005

Pick flowers for a bouquet