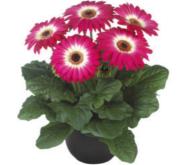

## Gerbera

Standard Gerbera Mini Gerbera Pomponi<sup>®</sup> Standard Pomponi<sup>®</sup> Mini **Piccolini**® FireworX<sup>®</sup> Standard