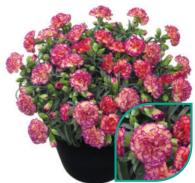

# Gerbera Patio Gerbera

When it comes to high-impact plants, there is nothing quite like the charm of Patio Gerberas. This one of a kind series offers voluminous statement plants with stunning, large flowers up to 16 cm. Patio Gerberas are available in a wide range of varieties, from solid colours to beautiful bicolours. The Patio Gerbera Glorious is an addition to the existing Patio Gerbera Series. Glorious varieties are stylish eye-catchers, that can easily be recognized by their large double flowers.

# "Glorious Patio Gerbera is the double flowered eye-catcher for every outdoor area"

Huge and stylish double flowers

Glorious Patio Gerbera is a true

Pick flowers for a bouquet

retail favourite!

Rich flowering from spring until autumn