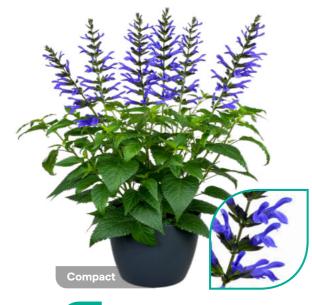

## **Salvia** Overview

The Salgoon<sup>®</sup> Series contains fastflowering, vigorous Salvia plants with many side shoots and exceptionally long-flowering stems. The stems, foliage and flowers have a beautiful contrasting dark colour. The Salgoon<sup>®</sup> Series grows uniformly and has a heavy bloom set. One cutting can easily fill a 21 cm pot.

Salvia Salgoon<sup>®</sup> is a great garden performer and keeps on flowering until the first frost.

"Salgoon® offers strong, resilient plants with many firm, well-filled flower spikes"

## The exceptional performance of Salgoon®

65 - 8ir

Scan and discover more! Strong plants with good branching

Attracts bees and butterflies

Uniform varieties in vivid colours

One cutting can easily fill a 21 cm pot

The garden performance of Salvia Salgoon<sup>®</sup> is truly exceptional. This series offers sturdy and robust plants with many solid and well-packed flower spikes. Known for its drought and heat tolerance, Salgoon<sup>®</sup> flowers profusely from early spring to late autumn. As Salgoon<sup>®</sup> can be grown quickly, it is one of the earliest Salvias to be available in garden centers from mid-spring onwards.