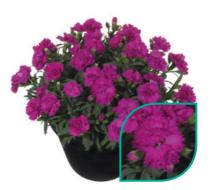

## **Perennial garden Dianthus**

Beauties® is a series with superior garden performance. This lowmaintenance perennial series, with cheerful and elegant blooms, is an excellent ground cover. Beauties® have great weather tolerance (until -15°C) and can handle any weather condition from full sun to rainy weather. It's the ideal easy-to-cultivate Dianthus; indoors with limited heat or even outdoors throughout autumn and winter.

## Superior garden performance of Dianthus Beauties®

Beauties<sup>®</sup> is our perennial Dianthus series which delivers an impressive garden performance with great flower quality and cold- and rain resistance. Several varieties produce a delicate scent. These tough perennials are easy to grow, quick to finish and programmable for year-round sales. We recently expanded this compact and uniform Dianthus series with new stunning colours.