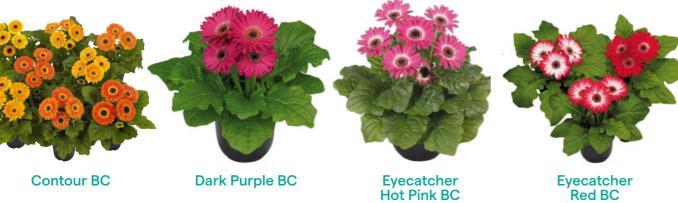

# Mini

Height

**Flower size** 

Growing time\*

Eyecatcher Red BC

Contour BC

Dark Purple BC

Lilac BC

Orange

Pink BC

Red

White BC

Yellow