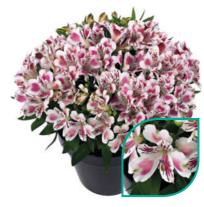

## - PATIO ALSTROEMERIA

**Bryce** tesbryce

**Dark Purple** tesdarklin

tessunhava

NEW

Hula brings a new, striking colour combination to our patio range. With its firm and easy-growing plant habit, Hula is a great addition to this series. The stunning and large flowers makes Hula an eye-catcher in any garden!