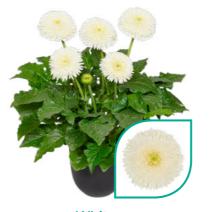

# Gerbera Patio Gerbera

When it comes to high-impact plants, there is nothing quite like the charm of Patio Gerberas. This one of a kind series offers voluminous statement plants with stunning, large flowers up to 16 cm. Patio Gerberas are available in a wide range of varieties, from solid colours to beautiful bicolours. The Patio Gerbera Glorious is an addition to the existing Patio Gerbera Series. Glorious varieties are stylish eye-catchers, that can easily be recognized by their large double flowers.

Clustered in large containers, Patio Gerberas offer a great burst of beauty. These varieties are quick to bloom and have an impressive flush of flowers. The long-lasting, successive flowers will bloom for months. After picking the flowers they perform perfectly in a vase as well.