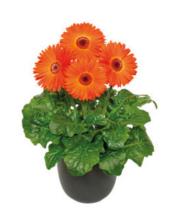

# Gerbera Patio Gerbera

When it comes to high-impact plants, there is nothing quite like the charm of Patio Gerberas. This one of a kind series offers voluminous statement plants with stunning, large flowers up to 16 cm. Patio Gerberas are available in a wide range of varieties, from solid colours to beautiful bicolours. The Patio Gerbera Glorious is an addition to the existing Patio Gerbera Series. Glorious varieties are stylish eye-catchers, that can easily be recognized by their large double flowers.

Clustered in large containers, Patio Gerberas offer a great burst of beauty. These varieties are quick to bloom and have an impressive flush of flowers. The long-lasting, successive flowers will bloom for months. After picking the flowers they perform perfectly in a vase as well.