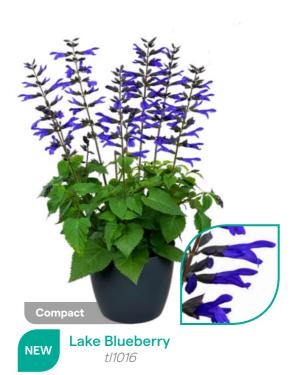

hilverdaflorist.com

NEW Lake Como tl1017

Lake Garda tl993

NEW Lake Onega Imp. t/1018

Plant habi

Compact

40 - 55 cm 16 - 21.5 inch

Lake Titicaca tl991

wing time

S 8 - 12 weeks W 12 - 14 weeks

Lake Flamingo brings a new, fresh pink colour to brighten up the Salgoon® assortment! Like a real flamingo, this variety has an elegant appearance and a strong colour contrast between the flowers and stems.