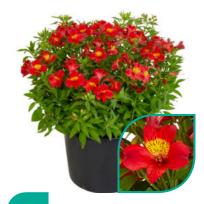

# Gerbera Garvinea®

The Garvinea<sup>®</sup> is the only true garden Gerbera in the market. With its natural weather, pest and disease restistance, Garvinea® provides lots of happy colours from early spring until frost. No other Gerbera can match the vigour and flower power displayed by the Garvinea<sup>®</sup> Series.

This robust garden plant offers countless long-lasting large flowers. Garvinea<sup>®</sup> attracts pollinators such as bees and butterflies. Produce them at relatively low temperatures, without PGR's and little to no intervention of pesticides.

This unique assortment consists of three unique series that are based on the strong and robust Garvinea<sup>®</sup> genetics. The differences are the flower size and shape. No matter what Garvinea<sup>®</sup> you grow, retail and consumers will enjoy it!