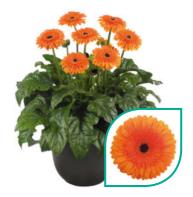

# Gerbera Patio Gerbera

When it comes to high-impact plants, there is nothing quite like the charm of Patio Gerberas. This one of a kind series offers voluminous statement plants with stunning, large flowers up to 16 cm. Patio Gerberas are available in a wide range of varieties, from solid colours to beautiful bicolours. The Patio Gerbera Glorious is an addition to the existing Patio Gerbera Series. Glorious varieties are stylish eye-catchers, that can easily be recognized by their large double flowers.

Clustered in large containers, Patio Gerberas offer a great burst of beauty. These varieties are quick to bloom and have an impressive flush of flowers. The long-lasting, successive flowers will bloom for months. After picking the flowers they perform perfectly in a vase as well.