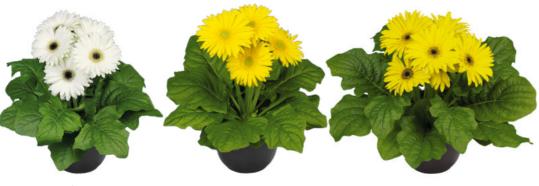

# **Pot Gerbera** From seed

HilverdaFlorist offers a wide assortment of seed-raised pot Gerbera varieties. These three series together make this the most complete assortment available in diverse pot sizes to meet any customer demand.

# FLORILINE

High uniformity in timing and plant size Available in various sizes; Giant to Micro Synchronized flowering for bench-run sales

Strong solid colours and unique bicolours

BC&

Orange

Orange BC

Scan and discover more!

**Pink** 

63

Red

White

Yellow