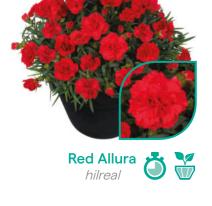

## **Perennial garden Dianthus**

Beauties® is a series with superior garden performance. This lowmaintenance perennial series, with cheerful and elegant blooms, is an excellent ground cover. Beauties® have great weather tolerance (until -15°C) and can handle any weather condition from full sun to rainy weather. It's the ideal easy-to-cultivate Dianthus; indoors with limited heat or even outdoors throughout autumn and winter.

"Beauties<sup>®</sup> is a low maintenance perennial series with cheerful and elegant blooms"

Freya hilbeafreya

Hana Scarlet shishi-02

Kahori Pink holkahoripink

Perennial garden Dianthus

Fast, compact and rich blooming

Sturdy and bright coloured flowers

1000

Continuously flowering

Kaia hilbeakaia

Kahori Scarlet holkahoriscarlet