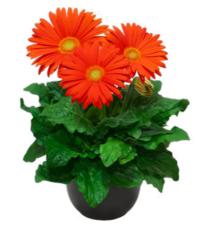

# Gerbera Patio Gerbera

When it comes to high-impact plants, there is nothing quite like the charm of Patio Gerberas. This one of a kind series offers voluminous statement plants with stunning, large flowers up to 16 cm. Patio Gerberas are available in a wide range of varieties, from solid colours to beautiful bicolours. The Patio Gerbera Glorious is an addition to the existing Patio Gerbera Series. Glorious varieties are stylish eye-catchers, that can easily be recognized by their large double flowers.

"Massive **blooms** for maximum impact"

**Bighorn** bighorn

Capitol Reef capitol reef

Fundy flofundy

Glacier floglacier

Huge and stylish flowers up to 16 cm

103.005

Pick flowers for a bouquet