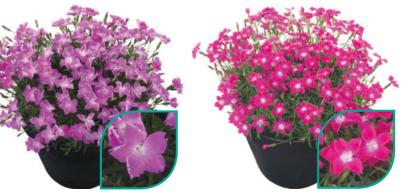

"Beauties<sup>®</sup> is a low maintenance perennial series with cheerful and elegant blooms"

Freya hilbeafreya

Hana Scarlet shishi-02

Kahori Pink holkahoripink

Perennial garden Dianthus

Fast, compact and rich blooming

Sturdy and bright coloured flowers

1000

Continuously flowering

Kaia hilbeakaia

Kahori Scarlet holkahoriscarlet