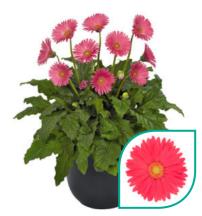

# Gerbera Patio Gerbera

When it comes to high-impact plants, there is nothing quite like the charm of Patio Gerberas. This one of a kind series offers voluminous statement plants with stunning, large flowers up to 16 cm. Patio Gerberas are available in a wide range of varieties, from solid colours to beautiful bicolours. The Patio Gerbera Glorious is an addition to the existing Patio Gerbera Series. Glorious varieties are stylish eye-catchers, that can easily be recognized by their large double flowers.

Clustered in large containers, Patio Gerberas offer a great burst of beauty. These varieties are quick to bloom and have an impressive flush of flowers. The long-lasting, successive flowers will bloom for months. After picking the flowers they perform perfectly in a vase as well.

"Massive **blooms** for maximum impact"

**Bighorn** bighorn

Capitol Reef capitol reef

Fundy flofundy

Glacier floglacier

Huge and stylish flowers up to 16 cm

103.005

Pick flowers for a bouquet