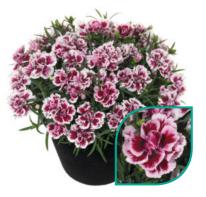

## Large double flowers in a wide range of colours

Flow® represents a league of its own. The beautiful well-balanced foliage combined with large double flowers in a huge diversity of stunning colours, make this series truly unique. These premium, vigorous plants can easily fill a 12 – 15 cm pot. Flow<sup>®</sup> is easy to grow and can handle higher temperatures. This makes them very suitable to finish off the plants during summer and extend the Dianthus sales window.