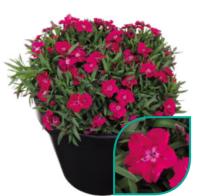

# **Dianthus** Overview

As the Dianthus specialist we offer a wide assortment in four strong brands for every market and cultivation programme. HilverdaFlorist developed many different series of Dianthus. each with unique features and characteristics. In the overview the differences between the Dianthus series are explained: all beautiful and versatile in their own way.

## **Perennial garden Dianthus**

Beauties® is a series with superior garden performance. This lowmaintenance perennial series, with cheerful and elegant blooms, is an excellent ground cover. Beauties® have great weather tolerance (until -15°C) and can handle any weather condition from full sun to rainy weather. It's the ideal easy-to-cultivate Dianthus; indoors with limited heat or even outdoors throughout autumn and winter.