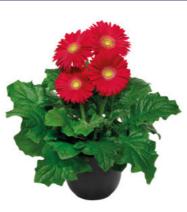

# Gerbera Patio Gerbera

When it comes to high-impact plants, there is nothing quite like the charm of Patio Gerberas. This one of a kind series offers voluminous statement plants with stunning, large flowers up to 16 cm. Patio Gerberas are available in a wide range of varieties, from solid colours to beautiful bicolours. The Patio Gerbera Glorious is an addition to the existing Patio Gerbera Series. Glorious varieties are stylish eye-catchers, that can easily be recognized by their large double flowers.

Clustered in large containers, Patio Gerberas offer a great burst of beauty. These varieties are quick to bloom and have an impressive flush of flowers. The long-lasting, successive flowers will bloom for months. After picking the flowers they perform perfectly in a vase as well.