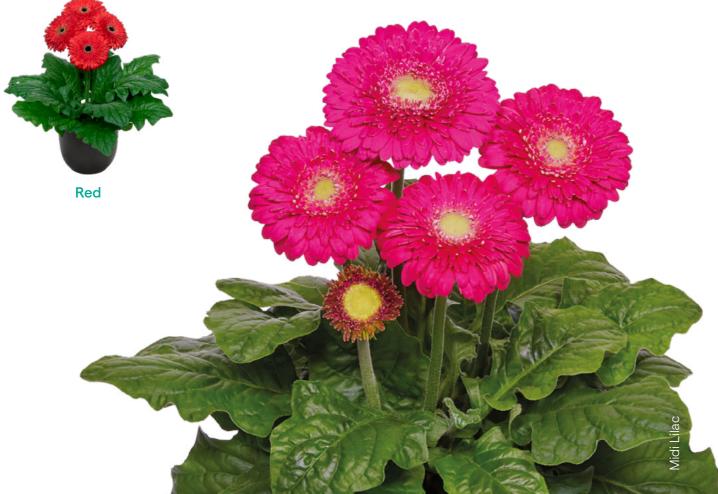

## Gerbera

Standard Gerbera Mini Gerbera Pomponi<sup>®</sup> Standard Pomponi<sup>®</sup> Mini **Piccolini**® FireworX<sup>®</sup> Standard

# Gerbera Patio Gerbera

When it comes to high-impact plants, there is nothing quite like the charm of Patio Gerberas. This one of a kind series offers voluminous statement plants with stunning, large flowers up to 16 cm. Patio Gerberas are available in a wide range of varieties, from solid colours to beautiful bicolours. The Patio Gerbera Glorious is an addition to the existing Patio Gerbera Series. Glorious varieties are stylish eye-catchers, that can easily be recognized by their large double flowers.

Clustered in large containers, Patio Gerberas offer a great burst of beauty. These varieties are quick to bloom and have an impressive flush of flowers. The long-lasting, successive flowers will bloom for months. After picking the flowers they perform perfectly in a vase as well.