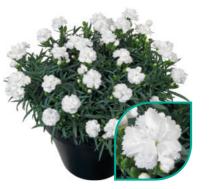

## **Perennial garden Dianthus**

Beauties® is a series with superior garden performance. This lowmaintenance perennial series, with cheerful and elegant blooms, is an excellent ground cover. Beauties® have great weather tolerance (until -15°C) and can handle any weather condition from full sun to rainy weather. It's the ideal easy-to-cultivate Dianthus; indoors with limited heat or even outdoors throughout autumn and winter.

"Beauties<sup>®</sup> is a low maintenance perennial series with cheerful and elegant blooms"

Freya hilbeafreya

Hana Scarlet shishi-02

Kahori Pink holkahoripink

Perennial garden Dianthus

Fast, compact and rich blooming

Sturdy and bright coloured flowers

1000

Continuously flowering

Kaia hilbeakaia

Kahori Scarlet holkahoriscarlet

## Superior garden performance of Dianthus Beauties®

Beauties<sup>®</sup> is our perennial Dianthus series which delivers an impressive garden performance with great flower quality and cold- and rain resistance. Several varieties produce a delicate scent. These tough perennials are easy to grow, quick to finish and programmable for year-round sales. We recently expanded this compact and uniform Dianthus series with new stunning colours.