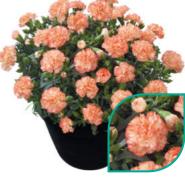

# Gerbera Patio Gerbera

When it comes to high-impact plants, there is nothing quite like the charm of Patio Gerberas. This one of a kind series offers voluminous statement plants with stunning, large flowers up to 16 cm. Patio Gerberas are available in a wide range of varieties, from solid colours to beautiful bicolours. The Patio Gerbera Glorious is an addition to the existing Patio Gerbera Series. Glorious varieties are stylish eye-catchers, that can easily be recognized by their large double flowers.

Clustered in large containers, Patio Gerberas offer a great burst of beauty. These varieties are quick to bloom and have an impressive flush of flowers. The long-lasting, successive flowers will bloom for months. After picking the flowers they perform perfectly in a vase as well.