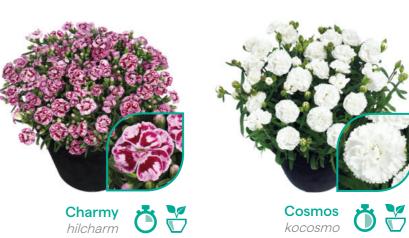

# **Dianthus** Overview

As the Dianthus specialist we offer a wide assortment in four strong brands for every market and cultivation programme. HilverdaFlorist developed many different series of Dianthus. each with unique features and characteristics. In the overview the differences between the Dianthus series are explained: all beautiful and versatile in their own way.

## **Perennial garden Dianthus**

Beauties® is a series with superior garden performance. This lowmaintenance perennial series, with cheerful and elegant blooms, is an excellent ground cover. Beauties® have great weather tolerance (until -15°C) and can handle any weather condition from full sun to rainy weather. It's the ideal easy-to-cultivate Dianthus; indoors with limited heat or even outdoors throughout autumn and winter.

## Large double flowers in a wide range of colours

Flow® represents a league of its own. The beautiful well-balanced foliage combined with large double flowers in a huge diversity of stunning colours, make this series truly unique. These premium, vigorous plants can easily fill a 12 – 15 cm pot. Flow<sup>®</sup> is easy to grow and can handle higher temperatures. This makes them very suitable to finish off the plants during summer and extend the Dianthus sales window.