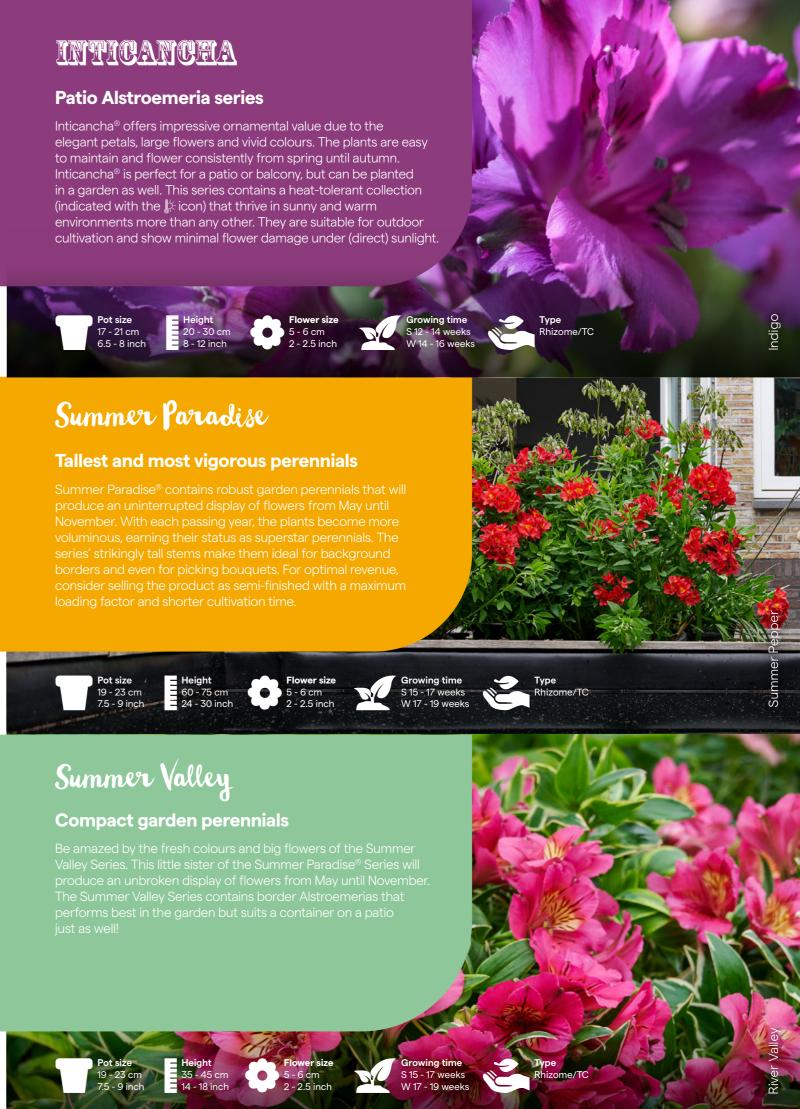

# Alstroemeria Overview

The Alstroemeria assortment includes series designed for garden use and series for patio settings. The Summer Paradise<sup>®</sup> Series contains the tallest and most vigorous garden perennials. Looking for a more compact garden crop? Then the Summer Valley Series is here for you. The Inticancha<sup>®</sup> Series is perfect for adding colour to the patio. Explore the overview to learn more about these robust and distinctive series and browse through the following pages to see all varieties.

"Inticancha® offers impressive ornamental value to the patio with its elegant petals, large flowers and vivid colours"

Compact and rich flowering plants

Suitable for outdoor cultivation

Sturdy plants hold up well during long-distance transport

Most heat-tolerant varieties

indicated with 🖈

S 12 - 14 weeks W 14 - 16 weeks

/TC

"The tallest and most vigorous garden Alstroemeria varieties can be found in the Summer **Paradise<sup>®</sup> Series**"

Easy-care perennial garden Alstroemeria

Flowers continuously from spring until frost

maximum loading factor and revenue

Pick flowers for a bouquet

Great landscape performer

**Indian Summer** tesronto

**Summer Break** tessumbreak

Summer Chic tessumchi

**Summer Heat** NEW tessumheat

Summer Saint tessumsaint

Summer Rose

tessumrose

**Summer Breeze** 

tessumbre

**Summer Pepper** tessumpep

Summer Sky tessumsky

"The Summer Valley Series brings beautiful compact garden Alstroemeria varieties"

Compact border Alstroemeria