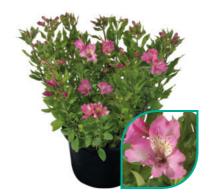

# **Dianthus** Overview

As the Dianthus specialist we offer a wide assortment in four strong brands for every market and cultivation programme. HilverdaFlorist developed many different series of Dianthus. each with unique features and characteristics. In the overview the differences between the Dianthus series are explained: all beautiful and versatile in their own way.

## **Perennial garden Dianthus**

Beauties® is a series with superior garden performance. This lowmaintenance perennial series, with cheerful and elegant blooms, is an excellent ground cover. Beauties® have great weather tolerance (until -15°C) and can handle any weather condition from full sun to rainy weather. It's the ideal easy-to-cultivate Dianthus; indoors with limited heat or even outdoors throughout autumn and winter.