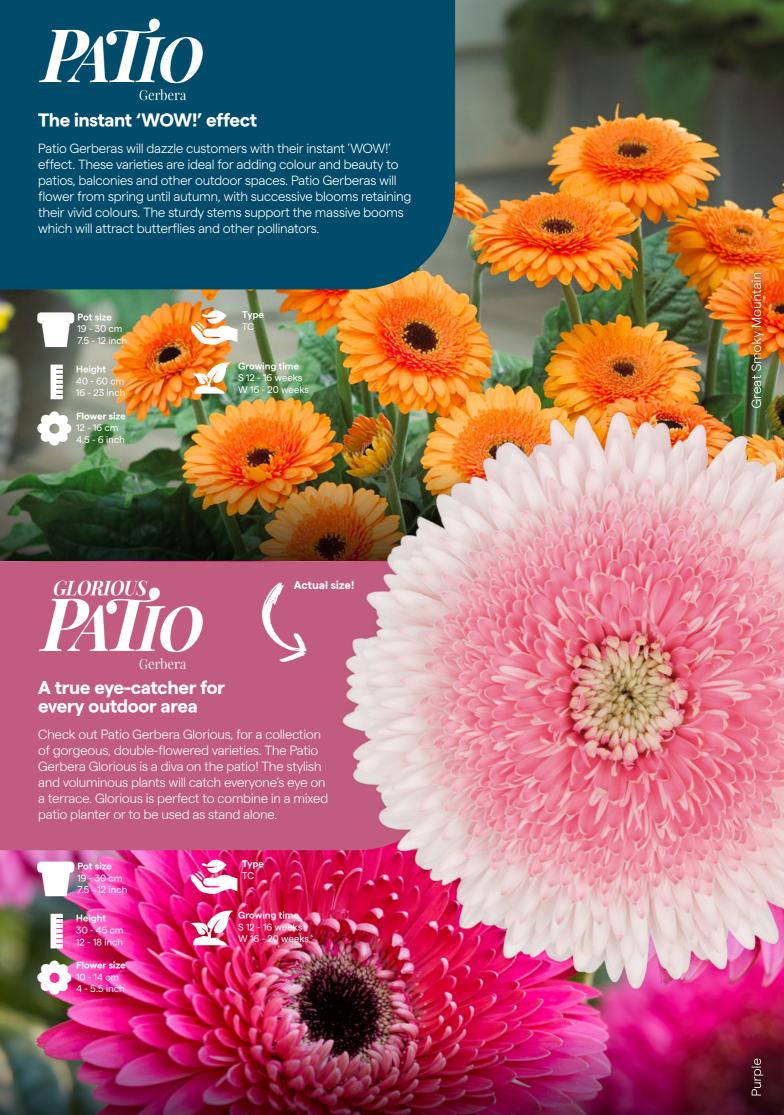

# Gerbera Patio Gerbera

When it comes to high-impact plants, there is nothing quite like the charm of Patio Gerberas. This one of a kind series offers voluminous statement plants with stunning, large flowers up to 16 cm. Patio Gerberas are available in a wide range of varieties, from solid colours to beautiful bicolours. The Patio Gerbera Glorious is an addition to the existing Patio Gerbera Series. Glorious varieties are stylish eye-catchers, that can easily be recognized by their large double flowers.

Clustered in large containers, Patio Gerberas offer a great burst of beauty. These varieties are quick to bloom and have an impressive flush of flowers. The long-lasting, successive flowers will bloom for months. After picking the flowers they perform perfectly in a vase as well.

"Massive **blooms** for maximum impact"

**Bighorn** bighorn

Capitol Reef capitol reef

Fundy flofundy

Glacier floglacier

Huge and stylish flowers up to 16 cm

103.005

Pick flowers for a bouquet

Scan and discover more!

Daintree hildain

**Great Smoky Mountain** flosmoky

**Growing time** S 12 - 16 weeks N 16 - 20 weeks Volcanoes

Scan and download our POS & technical materials

Visit our website to download images, cultivation manuals and other great point of sale materials of our Patio Gerbera Series