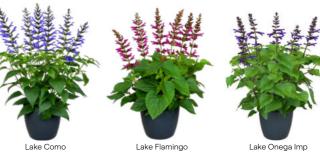

## **Salvia** Overview

The Salgoon<sup>®</sup> Series contains fastflowering, vigorous Salvia plants with many side shoots and exceptionally long-flowering stems. The stems, foliage and flowers have a beautiful contrasting dark colour. The Salgoon<sup>®</sup> Series grows uniformly and has a heavy bloom set. One cutting can easily fill a 21 cm pot.

Salvia Salgoon<sup>®</sup> is a great garden performer and keeps on flowering until the first frost.

"Salgoon® offers strong, resilient plants with many firm, well-filled flower spikes"

The garden performance of Salvia Salgoon<sup>®</sup> is truly exceptional. This series offers sturdy and robust plants with many solid and well-packed flower spikes. Known for its drought and heat tolerance, Salgoon<sup>®</sup> flowers profusely from early spring to late autumn. As Salgoon<sup>®</sup> can be grown quickly, it is one of the earliest Salvias to be available in garden centers from mid-spring onwards.

hilverdaflorist.com

NEW Lake Como tl1017

Lake Garda tl993

NEW Lake Onega Imp. t/1018

Plant habi

Compact

40 - 55 cm 16 - 21.5 inch

Lake Titicaca tl991

wing time

S 8 - 12 weeks W 12 - 14 weeks

Lake Flamingo brings a new, fresh pink colour to brighten up the Salgoon® assortment! Like a real flamingo, this variety has an elegant appearance and a strong colour contrast between the flowers and stems.

Lake Tahoe tl831

Strawberry Lake tl993

Growing time S 8 - 12 weeks W 12 - 14 weeks

95