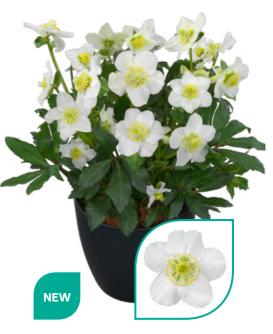

## Perfect helleborus for winter holiday sales

in November. Therefore, it has a perfect timing for winter holiday sales. This Helleborus from tissue culture is highly uniform and

## The first varieties ready for retail

The Helleborus JWLS<sup>®</sup> Series varieties are displaying unique characteristics. These true perennials are heat-tolerant and, since they are from tissue culture, suitable for controlled growth by programmed cultivation. Helleborus JWLS® are the first varieties September and keeps on flowering up to 7 months. That's a real gem for the consumer and retail!

## "Helleborus JWLS® is the perfect winter perennial that flowers from early September"

Dacaya hiljwlsdaca

Diamonfire hiljwlsdiamon

Perfect for controlled growth

Extremely heat and cold tolerant

Perennial for the garden and patio

Winterbells flowers up to 7 months

Guess hiljwlsguess

Scan and discover more!

**Endless** hiljwlsend

Winterbells winterbells

Growing time 30 - 35 weeks