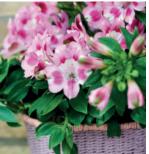

## Helleborus Overview

The Helleborus assortment consists of Interspecific (JWLS<sup>®</sup>), Orientalis (Glamour<sup>®</sup>) and Niger (Awesome<sup>®</sup>) types. Starting in September until late spring there is a Helleborus in our assortment for your ideal sales window to suit your cultivation programme.

## **Exceptional range of glamorous colours**

Helleborus Glamour<sup>®</sup> varieties have great ornamental value, an exceptional range of colours and unique flower shapes. This garden perennial starts flowering in December and keeps on flowering during spring. This Spring Rose is perfect to kickstart your sales after the holidays into the new year.

Heavenly wilniheav

"Glamour<sup>®</sup> varieties have exceptional colours and unique flower shapes"

Ashwood Peach Cocktail ashwood peach cocktail

Unique flower shapes 100 State

Exceptional colour combinations