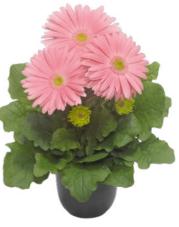

# Gerbera Patio Gerbera

When it comes to high-impact plants, there is nothing quite like the charm of Patio Gerberas. This one of a kind series offers voluminous statement plants with stunning, large flowers up to 16 cm. Patio Gerberas are available in a wide range of varieties, from solid colours to beautiful bicolours. The Patio Gerbera Glorious is an addition to the existing Patio Gerbera Series. Glorious varieties are stylish eye-catchers, that can easily be recognized by their large double flowers.

Clustered in large containers, Patio Gerberas offer a great burst of beauty. These varieties are quick to bloom and have an impressive flush of flowers. The long-lasting, successive flowers will bloom for months. After picking the flowers they perform perfectly in a vase as well.