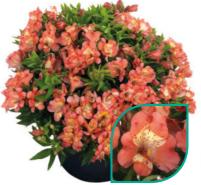

# Gerbera Patio Gerbera

When it comes to high-impact plants, there is nothing quite like the charm of Patio Gerberas. This one of a kind series offers voluminous statement plants with stunning, large flowers up to 16 cm. Patio Gerberas are available in a wide range of varieties, from solid colours to beautiful bicolours. The Patio Gerbera Glorious is an addition to the existing Patio Gerbera Series. Glorious varieties are stylish eye-catchers, that can easily be recognized by their large double flowers.

Clustered in large containers, Patio Gerberas offer a great burst of beauty. These varieties are quick to bloom and have an impressive flush of flowers. The long-lasting, successive flowers will bloom for months. After picking the flowers they perform perfectly in a vase as well.