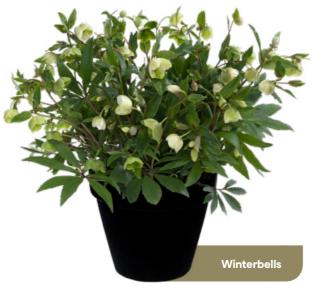

Winterbells flowers up to 7 months

Guess hiljwlsguess

Scan and discover more!

**Endless** hiljwlsend

Winterbells winterbells

Growing time 30 - 35 weeks