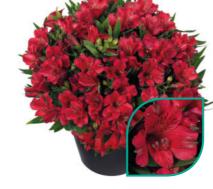

# **Dianthus** Overview

As the Dianthus specialist we offer a wide assortment in four strong brands for every market and cultivation programme. HilverdaFlorist developed many different series of Dianthus. each with unique features and characteristics. In the overview the differences between the Dianthus series are explained: all beautiful and versatile in their own way.

## **Perennial garden Dianthus**

Beauties® is a series with superior garden performance. This lowmaintenance perennial series, with cheerful and elegant blooms, is an excellent ground cover. Beauties® have great weather tolerance (until -15°C) and can handle any weather condition from full sun to rainy weather. It's the ideal easy-to-cultivate Dianthus; indoors with limited heat or even outdoors throughout autumn and winter.