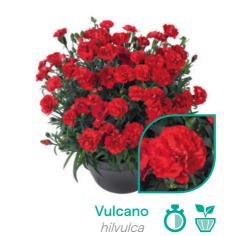

## "Helleborus JWLS® is the perfect winter perennial that flowers from early September"

Dacaya hiljwlsdaca

Diamonfire hiljwlsdiamon

Perfect for controlled growth

Extremely heat and cold tolerant

Perennial for the garden and patio

Winterbells flowers up to 7 months

Guess hiljwlsguess

Scan and discover more!

**Endless** hiljwlsend

Winterbells winterbells

Growing time 30 - 35 weeks