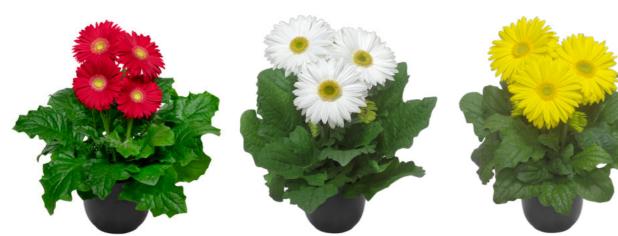

# Gerbera Patio Gerbera

When it comes to high-impact plants, there is nothing quite like the charm of Patio Gerberas. This one of a kind series offers voluminous statement plants with stunning, large flowers up to 16 cm. Patio Gerberas are available in a wide range of varieties, from solid colours to beautiful bicolours. The Patio Gerbera Glorious is an addition to the existing Patio Gerbera Series. Glorious varieties are stylish eye-catchers, that can easily be recognized by their large double flowers.

Clustered in large containers, Patio Gerberas offer a great burst of beauty. These varieties are quick to bloom and have an impressive flush of flowers. The long-lasting, successive flowers will bloom for months. After picking the flowers they perform perfectly in a vase as well.