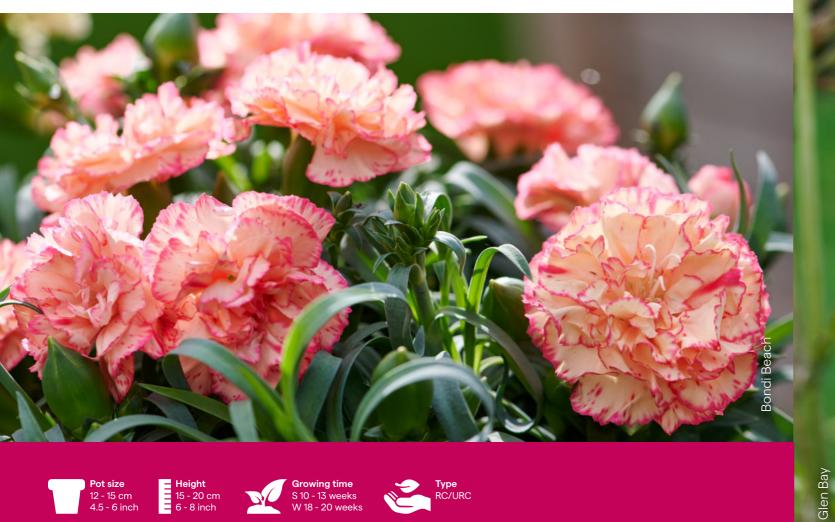

## Large double flowers in a wide range of colours

Flow® represents a league of its own. The beautiful well-balanced foliage combined with large double flowers in a huge diversity of stunning colours, make this series truly unique. These premium, vigorous plants can easily fill a 12 – 15 cm pot. Flow<sup>®</sup> is easy to grow and can handle higher temperatures. This makes them very suitable to finish off the plants during summer and extend the Dianthus sales window.

Flowering from early summer to frost

Suitable for larger pot sizes

Premium Dianthus with large, double flowers

Scan and discover more!

**Bondi Beach** hilbechbondi

**Dream Beach** hilbechdream

**Glen Bay** hilbechwaik