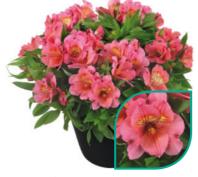

Paraíso tesparai

NEW

With **Sunburst** we bring the first white variety to our heat-tolerant collection. A true asset to our range! Sunburst is floriferous, easy-growing and combines well with other varieties within the heattolerant collection.