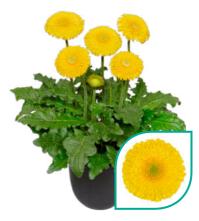

# Gerbera Patio Gerbera

When it comes to high-impact plants, there is nothing quite like the charm of Patio Gerberas. This one of a kind series offers voluminous statement plants with stunning, large flowers up to 16 cm. Patio Gerberas are available in a wide range of varieties, from solid colours to beautiful bicolours. The Patio Gerbera Glorious is an addition to the existing Patio Gerbera Series. Glorious varieties are stylish eye-catchers, that can easily be recognized by their large double flowers.

Clustered in large containers, Patio Gerberas offer a great burst of beauty. These varieties are quick to bloom and have an impressive flush of flowers. The long-lasting, successive flowers will bloom for months. After picking the flowers they perform perfectly in a vase as well.