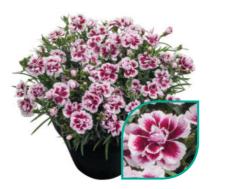

# BEAUTIES

we

"Dianthus Flow® represents a league of its own"

Apella Beach hilbechapell

**Blinky Beach** hilbechbli

**Crane Beach** 

hilbechcra

Perfect for indoor and outdoor use 

Flowering from early summer to frost

Suitable for larger pot sizes

Premium Dianthus with large, double flowers

Scan and discover more!

**Bondi Beach** hilbechbondi

**Dream Beach** hilbechdream

**Glen Bay** hilbechwaik