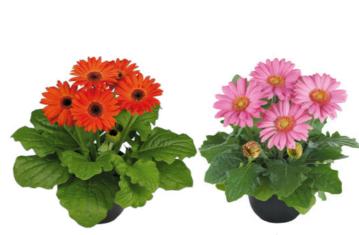

# **Pot Gerbera** From seed

HilverdaFlorist offers a wide assortment of seed-raised pot Gerbera varieties. These three series together make this the most complete assortment available in diverse pot sizes to meet any customer demand.

# FLORILINE

High uniformity in timing and plant size Available in various sizes; Giant to Micro Synchronized flowering for bench-run sales

Strong solid colours and unique bicolours

BC&

Orange

Orange BC

Scan and discover more!