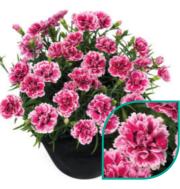

## **Perennial garden Dianthus**

Beauties® is a series with superior garden performance. This lowmaintenance perennial series, with cheerful and elegant blooms, is an excellent ground cover. Beauties® have great weather tolerance (until -15°C) and can handle any weather condition from full sun to rainy weather. It's the ideal easy-to-cultivate Dianthus; indoors with limited heat or even outdoors throughout autumn and winter.

"Beauties<sup>®</sup> is a low maintenance perennial series with cheerful and elegant blooms"

Freya hilbeafreya

Hana Scarlet shishi-02

Kahori Pink holkahoripink

Perennial garden Dianthus

Fast, compact and rich blooming

Sturdy and bright coloured flowers

1000

Continuously flowering

Kaia hilbeakaia

Kahori Scarlet holkahoriscarlet

## Superior garden performance of Dianthus Beauties®

Beauties<sup>®</sup> is our perennial Dianthus series which delivers an impressive garden performance with great flower quality and cold- and rain resistance. Several varieties produce a delicate scent. These tough perennials are easy to grow, quick to finish and programmable for year-round sales. We recently expanded this compact and uniform Dianthus series with new stunning colours.