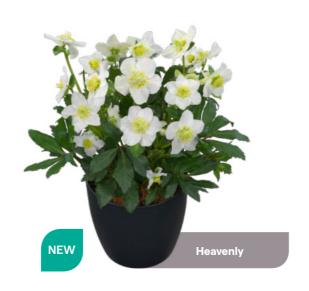

Heavenly wilniheav

"Glamour<sup>®</sup> varieties have exceptional colours and unique flower shapes"

Ashwood Peach Cocktail ashwood peach cocktail

Unique flower shapes 100 State

Exceptional colour combinations