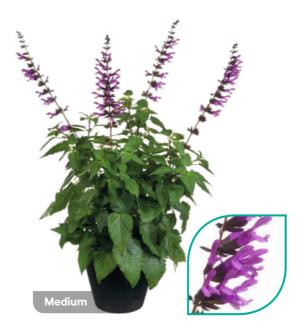

## **Salvia** Overview

The Salgoon<sup>®</sup> Series contains fastflowering, vigorous Salvia plants with many side shoots and exceptionally long-flowering stems. The stems, foliage and flowers have a beautiful contrasting dark colour. The Salgoon<sup>®</sup> Series grows uniformly and has a heavy bloom set. One cutting can easily fill a 21 cm pot.

Salvia Salgoon<sup>®</sup> is a great garden performer and keeps on flowering until the first frost.

"Salgoon® offers strong, resilient plants with many firm, well-filled flower spikes"

## The exceptional performance of Salgoon®

65 - 8ir

Scan and discover more! Strong plants with good branching

Attracts bees and butterflies

Uniform varieties in vivid colours

One cutting can easily fill a 21 cm pot

The garden performance of Salvia Salgoon<sup>®</sup> is truly exceptional. This series offers sturdy and robust plants with many solid and well-packed flower spikes. Known for its drought and heat tolerance, Salgoon<sup>®</sup> flowers profusely from early spring to late autumn. As Salgoon<sup>®</sup> can be grown quickly, it is one of the earliest Salvias to be available in garden centers from mid-spring onwards.