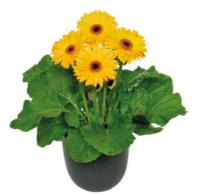

# Gerbera Patio Gerbera

When it comes to high-impact plants, there is nothing quite like the charm of Patio Gerberas. This one of a kind series offers voluminous statement plants with stunning, large flowers up to 16 cm. Patio Gerberas are available in a wide range of varieties, from solid colours to beautiful bicolours. The Patio Gerbera Glorious is an addition to the existing Patio Gerbera Series. Glorious varieties are stylish eye-catchers, that can easily be recognized by their large double flowers.

Clustered in large containers, Patio Gerberas offer a great burst of beauty. These varieties are quick to bloom and have an impressive flush of flowers. The long-lasting, successive flowers will bloom for months. After picking the flowers they perform perfectly in a vase as well.