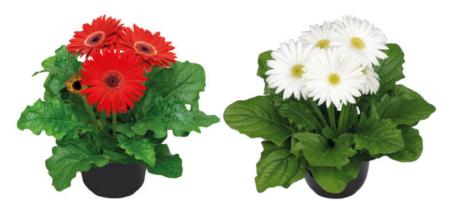

## Gerbera

Standard Gerbera Mini Gerbera Pomponi<sup>®</sup> Standard Pomponi<sup>®</sup> Mini **Piccolini**® FireworX<sup>®</sup> Standard

# Gerbera Patio Gerbera

When it comes to high-impact plants, there is nothing quite like the charm of Patio Gerberas. This one of a kind series offers voluminous statement plants with stunning, large flowers up to 16 cm. Patio Gerberas are available in a wide range of varieties, from solid colours to beautiful bicolours. The Patio Gerbera Glorious is an addition to the existing Patio Gerbera Series. Glorious varieties are stylish eye-catchers, that can easily be recognized by their large double flowers.