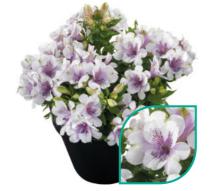

# **Dianthus** Overview

As the Dianthus specialist we offer a wide assortment in four strong brands for every market and cultivation programme. HilverdaFlorist developed many different series of Dianthus. each with unique features and characteristics. In the overview the differences between the Dianthus series are explained: all beautiful and versatile in their own way.

## One of the first Dianthus series in the market

Sunflor<sup>®</sup> is a versatile Dianthus series that contains many different colours, flower shapes and plant types. Now specified in **Selection** & Collection groups. Sunflor® flowers from spring until late autumn, perfect for the garden, patio planters and indoor use.