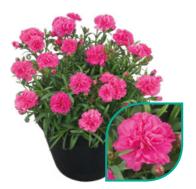

## **Vigorous and tall garden Dianthus**

Odessa<sup>®</sup> contains typical Dianthus caryophyllus garden types with average cold tolerance till -5°C. Odessa® produces a large number of beautiful flower buds in all kinds of weather conditions. Odessa® varieties can also handle the full sun. These varieties are full plants with many flowers and a long flowering period to boot.