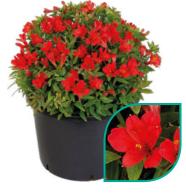

## - PATIO ALSTROEMERIA

**Bryce** tesbryce

**Dark Purple** tesdarklin

tessunhava

NEW

Hula brings a new, striking colour combination to our patio range. With its firm and easy-growing plant habit, Hula is a great addition to this series. The stunning and large flowers makes Hula an eye-catcher in any garden!