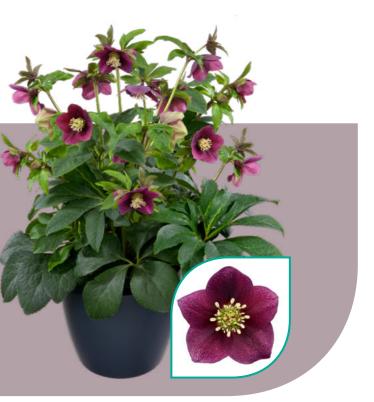

## Perfect helleborus for winter holiday sales

in November. Therefore, it has a perfect timing for winter holiday sales. This Helleborus from tissue culture is highly uniform and

## The first varieties ready for retail

The Helleborus JWLS<sup>®</sup> Series varieties are displaying unique characteristics. These true perennials are heat-tolerant and, since they are from tissue culture, suitable for controlled growth by programmed cultivation. Helleborus JWLS® are the first varieties September and keeps on flowering up to 7 months. That's a real gem for the consumer and retail!