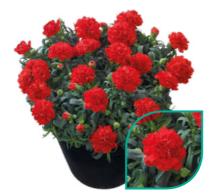

# BEAUTIES

we

"Dianthus Flow® represents a league of its own"

Apella Beach hilbechapell

**Blinky Beach** hilbechbli

**Crane Beach** 

hilbechcra

Perfect for indoor and outdoor use 

Flowering from early summer to frost

Suitable for larger pot sizes

Premium Dianthus with large, double flowers

Scan and discover more!

**Bondi Beach** hilbechbondi

**Dream Beach** hilbechdream

**Glen Bay** hilbechwaik

Golden Bay hilbechmay

Grace Bay hilbechgre

Xoc

Miami Beach hilbechmiami

Red Beach hilbechred

Shark Bay hilbechcanno

White Bay hilbechwhi

Garden Dianthus with great volume, vigour and frilly flowers"