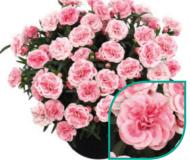

# **Dianthus** Overview

As the Dianthus specialist we offer a wide assortment in four strong brands for every market and cultivation programme. HilverdaFlorist developed many different series of Dianthus. each with unique features and characteristics. In the overview the differences between the Dianthus series are explained: all beautiful and versatile in their own way.

## Large double flowers in a wide range of colours

Flow® represents a league of its own. The beautiful well-balanced foliage combined with large double flowers in a huge diversity of stunning colours, make this series truly unique. These premium, vigorous plants can easily fill a 12 – 15 cm pot. Flow<sup>®</sup> is easy to grow and can handle higher temperatures. This makes them very suitable to finish off the plants during summer and extend the Dianthus sales window.