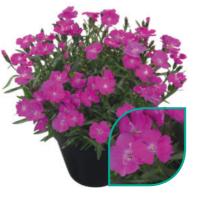

# **Dianthus** Overview

As the Dianthus specialist we offer a wide assortment in four strong brands for every market and cultivation programme. HilverdaFlorist developed many different series of Dianthus. each with unique features and characteristics. In the overview the differences between the Dianthus series are explained: all beautiful and versatile in their own way.

## **Perennial garden Dianthus**

Beauties® is a series with superior garden performance. This lowmaintenance perennial series, with cheerful and elegant blooms, is an excellent ground cover. Beauties® have great weather tolerance (until -15°C) and can handle any weather condition from full sun to rainy weather. It's the ideal easy-to-cultivate Dianthus; indoors with limited heat or even outdoors throughout autumn and winter.