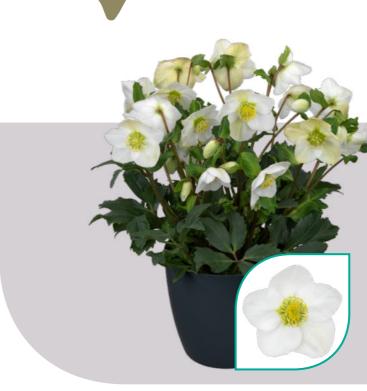

## Perfect helleborus for winter holiday sales

in November. Therefore, it has a perfect timing for winter holiday sales. This Helleborus from tissue culture is highly uniform and

## The first varieties ready for retail

The Helleborus JWLS<sup>®</sup> Series varieties are displaying unique characteristics. These true perennials are heat-tolerant and, since they are from tissue culture, suitable for controlled growth by programmed cultivation. Helleborus JWLS® are the first varieties September and keeps on flowering up to 7 months. That's a real gem for the consumer and retail!

## "Helleborus JWLS® is the perfect winter perennial that flowers from early September"

Dacaya hiljwlsdaca

Diamonfire hiljwlsdiamon

Perfect for controlled growth

Extremely heat and cold tolerant

Perennial for the garden and patio

Winterbells flowers up to 7 months

Guess hiljwlsguess

Scan and discover more!

**Endless** hiljwlsend

Winterbells winterbells

Growing time 30 - 35 weeks