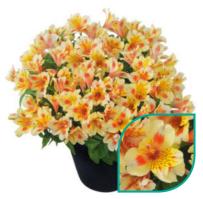

Paraíso tesparai

NEW

With **Sunburst** we bring the first white variety to our heat-tolerant collection. A true asset to our range! Sunburst is floriferous, easy-growing and combines well with other varieties within the heattolerant collection.