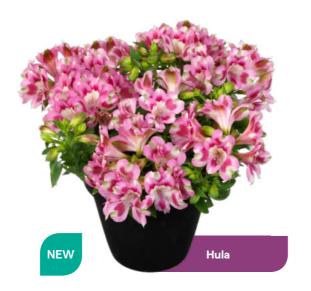

## - PATIO ALSTROEMERIA

**Bryce** tesbryce

**Dark Purple** tesdarklin

tessunhava

NEW

Hula brings a new, striking colour combination to our patio range. With its firm and easy-growing plant habit, Hula is a great addition to this series. The stunning and large flowers makes Hula an eye-catcher in any garden!