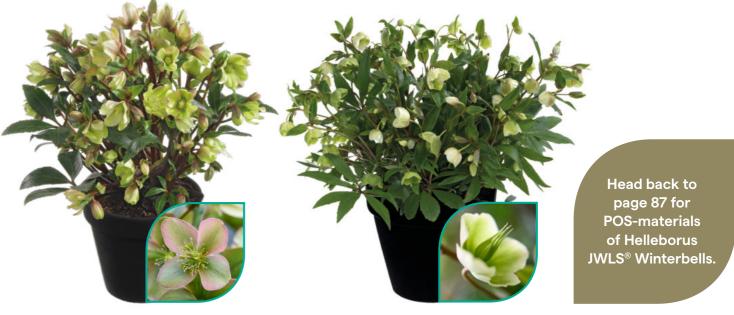

## "A real gem for consumer and retail!"

To promote the benefits of Helleborus JWLS® Winterbells throughout the chain, we have developed promotional materials. This makes this must-have for a winter-proof garden stand out even more! Not only is JWLS® Winterbells beautiful, but it's also incredibly hardy, able to withstand eve the harshest winter conditions.

With its long flowering period (guaranteed up to 7 months) and easy-to-grow nature, JWLS® Winterbells is a reliable and stunning addition to any garden. Don't miss out on the opportunity to add this winter beauty to your assortment and highlight its characteristics to your customers.

## "Helleborus JWLS® is the perfect winter perennial that flowers from early September"

Dacaya hiljwlsdaca

Diamonfire hiljwlsdiamon

Perfect for controlled growth

Extremely heat and cold tolerant

Perennial for the garden and patio

Winterbells flowers up to 7 months

Guess hiljwlsguess

Scan and discover more!

**Endless** hiljwlsend

Winterbells winterbells

Growing time 30 - 35 weeks