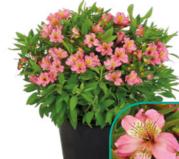

# Alstroemeria Overview

The Alstroemeria assortment includes series designed for garden use and series for patio settings. The Summer Paradise<sup>®</sup> Series contains the tallest and most vigorous garden perennials. Looking for a more compact garden crop? Then the Summer Valley Series is here for you. The Inticancha<sup>®</sup> Series is perfect for adding colour to the patio. Explore the overview to learn more about these robust and distinctive series and browse through the following pages to see all varieties.

"Inticancha® offers impressive ornamental value to the patio with its elegant petals, large flowers and vivid colours"

Compact and rich flowering plants

Suitable for outdoor cultivation

Sturdy plants hold up well during long-distance transport