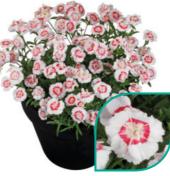

# **Dianthus** Overview

As the Dianthus specialist we offer a wide assortment in four strong brands for every market and cultivation programme. HilverdaFlorist developed many different series of Dianthus. each with unique features and characteristics. In the overview the differences between the Dianthus series are explained: all beautiful and versatile in their own way.

## **Perennial garden Dianthus**

Beauties® is a series with superior garden performance. This lowmaintenance perennial series, with cheerful and elegant blooms, is an excellent ground cover. Beauties® have great weather tolerance (until -15°C) and can handle any weather condition from full sun to rainy weather. It's the ideal easy-to-cultivate Dianthus; indoors with limited heat or even outdoors throughout autumn and winter.

## Large double flowers in a wide range of colours

Flow® represents a league of its own. The beautiful well-balanced foliage combined with large double flowers in a huge diversity of stunning colours, make this series truly unique. These premium, vigorous plants can easily fill a 12 – 15 cm pot. Flow<sup>®</sup> is easy to grow and can handle higher temperatures. This makes them very suitable to finish off the plants during summer and extend the Dianthus sales window.