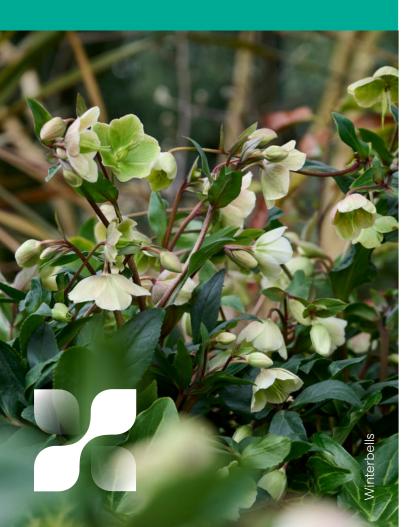

## "A real gem for consumer and retail!"

To promote the benefits of Helleborus JWLS® Winterbells throughout the chain, we have developed promotional materials. This makes this must-have for a winter-proof garden stand out even more! Not only is JWLS® Winterbells beautiful, but it's also incredibly hardy, able to withstand eve the harshest winter conditions.

With its long flowering period (guaranteed up to 7 months) and easy-to-grow nature, JWLS® Winterbells is a reliable and stunning addition to any garden. Don't miss out on the opportunity to add this winter beauty to your assortment and highlight its characteristics to your customers.

Winterbells flowers up to 7 months

Guess hiljwlsguess

Scan and discover more!

**Endless** hiljwlsend

Winterbells winterbells

Growing time 30 - 35 weeks