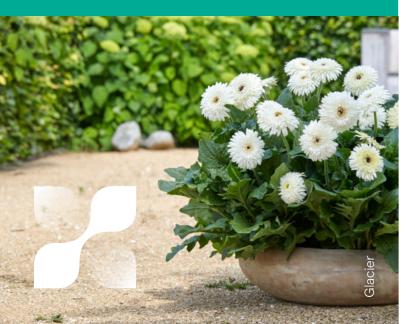

# Gerbera Patio Gerbera

When it comes to high-impact plants, there is nothing quite like the charm of Patio Gerberas. This one of a kind series offers voluminous statement plants with stunning, large flowers up to 16 cm. Patio Gerberas are available in a wide range of varieties, from solid colours to beautiful bicolours. The Patio Gerbera Glorious is an addition to the existing Patio Gerbera Series. Glorious varieties are stylish eye-catchers, that can easily be recognized by their large double flowers.

"Massive **blooms** for maximum impact"

**Bighorn** bighorn

Capitol Reef capitol reef

Fundy flofundy

Glacier floglacier

Huge and stylish flowers up to 16 cm

103.005

Pick flowers for a bouquet

Scan and discover more!

Daintree hildain

**Great Smoky Mountain** flosmoky

**Growing time** S 12 - 16 weeks N 16 - 20 weeks Volcanoes

Scan and download our POS & technical materials

Visit our website to download images, cultivation manuals and other great point of sale materials of our Patio Gerbera Series