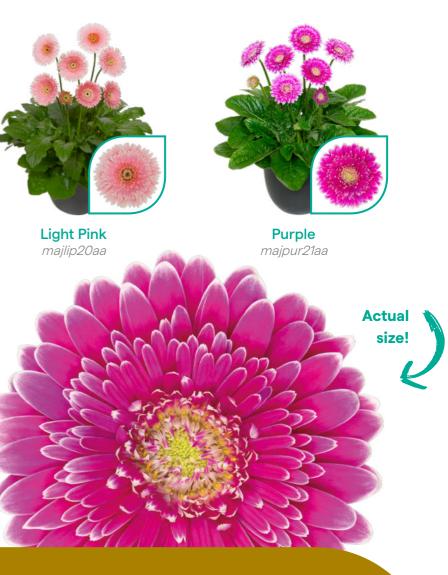

# Gerbera Garvinea®

The Garvinea<sup>®</sup> is the only true garden Gerbera in the market. With its natural weather, pest and disease restistance, Garvinea® provides lots of happy colours from early spring until frost. No other Gerbera can match the vigour and flower power displayed by the Garvinea<sup>®</sup> Series.

This unique assortment consists of three unique series that are based on the strong and robust Garvinea<sup>®</sup> genetics. The differences are the flower size and shape. No matter what Garvinea<sup>®</sup> you grow, retail and consumers will enjoy it!

.ight Pink

## Long-lasting double flowers

Garvinea<sup>®</sup> Majestic offers large long-lasting double flowers. Just like all Garvinea® Series, Majestic attracts pollinators and has great weather tolerance. These varieties perform best in the garden, but suits a container on a patio just as well.