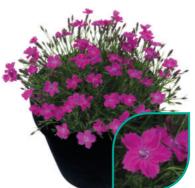

## **Vigorous and tall garden Dianthus**

Odessa<sup>®</sup> contains typical Dianthus caryophyllus garden types with average cold tolerance till -5°C. Odessa® produces a large number of beautiful flower buds in all kinds of weather conditions. Odessa® varieties can also handle the full sun. These varieties are full plants with many flowers and a long flowering period to boot.