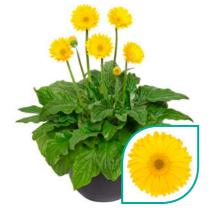

## Highest flower count in the Garvinea<sup>®</sup> Series

Garvinea<sup>®</sup> Cheeky has cheeky mini flowers! These varieties are suitable for cultivation in smaller pot sizes. Don't be misled by the cuteness, because the Cheeky Series produces the highest flower count of all the Garvinea® Series.

Magenta chemag20AA

Red chered20AA

Yellow cheyel20AA

Highest flower count in the Garvinea<sup>®</sup> Series Suitable for cultivation in smaller pot sizes 

Garvinea<sup>®</sup> with cute small flowers

Keeps on flowering from spring until frost