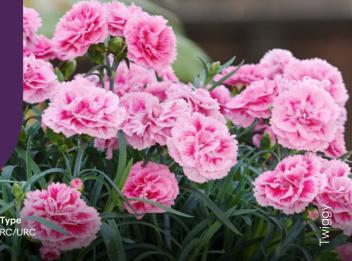

Amy hiloodeamy

Red odessared

Twiggy hilodetwi

Brings volume, length and colour to the garden 

Lots of large, double flowers 

Suitable for year-round production

Thrives in the garden

Scan and discover more!