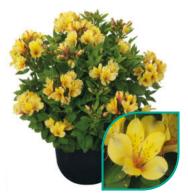

## - PATIO ALSTROEMERIA

**Bryce** tesbryce

**Dark Purple** tesdarklin

tessunhava

NEW

Hula brings a new, striking colour combination to our patio range. With its firm and easy-growing plant habit, Hula is a great addition to this series. The stunning and large flowers makes Hula an eye-catcher in any garden!