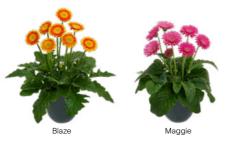

"Robust garden Gerbera with numerous large flowers in the sweetest colours"

NEW

Blaze hilswebla

Garvinea<sup>®</sup> Sweet Blaze is a beautiful bicolour variety with strong contrasting colours: a feast for the eyes! Countless long-lasting flowers will brighten up any garden.

hilverdaflorist.com

Joy garswjoy

Love garswlove

Memories garsweetmemo

Spice garspice

Sunset sweet sunset

Sweet like candy! Garvinea® Sweet Maggie is the first stong pink variety with a green center we welcome into the Sweet Series. Be mesmerized by the semi-double, elegant flower shape.