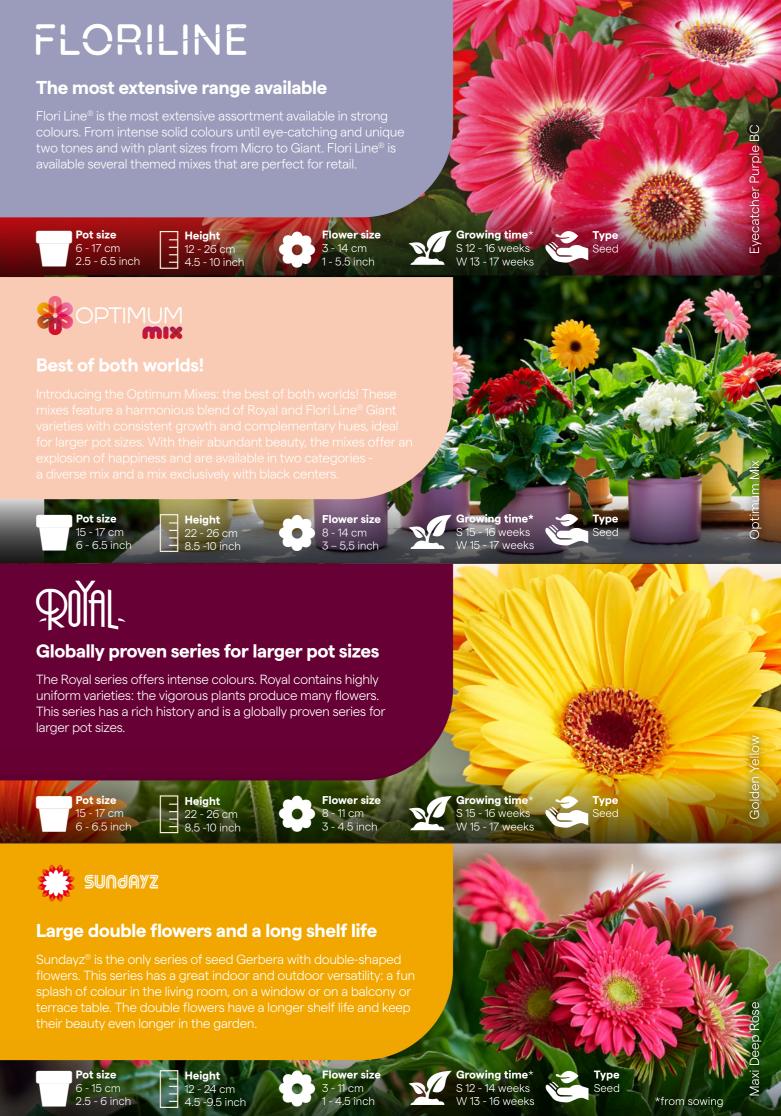

# FLORILINE

High uniformity in timing and plant size Available in various sizes; Giant to Micro Synchronized flowering for bench-run sales

Strong solid colours and unique bicolours

BC&

Orange

Orange BC

Scan and discover more!

## Maxi Golden Yellow BC

is the very first gold coloured Flori Line<sup>®</sup> Maxi variety. This vegetative plant has big and full flowers which are shining just as bright as the sun! This variety fits perfectly in the series.

**Red BC** 

White

Yellow

In our seed-raised potted Gerbera varieties, we continuously work on optimisation and innovation. This year we are proud to present you both new colour additions and improved genetics. We are dedicated to developing uniform early flowering varieties, which fit to our high standards of versatility and plant vigour. With the addition of the Optimum Mixes to our assortment we will continue optimise positioning potted Gerbera varieties in the market.

## The versality of potted Gerberas

Arco Modderkolk – Potted Gerbera breeder

Eyecatcher **Twilight BC**  **Fireball BC** 

Lilac

Lilac BC

**Orange BC** 

Pink

White BC

## **Optimum Mix BC**

**)ptimum Mix BC** create

"Gerbera Royal produces a never- ending supply of perfectly balanced flowers "

**Deep Orange** 

**Deep Pink** 

**Golden Yellow** 

**Orange Scarlet** 

White

Scan and discover more!

Globally proven series for larger pot sizes

Max and

Perfect to combine with Flori Line® Giant

NETWORK ROOM / MARKED

Uniform series in unique colours

Flowers continuously

Deep Rose

**Neon Violet** 

Yellow

\*from sowing

"Our Sundayz<sup>®</sup> have colourful long-lasting double flowers"