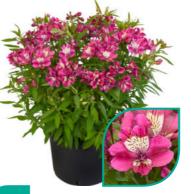

# Alstroemeria Overview

The Alstroemeria assortment includes series designed for garden use and series for patio settings. The Summer Paradise<sup>®</sup> Series contains the tallest and most vigorous garden perennials. Looking for a more compact garden crop? Then the Summer Valley Series is here for you. The Inticancha<sup>®</sup> Series is perfect for adding colour to the patio. Explore the overview to learn more about these robust and distinctive series and browse through the following pages to see all varieties.

"Inticancha® offers impressive ornamental value to the patio with its elegant petals, large flowers and vivid colours"

Compact and rich flowering plants

Suitable for outdoor cultivation

Sturdy plants hold up well during long-distance transport