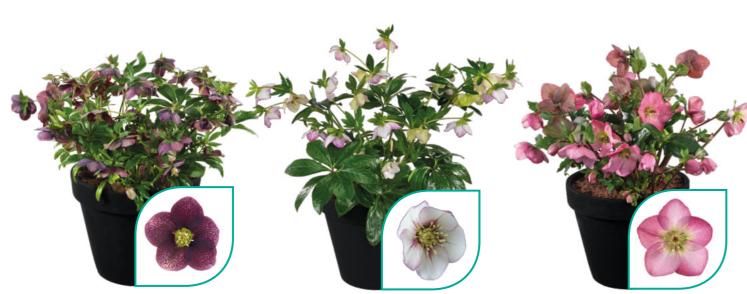

## Helleborus Overview

The Helleborus assortment consists of Interspecific (JWLS<sup>®</sup>), Orientalis (Glamour<sup>®</sup>) and Niger (Awesome<sup>®</sup>) types. Starting in September until late spring there is a Helleborus in our assortment for your ideal sales window to suit your cultivation programme.