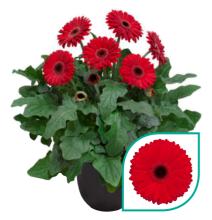

# Gerbera Patio Gerbera

When it comes to high-impact plants, there is nothing quite like the charm of Patio Gerberas. This one of a kind series offers voluminous statement plants with stunning, large flowers up to 16 cm. Patio Gerberas are available in a wide range of varieties, from solid colours to beautiful bicolours. The Patio Gerbera Glorious is an addition to the existing Patio Gerbera Series. Glorious varieties are stylish eye-catchers, that can easily be recognized by their large double flowers.

Clustered in large containers, Patio Gerberas offer a great burst of beauty. These varieties are quick to bloom and have an impressive flush of flowers. The long-lasting, successive flowers will bloom for months. After picking the flowers they perform perfectly in a vase as well.