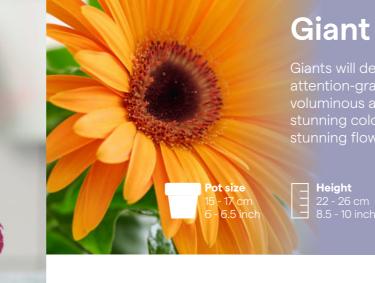

# Gerbera Patio Gerbera

When it comes to high-impact plants, there is nothing quite like the charm of Patio Gerberas. This one of a kind series offers voluminous statement plants with stunning, large flowers up to 16 cm. Patio Gerberas are available in a wide range of varieties, from solid colours to beautiful bicolours. The Patio Gerbera Glorious is an addition to the existing Patio Gerbera Series. Glorious varieties are stylish eye-catchers, that can easily be recognized by their large double flowers.

"Massive **blooms** for maximum impact"

**Bighorn** bighorn

Capitol Reef capitol reef

Fundy flofundy

Glacier floglacier

Huge and stylish flowers up to 16 cm

103.005

Pick flowers for a bouquet