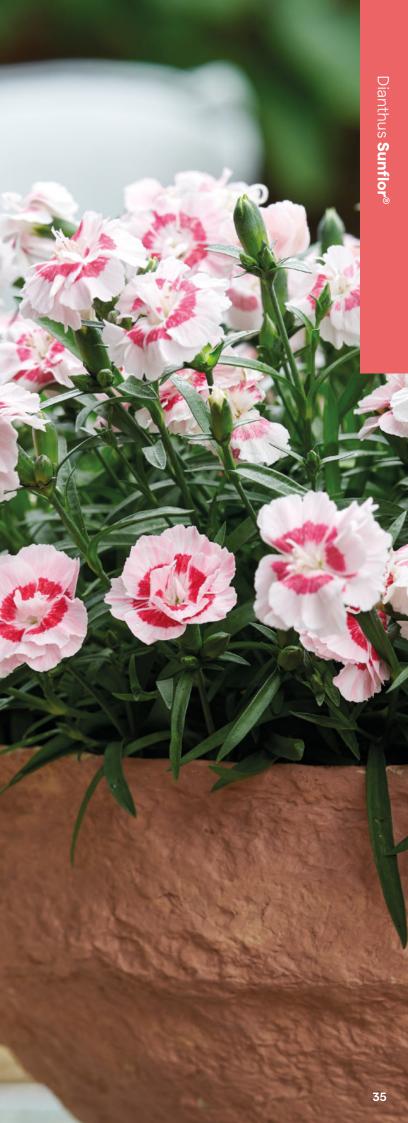

# Sunflor

## One of the first Dianthus series in the market

Sunflor<sup>®</sup> is a versatile Dianthus series that contains many different colours, flower shapes and plant types. Now specified in **Selection** & Collection groups. Sunflor® flowers from spring until late autumn, perfect for the garden, patio planters and indoor use.

# **Selection & Collection**

Sunflor® now offers Sunflor® Selection & Sunflor® Collection, making it easier to set up uniform cultivation programmes by combining matching varieties. The Sunflor<sup>®</sup> Selection contains a (very) fast, uniform group with compact varieties that are a great match. A wide range with various colours, growing habits and unique performances can be found in the Sunflor<sup>®</sup> Collection. These varieties grow relatively slower than the Selection but offer extraordinary, complementary colours.