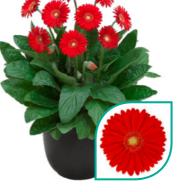

# Gerbera Patio Gerbera

When it comes to high-impact plants, there is nothing quite like the charm of Patio Gerberas. This one of a kind series offers voluminous statement plants with stunning, large flowers up to 16 cm. Patio Gerberas are available in a wide range of varieties, from solid colours to beautiful bicolours. The Patio Gerbera Glorious is an addition to the existing Patio Gerbera Series. Glorious varieties are stylish eye-catchers, that can easily be recognized by their large double flowers.

"Massive **blooms** for maximum impact"

**Bighorn** bighorn

Capitol Reef capitol reef

Fundy flofundy

Glacier floglacier

Huge and stylish flowers up to 16 cm

103.005

Pick flowers for a bouquet