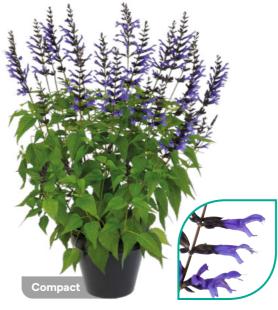

## **Salvia** Overview

The Salgoon<sup>®</sup> Series contains fastflowering, vigorous Salvia plants with many side shoots and exceptionally long-flowering stems. The stems, foliage and flowers have a beautiful contrasting dark colour. The Salgoon<sup>®</sup> Series grows uniformly and has a heavy bloom set. One cutting can easily fill a 21 cm pot.

Salvia Salgoon<sup>®</sup> is a great garden performer and keeps on flowering until the first frost.

"Salgoon® offers strong, resilient plants with many firm, well-filled flower spikes"

## The exceptional performance of Salgoon®

65 - 8ir

Scan and discover more! Strong plants with good branching

Attracts bees and butterflies

Uniform varieties in vivid colours

One cutting can easily fill a 21 cm pot

The garden performance of Salvia Salgoon<sup>®</sup> is truly exceptional. This series offers sturdy and robust plants with many solid and well-packed flower spikes. Known for its drought and heat tolerance, Salgoon<sup>®</sup> flowers profusely from early spring to late autumn. As Salgoon<sup>®</sup> can be grown quickly, it is one of the earliest Salvias to be available in garden centers from mid-spring onwards.