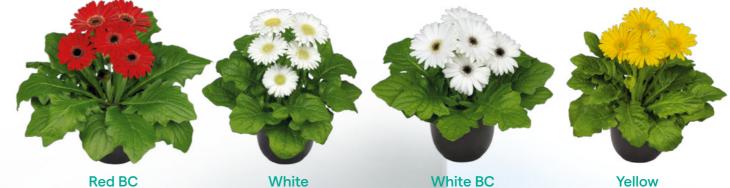

# FLORILINE

High uniformity in timing and plant size Available in various sizes; Giant to Micro Synchronized flowering for bench-run sales

Strong solid colours and unique bicolours

BC&

Orange

Orange BC

Scan and discover more!

**Pink** 

63

Red

White

Yellow

**Red BC** 

White

Yellow

In our seed-raised potted Gerbera varieties, we continuously work on optimisation and innovation. This year we are proud to present you both new colour additions and improved genetics. We are dedicated to developing uniform early flowering varieties, which fit to our high standards of versatility and plant vigour. With the addition of the Optimum Mixes to our assortment we will continue optimise positioning potted Gerbera varieties in the market.