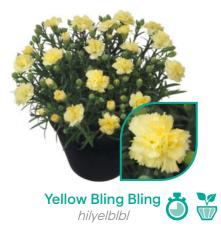

## One of the first Dianthus series in the market

Sunflor<sup>®</sup> is a versatile Dianthus series that contains many different colours, flower shapes and plant types. Now specified in **Selection** & Collection groups. Sunflor® flowers from spring until late autumn, perfect for the garden, patio planters and indoor use.

# **Selection & Collection**

Sunflor® now offers Sunflor® Selection & Sunflor® Collection, making it easier to set up uniform cultivation programmes by combining matching varieties. The Sunflor<sup>®</sup> Selection contains a (very) fast, uniform group with compact varieties that are a great match. A wide range with various colours, growing habits and unique performances can be found in the Sunflor<sup>®</sup> Collection. These varieties grow relatively slower than the Selection but offer extraordinary, complementary colours.