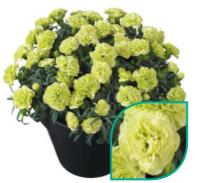

## Highest flower count in the Garvinea<sup>®</sup> Series

Garvinea<sup>®</sup> Cheeky has cheeky mini flowers! These varieties are suitable for cultivation in smaller pot sizes. Don't be misled by the cuteness, because the Cheeky Series produces the highest flower count of all the Garvinea® Series.

S 7 - 11 weeks W 11 - 13 weeks

S 8 - 12 weeks

"The garden Gerbera with cheeky little flowers and a high flower count"

NEW

Magenta chemag20AA

Red chered20AA

Yellow cheyel20AA

Highest flower count in the Garvinea<sup>®</sup> Series Suitable for cultivation in smaller pot sizes 

Garvinea<sup>®</sup> with cute small flowers

Keeps on flowering from spring until frost

Scan and discover more!

Orange cheora20AA

Pink chepin21AA

45