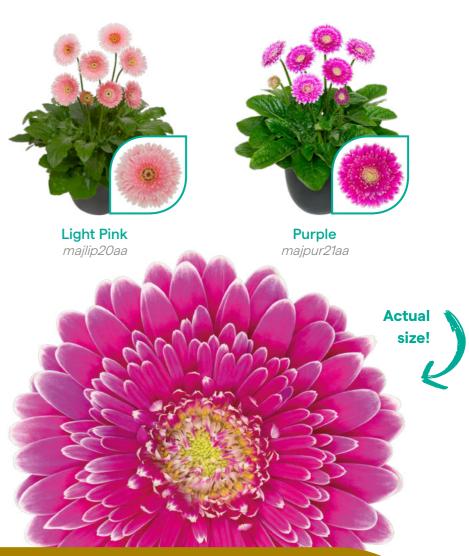

# Gerbera Garvinea®

The Garvinea<sup>®</sup> is the only true garden Gerbera in the market. With its natural weather, pest and disease restistance, Garvinea® provides lots of happy colours from early spring until frost. No other Gerbera can match the vigour and flower power displayed by the Garvinea<sup>®</sup> Series.

This unique assortment consists of three unique series that are based on the strong and robust Garvinea<sup>®</sup> genetics. The differences are the flower size and shape. No matter what Garvinea<sup>®</sup> you grow, retail and consumers will enjoy it!

.ight Pink

## Long-lasting double flowers

Garvinea<sup>®</sup> Majestic offers large long-lasting double flowers. Just like all Garvinea® Series, Majestic attracts pollinators and has great weather tolerance. These varieties perform best in the garden, but suits a container on a patio just as well.