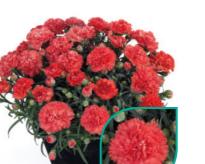

## **Vigorous and tall garden Dianthus**

Odessa<sup>®</sup> contains typical Dianthus caryophyllus garden types with average cold tolerance till -5°C. Odessa® produces a large number of beautiful flower buds in all kinds of weather conditions. Odessa® varieties can also handle the full sun. These varieties are full plants with many flowers and a long flowering period to boot.