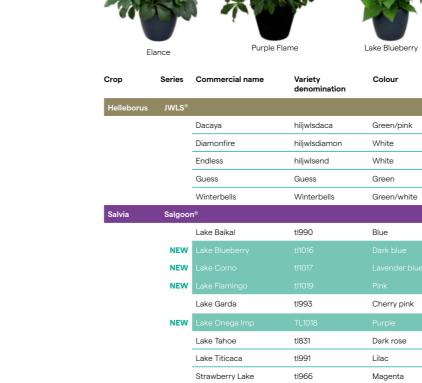

## "Helleborus JWLS® is the perfect winter perennial that flowers from early September"

Dacaya hiljwlsdaca

Diamonfire hiljwlsdiamon

Perfect for controlled growth

Extremely heat and cold tolerant

Perennial for the garden and patio

Winterbells flowers up to 7 months

Guess hiljwlsguess

Scan and discover more!

**Endless** hiljwlsend

Winterbells winterbells

Growing time 30 - 35 weeks

hilverdaflorist.com

NEW Lake Como tl1017

Lake Garda tl993

NEW Lake Onega Imp. t/1018

Plant habi

Compact

40 - 55 cm 16 - 21.5 inch

Lake Titicaca tl991

wing time

S 8 - 12 weeks W 12 - 14 weeks

Lake Flamingo brings a new, fresh pink colour to brighten up the Salgoon® assortment! Like a real flamingo, this variety has an elegant appearance and a strong colour contrast between the flowers and stems.

Lake Tahoe tl831

Strawberry Lake tl993

Growing time S 8 - 12 weeks W 12 - 14 weeks

95