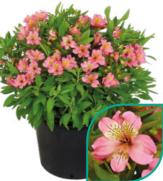

# Alstroemeria Overview

The Alstroemeria assortment includes series designed for garden use and series for patio settings. The Summer Paradise<sup>®</sup> Series contains the tallest and most vigorous garden perennials. Looking for a more compact garden crop? Then the Summer Valley Series is here for you. The Inticancha<sup>®</sup> Series is perfect for adding colour to the patio. Explore the overview to learn more about these robust and distinctive series and browse through the following pages to see all varieties.

## - PATIO ALSTROEMERIA

**Bryce** tesbryce

**Dark Purple** tesdarklin

tessunhava

NEW

Hula brings a new, striking colour combination to our patio range. With its firm and easy-growing plant habit, Hula is a great addition to this series. The stunning and large flowers makes Hula an eye-catcher in any garden!