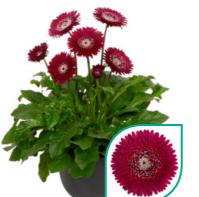

## One of the first Dianthus series in the market

Sunflor<sup>®</sup> is a versatile Dianthus series that contains many different colours, flower shapes and plant types. Now specified in **Selection** & Collection groups. Sunflor® flowers from spring until late autumn, perfect for the garden, patio planters and indoor use.