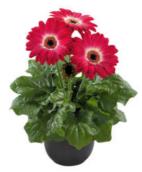

# Gerbera Patio Gerbera

When it comes to high-impact plants, there is nothing quite like the charm of Patio Gerberas. This one of a kind series offers voluminous statement plants with stunning, large flowers up to 16 cm. Patio Gerberas are available in a wide range of varieties, from solid colours to beautiful bicolours. The Patio Gerbera Glorious is an addition to the existing Patio Gerbera Series. Glorious varieties are stylish eye-catchers, that can easily be recognized by their large double flowers.

Clustered in large containers, Patio Gerberas offer a great burst of beauty. These varieties are quick to bloom and have an impressive flush of flowers. The long-lasting, successive flowers will bloom for months. After picking the flowers they perform perfectly in a vase as well.