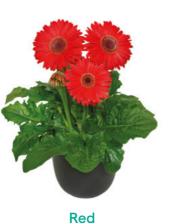

# Gerbera Patio Gerbera

When it comes to high-impact plants, there is nothing quite like the charm of Patio Gerberas. This one of a kind series offers voluminous statement plants with stunning, large flowers up to 16 cm. Patio Gerberas are available in a wide range of varieties, from solid colours to beautiful bicolours. The Patio Gerbera Glorious is an addition to the existing Patio Gerbera Series. Glorious varieties are stylish eye-catchers, that can easily be recognized by their large double flowers.

Clustered in large containers, Patio Gerberas offer a great burst of beauty. These varieties are quick to bloom and have an impressive flush of flowers. The long-lasting, successive flowers will bloom for months. After picking the flowers they perform perfectly in a vase as well.