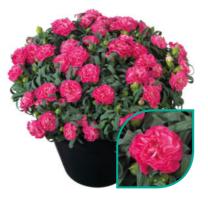

## **Perennial garden Dianthus**

Beauties® is a series with superior garden performance. This lowmaintenance perennial series, with cheerful and elegant blooms, is an excellent ground cover. Beauties® have great weather tolerance (until -15°C) and can handle any weather condition from full sun to rainy weather. It's the ideal easy-to-cultivate Dianthus; indoors with limited heat or even outdoors throughout autumn and winter.

## Large double flowers in a wide range of colours

Flow® represents a league of its own. The beautiful well-balanced foliage combined with large double flowers in a huge diversity of stunning colours, make this series truly unique. These premium, vigorous plants can easily fill a 12 – 15 cm pot. Flow<sup>®</sup> is easy to grow and can handle higher temperatures. This makes them very suitable to finish off the plants during summer and extend the Dianthus sales window.