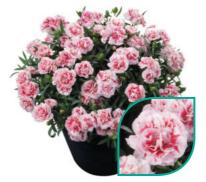

# **Dianthus** Overview

As the Dianthus specialist we offer a wide assortment in four strong brands for every market and cultivation programme. HilverdaFlorist developed many different series of Dianthus. each with unique features and characteristics. In the overview the differences between the Dianthus series are explained: all beautiful and versatile in their own way.

## **Perennial garden Dianthus**

Beauties® is a series with superior garden performance. This lowmaintenance perennial series, with cheerful and elegant blooms, is an excellent ground cover. Beauties® have great weather tolerance (until -15°C) and can handle any weather condition from full sun to rainy weather. It's the ideal easy-to-cultivate Dianthus; indoors with limited heat or even outdoors throughout autumn and winter.

## Large double flowers in a wide range of colours

Flow® represents a league of its own. The beautiful well-balanced foliage combined with large double flowers in a huge diversity of stunning colours, make this series truly unique. These premium, vigorous plants can easily fill a 12 – 15 cm pot. Flow<sup>®</sup> is easy to grow and can handle higher temperatures. This makes them very suitable to finish off the plants during summer and extend the Dianthus sales window.