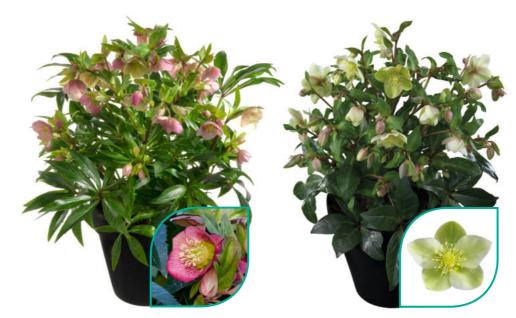

## Helleborus Overview

The Helleborus assortment consists of Interspecific (JWLS<sup>®</sup>), Orientalis (Glamour<sup>®</sup>) and Niger (Awesome<sup>®</sup>) types. Starting in September until late spring there is a Helleborus in our assortment for your ideal sales window to suit your cultivation programme.

## **Exceptional range of glamorous colours**

Helleborus Glamour<sup>®</sup> varieties have great ornamental value, an exceptional range of colours and unique flower shapes. This garden perennial starts flowering in December and keeps on flowering during spring. This Spring Rose is perfect to kickstart your sales after the holidays into the new year.

## The first varieties ready for retail

The Helleborus JWLS<sup>®</sup> Series varieties are displaying unique characteristics. These true perennials are heat-tolerant and, since they are from tissue culture, suitable for controlled growth by programmed cultivation. Helleborus JWLS® are the first varieties September and keeps on flowering up to 7 months. That's a real gem for the consumer and retail!