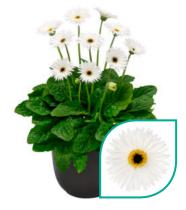

# Gerbera Garvinea®

The Garvinea<sup>®</sup> is the only true garden Gerbera in the market. With its natural weather, pest and disease restistance, Garvinea® provides lots of happy colours from early spring until frost. No other Gerbera can match the vigour and flower power displayed by the Garvinea<sup>®</sup> Series.

This robust garden plant offers countless long-lasting large flowers. Garvinea<sup>®</sup> attracts pollinators such as bees and butterflies. Produce them at relatively low temperatures, without PGR's and little to no intervention of pesticides.

This unique assortment consists of three unique series that are based on the strong and robust Garvinea<sup>®</sup> genetics. The differences are the flower size and shape. No matter what Garvinea<sup>®</sup> you grow, retail and consumers will enjoy it!