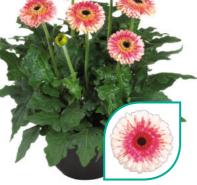

# Gerbera Garvinea®

The Garvinea<sup>®</sup> is the only true garden Gerbera in the market. With its natural weather, pest and disease restistance, Garvinea® provides lots of happy colours from early spring until frost. No other Gerbera can match the vigour and flower power displayed by the Garvinea<sup>®</sup> Series.

This robust garden plant offers countless long-lasting large flowers. Garvinea<sup>®</sup> attracts pollinators such as bees and butterflies. Produce them at relatively low temperatures, without PGR's and little to no intervention of pesticides.

This unique assortment consists of three unique series that are based on the strong and robust Garvinea<sup>®</sup> genetics. The differences are the flower size and shape. No matter what Garvinea<sup>®</sup> you grow, retail and consumers will enjoy it!

## Highest flower count in the Garvinea<sup>®</sup> Series

Garvinea<sup>®</sup> Cheeky has cheeky mini flowers! These varieties are suitable for cultivation in smaller pot sizes. Don't be misled by the cuteness, because the Cheeky Series produces the highest flower count of all the Garvinea® Series.