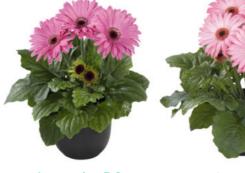

# Gerbera Patio Gerbera

When it comes to high-impact plants, there is nothing quite like the charm of Patio Gerberas. This one of a kind series offers voluminous statement plants with stunning, large flowers up to 16 cm. Patio Gerberas are available in a wide range of varieties, from solid colours to beautiful bicolours. The Patio Gerbera Glorious is an addition to the existing Patio Gerbera Series. Glorious varieties are stylish eye-catchers, that can easily be recognized by their large double flowers.

Clustered in large containers, Patio Gerberas offer a great burst of beauty. These varieties are quick to bloom and have an impressive flush of flowers. The long-lasting, successive flowers will bloom for months. After picking the flowers they perform perfectly in a vase as well.