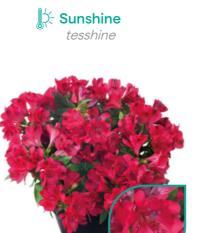

## **Salvia** Overview

The Salgoon<sup>®</sup> Series contains fastflowering, vigorous Salvia plants with many side shoots and exceptionally long-flowering stems. The stems, foliage and flowers have a beautiful contrasting dark colour. The Salgoon<sup>®</sup> Series grows uniformly and has a heavy bloom set. One cutting can easily fill a 21 cm pot.

Salvia Salgoon<sup>®</sup> is a great garden performer and keeps on flowering until the first frost.

"Salgoon® offers strong, resilient plants with many firm, well-filled flower spikes"

wing time

S 8 - 12 weeks W 12 - 14 weeks

Lake Flamingo brings a new, fresh pink colour to brighten up the Salgoon® assortment! Like a real flamingo, this variety has an elegant appearance and a strong colour contrast between the flowers and stems.