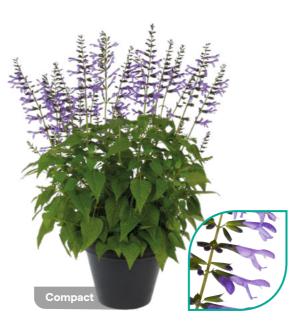

## **Salvia** Overview

The Salgoon<sup>®</sup> Series contains fastflowering, vigorous Salvia plants with many side shoots and exceptionally long-flowering stems. The stems, foliage and flowers have a beautiful contrasting dark colour. The Salgoon<sup>®</sup> Series grows uniformly and has a heavy bloom set. One cutting can easily fill a 21 cm pot.

Salvia Salgoon<sup>®</sup> is a great garden performer and keeps on flowering until the first frost.

"Salgoon® offers strong, resilient plants with many firm, well-filled flower spikes"

## The exceptional performance of Salgoon®

65 - 8ir

Scan and discover more! Strong plants with good branching

Attracts bees and butterflies

Uniform varieties in vivid colours

One cutting can easily fill a 21 cm pot

The garden performance of Salvia Salgoon<sup>®</sup> is truly exceptional. This series offers sturdy and robust plants with many solid and well-packed flower spikes. Known for its drought and heat tolerance, Salgoon<sup>®</sup> flowers profusely from early spring to late autumn. As Salgoon<sup>®</sup> can be grown quickly, it is one of the earliest Salvias to be available in garden centers from mid-spring onwards.