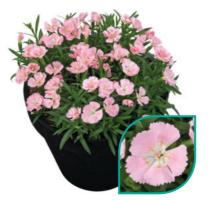

## **Perennial garden Dianthus**

Beauties® is a series with superior garden performance. This lowmaintenance perennial series, with cheerful and elegant blooms, is an excellent ground cover. Beauties® have great weather tolerance (until -15°C) and can handle any weather condition from full sun to rainy weather. It's the ideal easy-to-cultivate Dianthus; indoors with limited heat or even outdoors throughout autumn and winter.

## Superior garden performance of Dianthus Beauties®

Beauties<sup>®</sup> is our perennial Dianthus series which delivers an impressive garden performance with great flower quality and cold- and rain resistance. Several varieties produce a delicate scent. These tough perennials are easy to grow, quick to finish and programmable for year-round sales. We recently expanded this compact and uniform Dianthus series with new stunning colours.