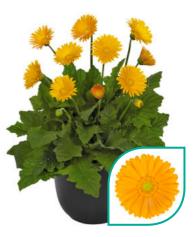

# Gerbera Patio Gerbera

When it comes to high-impact plants, there is nothing quite like the charm of Patio Gerberas. This one of a kind series offers voluminous statement plants with stunning, large flowers up to 16 cm. Patio Gerberas are available in a wide range of varieties, from solid colours to beautiful bicolours. The Patio Gerbera Glorious is an addition to the existing Patio Gerbera Series. Glorious varieties are stylish eye-catchers, that can easily be recognized by their large double flowers.

Clustered in large containers, Patio Gerberas offer a great burst of beauty. These varieties are quick to bloom and have an impressive flush of flowers. The long-lasting, successive flowers will bloom for months. After picking the flowers they perform perfectly in a vase as well.