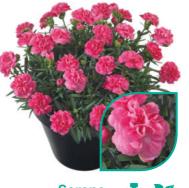

# **Dianthus** Overview

As the Dianthus specialist we offer a wide assortment in four strong brands for every market and cultivation programme. HilverdaFlorist developed many different series of Dianthus. each with unique features and characteristics. In the overview the differences between the Dianthus series are explained: all beautiful and versatile in their own way.

## **Vigorous and tall garden Dianthus**

Odessa<sup>®</sup> contains typical Dianthus caryophyllus garden types with average cold tolerance till -5°C. Odessa® produces a large number of beautiful flower buds in all kinds of weather conditions. Odessa® varieties can also handle the full sun. These varieties are full plants with many flowers and a long flowering period to boot.

## One of the first Dianthus series in the market

Sunflor<sup>®</sup> is a versatile Dianthus series that contains many different colours, flower shapes and plant types. Now specified in **Selection** & Collection groups. Sunflor® flowers from spring until late autumn, perfect for the garden, patio planters and indoor use.