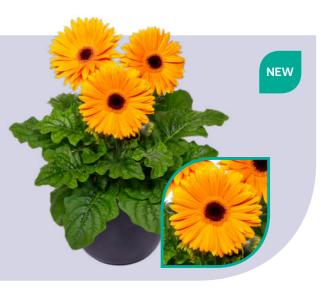

# Gerbera Patio Gerbera

When it comes to high-impact plants, there is nothing quite like the charm of Patio Gerberas. This one of a kind series offers voluminous statement plants with stunning, large flowers up to 16 cm. Patio Gerberas are available in a wide range of varieties, from solid colours to beautiful bicolours. The Patio Gerbera Glorious is an addition to the existing Patio Gerbera Series. Glorious varieties are stylish eye-catchers, that can easily be recognized by their large double flowers.

Clustered in large containers, Patio Gerberas offer a great burst of beauty. These varieties are quick to bloom and have an impressive flush of flowers. The long-lasting, successive flowers will bloom for months. After picking the flowers they perform perfectly in a vase as well.