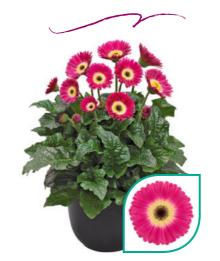

# Gerbera Patio Gerbera

When it comes to high-impact plants, there is nothing quite like the charm of Patio Gerberas. This one of a kind series offers voluminous statement plants with stunning, large flowers up to 16 cm. Patio Gerberas are available in a wide range of varieties, from solid colours to beautiful bicolours. The Patio Gerbera Glorious is an addition to the existing Patio Gerbera Series. Glorious varieties are stylish eye-catchers, that can easily be recognized by their large double flowers.

Clustered in large containers, Patio Gerberas offer a great burst of beauty. These varieties are quick to bloom and have an impressive flush of flowers. The long-lasting, successive flowers will bloom for months. After picking the flowers they perform perfectly in a vase as well.