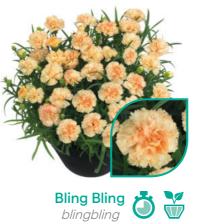

## Large double flowers in a wide range of colours

Flow® represents a league of its own. The beautiful well-balanced foliage combined with large double flowers in a huge diversity of stunning colours, make this series truly unique. These premium, vigorous plants can easily fill a 12 – 15 cm pot. Flow<sup>®</sup> is easy to grow and can handle higher temperatures. This makes them very suitable to finish off the plants during summer and extend the Dianthus sales window.

# BEAUTIES

we

"Dianthus Flow® represents a league of its own"

Apella Beach hilbechapell

**Blinky Beach** hilbechbli

**Crane Beach** 

hilbechcra

Perfect for indoor and outdoor use 

Flowering from early summer to frost

Suitable for larger pot sizes

Premium Dianthus with large, double flowers

Scan and discover more!

**Bondi Beach** hilbechbondi

**Dream Beach** hilbechdream

**Glen Bay** hilbechwaik