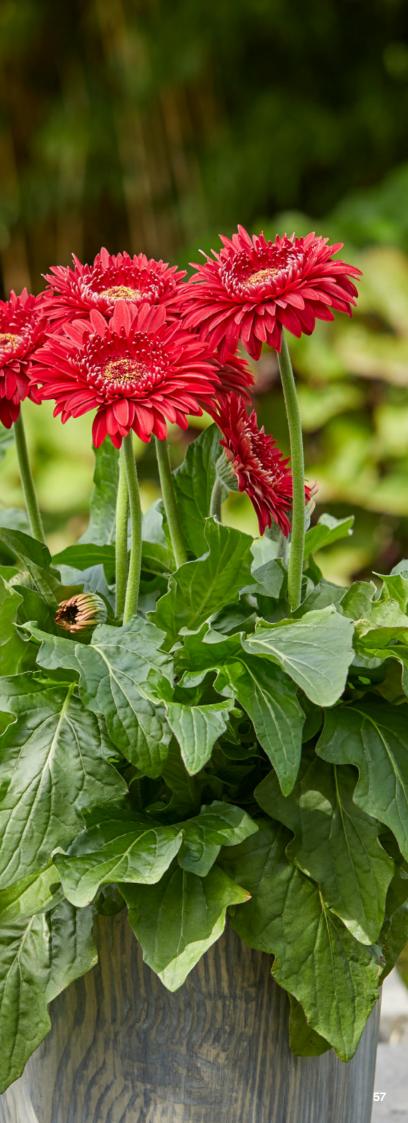

# Gerbera Patio Gerbera

When it comes to high-impact plants, there is nothing quite like the charm of Patio Gerberas. This one of a kind series offers voluminous statement plants with stunning, large flowers up to 16 cm. Patio Gerberas are available in a wide range of varieties, from solid colours to beautiful bicolours. The Patio Gerbera Glorious is an addition to the existing Patio Gerbera Series. Glorious varieties are stylish eye-catchers, that can easily be recognized by their large double flowers.

Clustered in large containers, Patio Gerberas offer a great burst of beauty. These varieties are quick to bloom and have an impressive flush of flowers. The long-lasting, successive flowers will bloom for months. After picking the flowers they perform perfectly in a vase as well.

"Massive **blooms** for maximum impact"

**Bighorn** bighorn

Capitol Reef capitol reef

Fundy flofundy

Glacier floglacier

Huge and stylish flowers up to 16 cm

103.005

Pick flowers for a bouquet