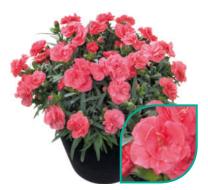

## Large double flowers in a wide range of colours

Flow® represents a league of its own. The beautiful well-balanced foliage combined with large double flowers in a huge diversity of stunning colours, make this series truly unique. These premium, vigorous plants can easily fill a 12 – 15 cm pot. Flow<sup>®</sup> is easy to grow and can handle higher temperatures. This makes them very suitable to finish off the plants during summer and extend the Dianthus sales window.