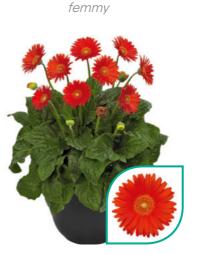

"Robust garden Gerbera with numerous large flowers in the sweetest colours"

NEW

Blaze hilswebla

Garvinea<sup>®</sup> Sweet Blaze is a beautiful bicolour variety with strong contrasting colours: a feast for the eyes! Countless long-lasting flowers will brighten up any garden.

Femmy

Glow

garglow

Heart garheart

6 - 9 cm 2.5 - 3.5 inch NC.

Highly resistant to pests & diseases

Flowers continuously from spring until frost

discover more!