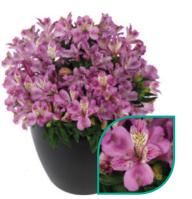

# Alstroemeria Overview

The Alstroemeria assortment includes series designed for garden use and series for patio settings. The Summer Paradise<sup>®</sup> Series contains the tallest and most vigorous garden perennials. Looking for a more compact garden crop? Then the Summer Valley Series is here for you. The Inticancha<sup>®</sup> Series is perfect for adding colour to the patio. Explore the overview to learn more about these robust and distinctive series and browse through the following pages to see all varieties.

"Inticancha® offers impressive ornamental value to the patio with its elegant petals, large flowers and vivid colours"

Compact and rich flowering plants

Suitable for outdoor cultivation

Sturdy plants hold up well during long-distance transport

## - PATIO ALSTROEMERIA

**Bryce** tesbryce

**Dark Purple** tesdarklin

tessunhava

NEW

Hula brings a new, striking colour combination to our patio range. With its firm and easy-growing plant habit, Hula is a great addition to this series. The stunning and large flowers makes Hula an eye-catcher in any garden!