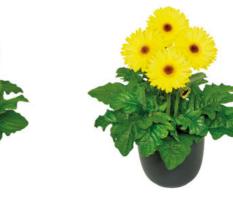

## Gerbera

Standard Gerbera Mini Gerbera Pomponi<sup>®</sup> Standard Pomponi<sup>®</sup> Mini **Piccolini**® FireworX<sup>®</sup> Standard

## Pot, Patio & Garden

Alstroemeria Dianthus Echinacea Gerbera Helleborus Salvia