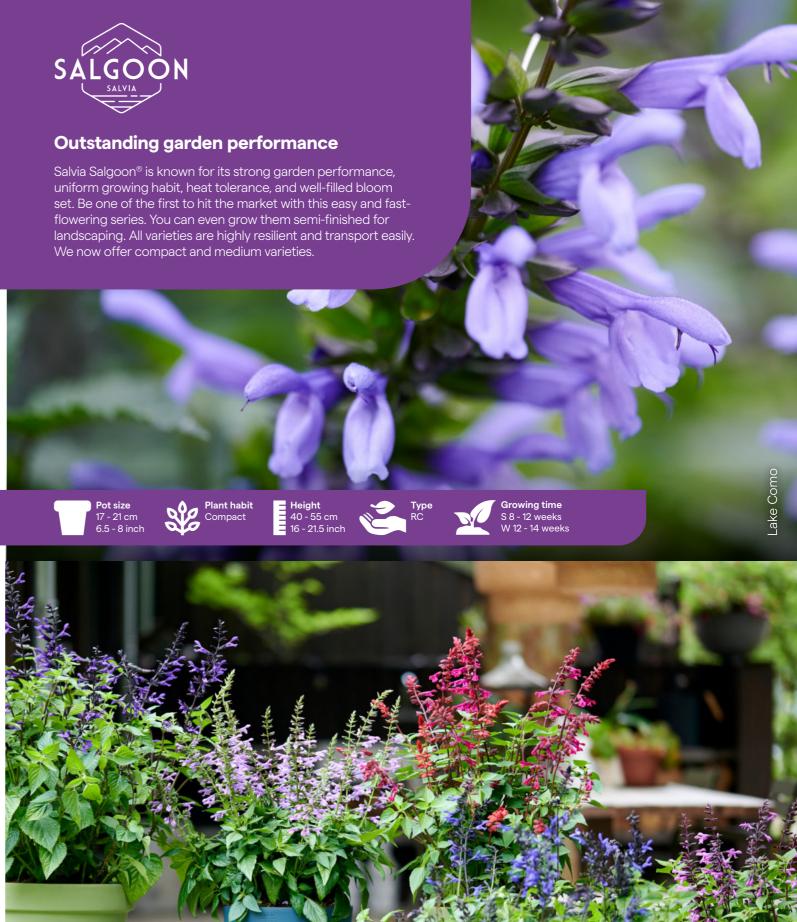

## **Salvia** Overview

The Salgoon<sup>®</sup> Series contains fastflowering, vigorous Salvia plants with many side shoots and exceptionally long-flowering stems. The stems, foliage and flowers have a beautiful contrasting dark colour. The Salgoon<sup>®</sup> Series grows uniformly and has a heavy bloom set. One cutting can easily fill a 21 cm pot.

Salvia Salgoon<sup>®</sup> is a great garden performer and keeps on flowering until the first frost.

"Salgoon® offers strong, resilient plants with many firm, well-filled flower spikes"

## The exceptional performance of Salgoon®

65 - 8ir

Scan and discover more! Strong plants with good branching

Attracts bees and butterflies

Uniform varieties in vivid colours

One cutting can easily fill a 21 cm pot

The garden performance of Salvia Salgoon<sup>®</sup> is truly exceptional. This series offers sturdy and robust plants with many solid and well-packed flower spikes. Known for its drought and heat tolerance, Salgoon<sup>®</sup> flowers profusely from early spring to late autumn. As Salgoon<sup>®</sup> can be grown quickly, it is one of the earliest Salvias to be available in garden centers from mid-spring onwards.