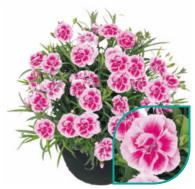

# BEAUTIES

we

"Dianthus Flow® represents a league of its own"

Apella Beach hilbechapell

**Blinky Beach** hilbechbli

**Crane Beach** 

hilbechcra

Perfect for indoor and outdoor use 

Flowering from early summer to frost

Suitable for larger pot sizes

Premium Dianthus with large, double flowers

Scan and discover more!

**Bondi Beach** hilbechbondi

**Dream Beach** hilbechdream

**Glen Bay** hilbechwaik