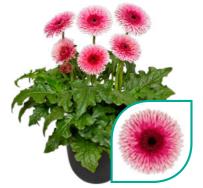

# Gerbera Garvinea®

The Garvinea<sup>®</sup> is the only true garden Gerbera in the market. With its natural weather, pest and disease restistance, Garvinea® provides lots of happy colours from early spring until frost. No other Gerbera can match the vigour and flower power displayed by the Garvinea<sup>®</sup> Series.

This robust garden plant offers countless long-lasting large flowers. Garvinea<sup>®</sup> attracts pollinators such as bees and butterflies. Produce them at relatively low temperatures, without PGR's and little to no intervention of pesticides.

This unique assortment consists of three unique series that are based on the strong and robust Garvinea<sup>®</sup> genetics. The differences are the flower size and shape. No matter what Garvinea<sup>®</sup> you grow, retail and consumers will enjoy it!