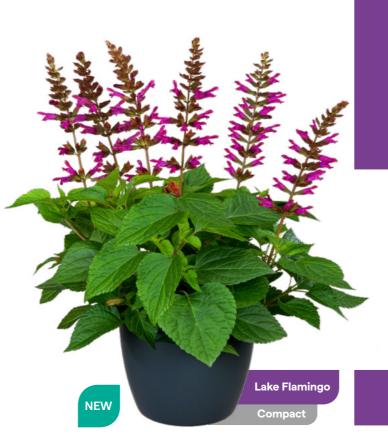

wing time

S 8 - 12 weeks W 12 - 14 weeks

Lake Flamingo brings a new, fresh pink colour to brighten up the Salgoon® assortment! Like a real flamingo, this variety has an elegant appearance and a strong colour contrast between the flowers and stems.