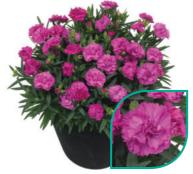

## **Perennial garden Dianthus**

Beauties® is a series with superior garden performance. This lowmaintenance perennial series, with cheerful and elegant blooms, is an excellent ground cover. Beauties® have great weather tolerance (until -15°C) and can handle any weather condition from full sun to rainy weather. It's the ideal easy-to-cultivate Dianthus; indoors with limited heat or even outdoors throughout autumn and winter.

## Superior garden performance of Dianthus Beauties®

Beauties<sup>®</sup> is our perennial Dianthus series which delivers an impressive garden performance with great flower quality and cold- and rain resistance. Several varieties produce a delicate scent. These tough perennials are easy to grow, quick to finish and programmable for year-round sales. We recently expanded this compact and uniform Dianthus series with new stunning colours.