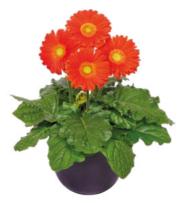

# Gerbera Patio Gerbera

When it comes to high-impact plants, there is nothing quite like the charm of Patio Gerberas. This one of a kind series offers voluminous statement plants with stunning, large flowers up to 16 cm. Patio Gerberas are available in a wide range of varieties, from solid colours to beautiful bicolours. The Patio Gerbera Glorious is an addition to the existing Patio Gerbera Series. Glorious varieties are stylish eye-catchers, that can easily be recognized by their large double flowers.

Clustered in large containers, Patio Gerberas offer a great burst of beauty. These varieties are quick to bloom and have an impressive flush of flowers. The long-lasting, successive flowers will bloom for months. After picking the flowers they perform perfectly in a vase as well.