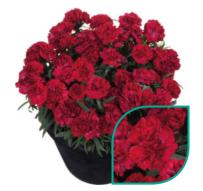

## **Perennial garden Dianthus**

Beauties® is a series with superior garden performance. This lowmaintenance perennial series, with cheerful and elegant blooms, is an excellent ground cover. Beauties® have great weather tolerance (until -15°C) and can handle any weather condition from full sun to rainy weather. It's the ideal easy-to-cultivate Dianthus; indoors with limited heat or even outdoors throughout autumn and winter.

"Beauties<sup>®</sup> is a low maintenance perennial series with cheerful and elegant blooms"

Freya hilbeafreya

Hana Scarlet shishi-02

Kahori Pink holkahoripink

Perennial garden Dianthus

Fast, compact and rich blooming

Sturdy and bright coloured flowers

1000

Continuously flowering

Kaia hilbeakaia

Kahori Scarlet holkahoriscarlet

## Superior garden performance of Dianthus Beauties®

Beauties<sup>®</sup> is our perennial Dianthus series which delivers an impressive garden performance with great flower quality and cold- and rain resistance. Several varieties produce a delicate scent. These tough perennials are easy to grow, quick to finish and programmable for year-round sales. We recently expanded this compact and uniform Dianthus series with new stunning colours.