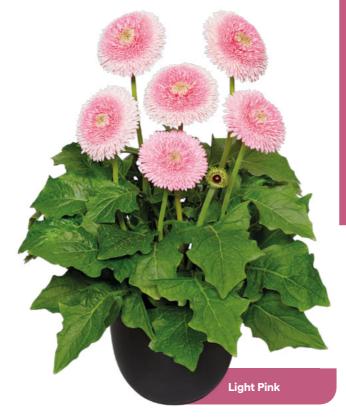

# "Glorious Patio Gerbera is the double flowered eye-catcher for every outdoor area"

Huge and stylish double flowers

Glorious Patio Gerbera is a true

Pick flowers for a bouquet

retail favourite!

Rich flowering from spring until autumn

**Light Pink** glolpi21aa

Orange gloora20aa

White glowhi20aa

Yellow gloyel20aa

Scan and discover more!

Purple glopur20aa