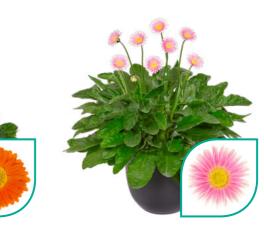

## **Vigorous and tall garden Dianthus**

Odessa<sup>®</sup> contains typical Dianthus caryophyllus garden types with average cold tolerance till -5°C. Odessa® produces a large number of beautiful flower buds in all kinds of weather conditions. Odessa® varieties can also handle the full sun. These varieties are full plants with many flowers and a long flowering period to boot.