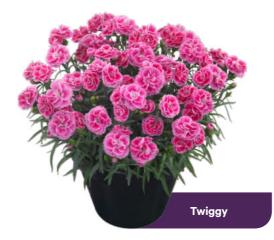

Amy hiloodeamy

Red odessared

Twiggy hilodetwi

Brings volume, length and colour to the garden 

Lots of large, double flowers 

Suitable for year-round production

Thrives in the garden

Scan and discover more!