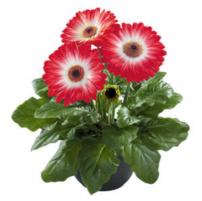

# Gerbera Patio Gerbera

When it comes to high-impact plants, there is nothing quite like the charm of Patio Gerberas. This one of a kind series offers voluminous statement plants with stunning, large flowers up to 16 cm. Patio Gerberas are available in a wide range of varieties, from solid colours to beautiful bicolours. The Patio Gerbera Glorious is an addition to the existing Patio Gerbera Series. Glorious varieties are stylish eye-catchers, that can easily be recognized by their large double flowers.

Clustered in large containers, Patio Gerberas offer a great burst of beauty. These varieties are quick to bloom and have an impressive flush of flowers. The long-lasting, successive flowers will bloom for months. After picking the flowers they perform perfectly in a vase as well.