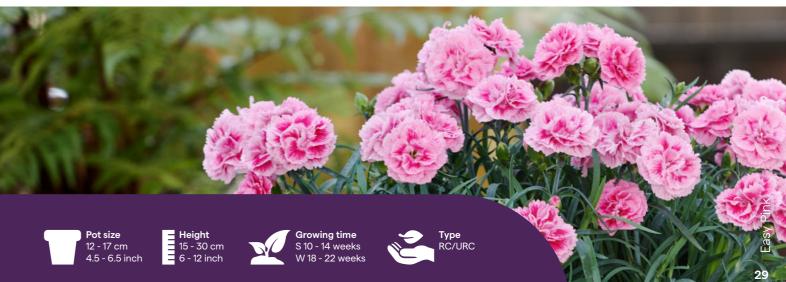

# **Dianthus** Overview

As the Dianthus specialist we offer a wide assortment in four strong brands for every market and cultivation programme. HilverdaFlorist developed many different series of Dianthus. each with unique features and characteristics. In the overview the differences between the Dianthus series are explained: all beautiful and versatile in their own way.

## Large double flowers in a wide range of colours

Flow® represents a league of its own. The beautiful well-balanced foliage combined with large double flowers in a huge diversity of stunning colours, make this series truly unique. These premium, vigorous plants can easily fill a 12 – 15 cm pot. Flow<sup>®</sup> is easy to grow and can handle higher temperatures. This makes them very suitable to finish off the plants during summer and extend the Dianthus sales window.