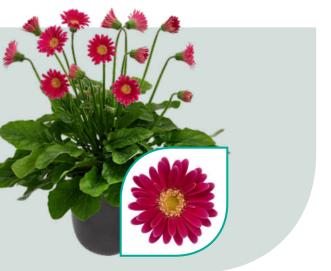

## Large double flowers in a wide range of colours

Flow® represents a league of its own. The beautiful well-balanced foliage combined with large double flowers in a huge diversity of stunning colours, make this series truly unique. These premium, vigorous plants can easily fill a 12 – 15 cm pot. Flow<sup>®</sup> is easy to grow and can handle higher temperatures. This makes them very suitable to finish off the plants during summer and extend the Dianthus sales window.