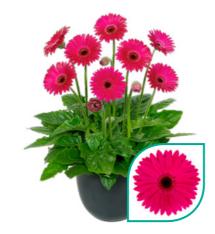

# Gerbera Patio Gerbera

When it comes to high-impact plants, there is nothing quite like the charm of Patio Gerberas. This one of a kind series offers voluminous statement plants with stunning, large flowers up to 16 cm. Patio Gerberas are available in a wide range of varieties, from solid colours to beautiful bicolours. The Patio Gerbera Glorious is an addition to the existing Patio Gerbera Series. Glorious varieties are stylish eye-catchers, that can easily be recognized by their large double flowers.

Clustered in large containers, Patio Gerberas offer a great burst of beauty. These varieties are quick to bloom and have an impressive flush of flowers. The long-lasting, successive flowers will bloom for months. After picking the flowers they perform perfectly in a vase as well.

# "Glorious Patio Gerbera is the double flowered eye-catcher for every outdoor area"

Huge and stylish double flowers

Glorious Patio Gerbera is a true

Pick flowers for a bouquet

retail favourite!

Rich flowering from spring until autumn