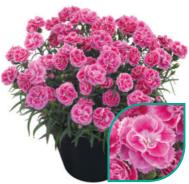

# **Dianthus** Overview

As the Dianthus specialist we offer a wide assortment in four strong brands for every market and cultivation programme. HilverdaFlorist developed many different series of Dianthus. each with unique features and characteristics. In the overview the differences between the Dianthus series are explained: all beautiful and versatile in their own way.

## Large double flowers in a wide range of colours

Flow® represents a league of its own. The beautiful well-balanced foliage combined with large double flowers in a huge diversity of stunning colours, make this series truly unique. These premium, vigorous plants can easily fill a 12 – 15 cm pot. Flow<sup>®</sup> is easy to grow and can handle higher temperatures. This makes them very suitable to finish off the plants during summer and extend the Dianthus sales window.