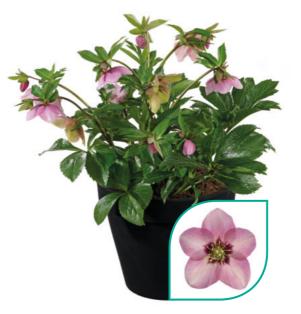

## **Exceptional range of glamorous colours**

Helleborus Glamour<sup>®</sup> varieties have great ornamental value, an exceptional range of colours and unique flower shapes. This garden perennial starts flowering in December and keeps on flowering during spring. This Spring Rose is perfect to kickstart your sales after the holidays into the new year.

Heavenly wilniheav

"Glamour<sup>®</sup> varieties have exceptional colours and unique flower shapes"

Ashwood Peach Cocktail ashwood peach cocktail

Unique flower shapes 100 State

Exceptional colour combinations

Compact to medium plant habits

Strong plants that can withstand the cold