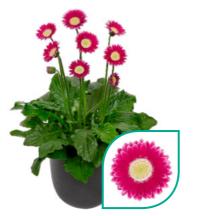

# **Dianthus** Overview

As the Dianthus specialist we offer a wide assortment in four strong brands for every market and cultivation programme. HilverdaFlorist developed many different series of Dianthus. each with unique features and characteristics. In the overview the differences between the Dianthus series are explained: all beautiful and versatile in their own way.

## **Perennial garden Dianthus**

Beauties® is a series with superior garden performance. This lowmaintenance perennial series, with cheerful and elegant blooms, is an excellent ground cover. Beauties® have great weather tolerance (until -15°C) and can handle any weather condition from full sun to rainy weather. It's the ideal easy-to-cultivate Dianthus; indoors with limited heat or even outdoors throughout autumn and winter.