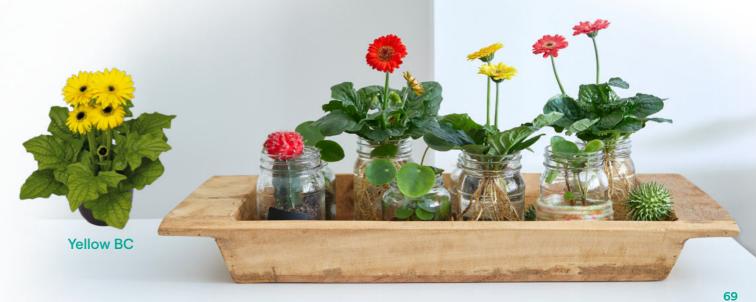

s, which fit to our high standards of versatility and plant vigour. With the addition of the Optimum Mixes to our assortment we will continue optimise positioning potted Gerbera varieties in the market.



Yellow BC

## NEW White BC Imp

Our well-known Maxi White BC A true classic!







Evecatcher Purple BC

Eyecatcher Red BC

# Midi

Pot size



Туре





**Bicolour BC** 



Dark **Fireball BC** 

Dark Purple



Eyecatcher Dark Purple BC



Lavender BC

Light Pink BC



Monet BC

Orange

## The versality of potted Gerberas

Arco Modderkolk – Potted Gerbera breeder



Eyecatcher **Twilight BC**  **Fireball BC** 



Lilac



Lilac BC

**Orange BC** 

Pink





White BC

Yellow

Yellow BC



Orange BC

Pink

Lilac

# Mini

Height

**Flower size** 



Growing time\*



Eyecatcher Red BC





Contour BC

Dark Purple BC



Lilac BC

Orange



Pink BC

Red

White BC

Yellow

# Micro

adjust accordingly, but will maintain its cute appearance.

















# Mixes

Flori Line<sup>®</sup> is available in several mixes that are perfect for retail! Our Select Mix BC with only black centre varieties or the cozy Autumn Mix. The bright colour palette and fun eye-catching plants within these mixes



Lilac BC



Margarita



Orange



**Orange BC** 



Pink



Select Mix Maxi, Midi, Mini & Micro



Select Mix BC Maxi, Midi, Mini & Micro



**Pink BC** 



Red

**Red BC** 



White **Sunrise** 







**Specialty Mix** Midi





Yellow

Yellow BC

70

**Spider Mix** Maxi & Mini

## Autumn Mix Maxi & Midi

"The Optimum Mixes are here to combine the best of both worlds!"



### NEW **O