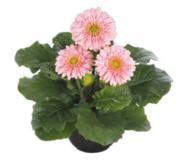

## Gerbera

Standard Gerbera Mini Gerbera Pomponi<sup>®</sup> Standard Pomponi<sup>®</sup> Mini **Piccolini**® FireworX<sup>®</sup> Standard

# **Pot Gerbera** From seed

HilverdaFlorist offers a wide assortment of seed-raised pot Gerbera varieties. These three series together make this the most complete assortment available in diverse pot sizes to meet any customer demand.