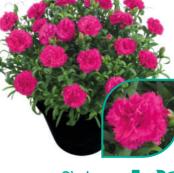

# **Dianthus** Overview

As the Dianthus specialist we offer a wide assortment in four strong brands for every market and cultivation programme. HilverdaFlorist developed many different series of Dianthus. each with unique features and characteristics. In the overview the differences between the Dianthus series are explained: all beautiful and versatile in their own way.

## **Vigorous and tall garden Dianthus**

Odessa<sup>®</sup> contains typical Dianthus caryophyllus garden types with average cold tolerance till -5°C. Odessa® produces a large number of beautiful flower buds in all kinds of weather conditions. Odessa® varieties can also handle the full sun. These varieties are full plants with many flowers and a long flowering period to boot.