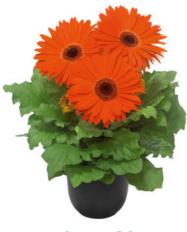

# Gerbera Patio Gerbera

When it comes to high-impact plants, there is nothing quite like the charm of Patio Gerberas. This one of a kind series offers voluminous statement plants with stunning, large flowers up to 16 cm. Patio Gerberas are available in a wide range of varieties, from solid colours to beautiful bicolours. The Patio Gerbera Glorious is an addition to the existing Patio Gerbera Series. Glorious varieties are stylish eye-catchers, that can easily be recognized by their large double flowers.

Clustered in large containers, Patio Gerberas offer a great burst of beauty. These varieties are quick to bloom and have an impressive flush of flowers. The long-lasting, successive flowers will bloom for months. After picking the flowers they perform perfectly in a vase as well.