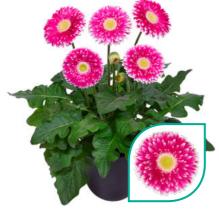

# "Glorious Patio Gerbera is the double flowered eye-catcher for every outdoor area"

Huge and stylish double flowers

Glorious Patio Gerbera is a true

Pick flowers for a bouquet

retail favourite!

Rich flowering from spring until autumn

**Light Pink** glolpi21aa

Orange gloora20aa

White glowhi20aa

Yellow gloyel20aa

Scan and discover more!

Purple glopur20aa