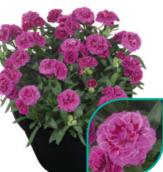

# **Dianthus** Overview

As the Dianthus specialist we offer a wide assortment in four strong brands for every market and cultivation programme. HilverdaFlorist developed many different series of Dianthus. each with unique features and characteristics. In the overview the differences between the Dianthus series are explained: all beautiful and versatile in their own way.

## **Perennial garden Dianthus**

Beauties® is a series with superior garden performance. This lowmaintenance perennial series, with cheerful and elegant blooms, is an excellent ground cover. Beauties® have great weather tolerance (until -15°C) and can handle any weather condition from full sun to rainy weather. It's the ideal easy-to-cultivate Dianthus; indoors with limited heat or even outdoors throughout autumn and winter.

## Large double flowers in a wide range of colours

Flow® represents a league of its own. The beautiful well-balanced foliage combined with large double flowers in a huge diversity of stunning colours, make this series truly unique. These premium, vigorous plants can easily fill a 12 – 15 cm pot. Flow<sup>®</sup> is easy to grow and can handle higher temperatures. This makes them very suitable to finish off the plants during summer and extend the Dianthus sales window.