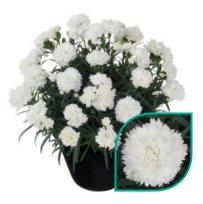

# **Dianthus** Overview

As the Dianthus specialist we offer a wide assortment in four strong brands for every market and cultivation programme. HilverdaFlorist developed many different series of Dianthus. each with unique features and characteristics. In the overview the differences between the Dianthus series are explained: all beautiful and versatile in their own way.

## One of the first Dianthus series in the market

Sunflor<sup>®</sup> is a versatile Dianthus series that contains many different colours, flower shapes and plant types. Now specified in **Selection** & Collection groups. Sunflor® flowers from spring until late autumn, perfect for the garden, patio planters and indoor use.