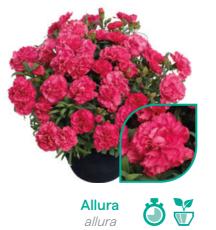

## **Perennial garden Dianthus**

Beauties® is a series with superior garden performance. This lowmaintenance perennial series, with cheerful and elegant blooms, is an excellent ground cover. Beauties® have great weather tolerance (until -15°C) and can handle any weather condition from full sun to rainy weather. It's the ideal easy-to-cultivate Dianthus; indoors with limited heat or even outdoors throughout autumn and winter.

"Beauties<sup>®</sup> is a low maintenance perennial series with cheerful and elegant blooms"

Freya hilbeafreya

Hana Scarlet shishi-02

Kahori Pink holkahoripink

Perennial garden Dianthus

Fast, compact and rich blooming

## Superior garden performance of Dianthus Beauties®

Beauties<sup>®</sup> is our perennial Dianthus series which delivers an impressive garden performance with great flower quality and cold- and rain resistance. Several varieties produce a delicate scent. These tough perennials are easy to grow, quick to finish and programmable for year-round sales. We recently expanded this compact and uniform Dianthus series with new stunning colours.