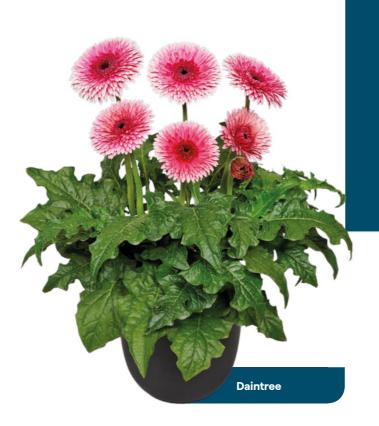

# Gerbera Patio Gerbera

When it comes to high-impact plants, there is nothing quite like the charm of Patio Gerberas. This one of a kind series offers voluminous statement plants with stunning, large flowers up to 16 cm. Patio Gerberas are available in a wide range of varieties, from solid colours to beautiful bicolours. The Patio Gerbera Glorious is an addition to the existing Patio Gerbera Series. Glorious varieties are stylish eye-catchers, that can easily be recognized by their large double flowers.

Scan and discover more!

Daintree hildain

**Great Smoky Mountain** flosmoky

**Growing time** S 12 - 16 weeks N 16 - 20 weeks Volcanoes

Scan and download our POS & technical materials

Visit our website to download images, cultivation manuals and other great point of sale materials of our Patio Gerbera Series