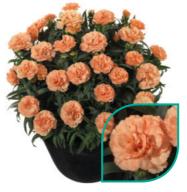

## **Vigorous and tall garden Dianthus**

Odessa<sup>®</sup> contains typical Dianthus caryophyllus garden types with average cold tolerance till -5°C. Odessa® produces a large number of beautiful flower buds in all kinds of weather conditions. Odessa® varieties can also handle the full sun. These varieties are full plants with many flowers and a long flowering period to boot.