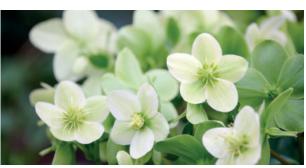

## Helleborus Overview

The Helleborus assortment consists of Interspecific (JWLS<sup>®</sup>), Orientalis (Glamour<sup>®</sup>) and Niger (Awesome<sup>®</sup>) types. Starting in September until late spring there is a Helleborus in our assortment for your ideal sales window to suit your cultivation programme.

## The first varieties ready for retail

The Helleborus JWLS<sup>®</sup> Series varieties are displaying unique characteristics. These true perennials are heat-tolerant and, since they are from tissue culture, suitable for controlled growth by programmed cultivation. Helleborus JWLS® are the first varieties September and keeps on flowering up to 7 months. That's a real gem for the consumer and retail!

## "Helleborus JWLS® is the perfect winter perennial that flowers from early September"

Dacaya hiljwlsdaca

Diamonfire hiljwlsdiamon

Perfect for controlled growth

Extremely heat and cold tolerant

Perennial for the garden and patio