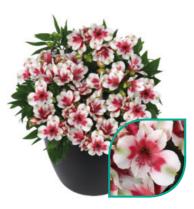

# **Dianthus** Overview

As the Dianthus specialist we offer a wide assortment in four strong brands for every market and cultivation programme. HilverdaFlorist developed many different series of Dianthus. each with unique features and characteristics. In the overview the differences between the Dianthus series are explained: all beautiful and versatile in their own way.

## **Vigorous and tall garden Dianthus**

Odessa<sup>®</sup> contains typical Dianthus caryophyllus garden types with average cold tolerance till -5°C. Odessa® produces a large number of beautiful flower buds in all kinds of weather conditions. Odessa® varieties can also handle the full sun. These varieties are full plants with many flowers and a long flowering period to boot.