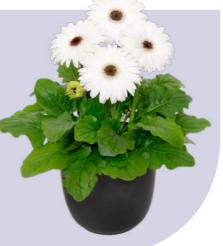

# Gerbera Patio Gerbera

When it comes to high-impact plants, there is nothing quite like the charm of Patio Gerberas. This one of a kind series offers voluminous statement plants with stunning, large flowers up to 16 cm. Patio Gerberas are available in a wide range of varieties, from solid colours to beautiful bicolours. The Patio Gerbera Glorious is an addition to the existing Patio Gerbera Series. Glorious varieties are stylish eye-catchers, that can easily be recognized by their large double flowers.

# "Glorious Patio Gerbera is the double flowered eye-catcher for every outdoor area"

Huge and stylish double flowers

Glorious Patio Gerbera is a true

Pick flowers for a bouquet

retail favourite!

Rich flowering from spring until autumn