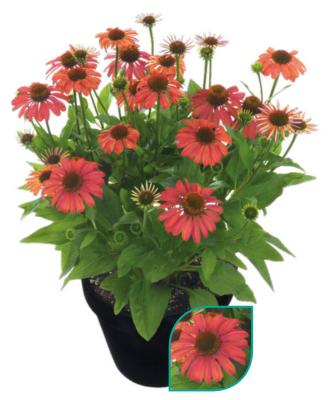

# **Echinacea** Overview

The Echinacea MOOODZ<sup>®</sup> Series contains fast-flowering Echinacea from tissue culture. With these varieties you will not only be one of the first to hit the market, you will do so with a highly attractive crop, leaving the rest far behind.

These TC-raised plants are more voluminous and create more flower buds compared to Echinacea from seeds. These uniform varieties don't require vernalisation. MOOODZ<sup>®</sup> is easy branching, offers strong colours, a high flower quality and adapts well under different light intensities. The MOOODZ<sup>®</sup> assortment contains compact and medium varieties that are highly uniform and perfect for bench-run sales. Great bonus: MOOODZ<sup>®</sup> attracts pollinators like bees and butterflies.

# "The MOOODZ® Series is a series of fast flowering Echinacea from tissue culture

Glory hilmooglor

Fastest assortment available on the market Good branching and rich flowering VINC NEW DURING TH

1 (2) SHE SHE MARKED AND