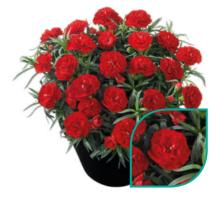

## **Vigorous and tall garden Dianthus**

Odessa<sup>®</sup> contains typical Dianthus caryophyllus garden types with average cold tolerance till -5°C. Odessa® produces a large number of beautiful flower buds in all kinds of weather conditions. Odessa® varieties can also handle the full sun. These varieties are full plants with many flowers and a long flowering period to boot.

## One of the first Dianthus series in the market

Sunflor<sup>®</sup> is a versatile Dianthus series that contains many different colours, flower shapes and plant types. Now specified in **Selection** & Collection groups. Sunflor® flowers from spring until late autumn, perfect for the garden, patio planters and indoor use.