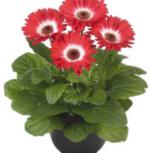

# Gerbera Patio Gerbera

When it comes to high-impact plants, there is nothing quite like the charm of Patio Gerberas. This one of a kind series offers voluminous statement plants with stunning, large flowers up to 16 cm. Patio Gerberas are available in a wide range of varieties, from solid colours to beautiful bicolours. The Patio Gerbera Glorious is an addition to the existing Patio Gerbera Series. Glorious varieties are stylish eye-catchers, that can easily be recognized by their large double flowers.

Clustered in large containers, Patio Gerberas offer a great burst of beauty. These varieties are quick to bloom and have an impressive flush of flowers. The long-lasting, successive flowers will bloom for months. After picking the flowers they perform perfectly in a vase as well.