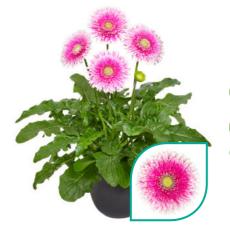

# Gerbera Garvinea®

The Garvinea<sup>®</sup> is the only true garden Gerbera in the market. With its natural weather, pest and disease restistance, Garvinea® provides lots of happy colours from early spring until frost. No other Gerbera can match the vigour and flower power displayed by the Garvinea<sup>®</sup> Series.

This robust garden plant offers countless long-lasting large flowers. Garvinea<sup>®</sup> attracts pollinators such as bees and butterflies. Produce them at relatively low temperatures, without PGR's and little to no intervention of pesticides.

This unique assortment consists of three unique series that are based on the strong and robust Garvinea<sup>®</sup> genetics. The differences are the flower size and shape. No matter what Garvinea<sup>®</sup> you grow, retail and consumers will enjoy it!

## Brings sweet colours to any garden

Garvinea<sup>®</sup> Sweet provides large flowers in lots of happy colours from early spring until the first frost. Sweet varieties are a real treat for any garden and are sure to put a smile on your face.