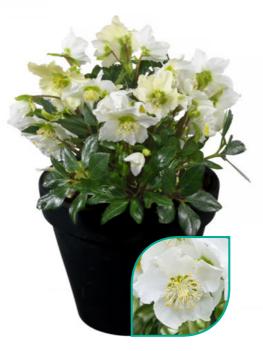

## **Exceptional range of glamorous colours**

Helleborus Glamour<sup>®</sup> varieties have great ornamental value, an exceptional range of colours and unique flower shapes. This garden perennial starts flowering in December and keeps on flowering during spring. This Spring Rose is perfect to kickstart your sales after the holidays into the new year.

Heavenly wilniheav

"Glamour<sup>®</sup> varieties have exceptional colours and unique flower shapes"

Ashwood Peach Cocktail ashwood peach cocktail

Unique flower shapes 100 State

Exceptional colour combinations

Compact to medium plant habits

Strong plants that can withstand the cold