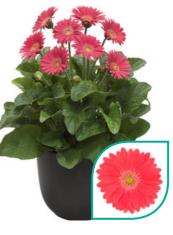

## Highest flower count in the Garvinea<sup>®</sup> Series

Garvinea<sup>®</sup> Cheeky has cheeky mini flowers! These varieties are suitable for cultivation in smaller pot sizes. Don't be misled by the cuteness, because the Cheeky Series produces the highest flower count of all the Garvinea® Series.

## Hot Pink hilgahotpi

Meet the first hot pink variety within the Garvinea® Cheeky Series! This quick-to-grow variety has a compact and uniform growing habit. Cheeky Hot Pink is extremely rich flowering.