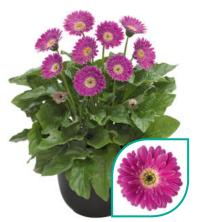

# Gerbera Patio Gerbera

When it comes to high-impact plants, there is nothing quite like the charm of Patio Gerberas. This one of a kind series offers voluminous statement plants with stunning, large flowers up to 16 cm. Patio Gerberas are available in a wide range of varieties, from solid colours to beautiful bicolours. The Patio Gerbera Glorious is an addition to the existing Patio Gerbera Series. Glorious varieties are stylish eye-catchers, that can easily be recognized by their large double flowers.

Clustered in large containers, Patio Gerberas offer a great burst of beauty. These varieties are quick to bloom and have an impressive flush of flowers. The long-lasting, successive flowers will bloom for months. After picking the flowers they perform perfectly in a vase as well.

# "Glorious Patio Gerbera is the double flowered eye-catcher for every outdoor area"

Huge and stylish double flowers

Glorious Patio Gerbera is a true

Pick flowers for a bouquet

retail favourite!

Rich flowering from spring until autumn