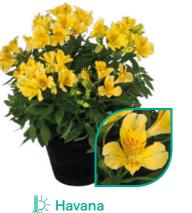

<sup>D</sup>atio Gerbera Monte

Havana

|          |                    | Guess                               |         |               | 1       |               |                       |                     |         |
|----------|--------------------|-------------------------------------|---------|---------------|---------|---------------|-----------------------|---------------------|---------|
| <b>F</b> |                    | Winterbells                         | č.      |               | -       | 2000          | and a                 | 132 S.              |         |
|          | Salgoor            | on®                                 |         |               |         | A The         | 5 3                   |                     | -       |
|          | Lake Baikal        |                                     |         |               |         | 121           |                       | -1-                 | -ch     |
|          | NEW Lake Blueberry |                                     |         | Lake Flamingo |         |               | Lake Onega Imp        |                     |         |
|          | NEW                |                                     |         |               | at size | Common use    | Retail Ready<br>(wks) | Flowering<br>Period | Page    |
|          | NEW                |                                     |         |               |         |               | (mai)                 |                     | 84-85   |
|          |                    | Lake Garda                          |         |               | 17 - 19 | Garden, Patio | 30-35                 | Nov - Mar           | 85      |
|          |                    | Lake Garda                          | B       |               | 17 - 19 | Garden, Patio | 30-35                 | Sept - Apr          | 85      |
|          | NEW                |                                     |         |               |         |               |                       |                     | 90 - 95 |
|          |                    | The providence of the second second |         | 5-45          | 17 - 21 | Garden, Patio | Sp 8-12/W 12-14       | Apr - Sept          | 93      |
|          |                    | Lake Tahoe                          | 0       |               |         |               |                       |                     |         |
|          |                    |                                     | Compact |               |         |               |                       |                     |         |
| 50015    |                    | Firk.                               | Compact | 35-45         | 17-21   | Garden, Patio | Sp 8-12 W 12-14       | Apr - Sept          | 96      |
| 1993     |                    | Cherry pink                         | Compact | 35-45         | 17 - 21 | Garden, Patio | Sp 8-12 W 12-14       | Apr - Sept          | 94      |
| 71.10    | 1                  | Purple                              | Compact | 35-45         | 17-20   | Garden, Patio | Sp 8-12 W 12-M        | Apr - Sept          | 94      |
| UB31     |                    | Dark rose                           | Medium  | 50-00         | 17 - 21 | Garden, Patio | Sp 8-12 W 12-14       | Арт - ЗмрА          | 90      |
| t1991    |                    | Lilec                               | Compact | 35-45         | 17 - 21 | Garden, Patio | Sp 8-12 W 12-14       | Apr - Sept          | 94      |
| t966     |                    | Magenta                             | Medium  | 50-60         | 17-21   | Garden, Patio | Sp 8-12 W 12-14       | Apr - Se            |         |