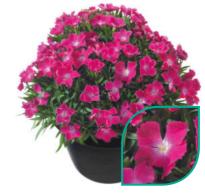

## Large double flowers in a wide range of colours

Flow® represents a league of its own. The beautiful well-balanced foliage combined with large double flowers in a huge diversity of stunning colours, make this series truly unique. These premium, vigorous plants can easily fill a 12 – 15 cm pot. Flow<sup>®</sup> is easy to grow and can handle higher temperatures. This makes them very suitable to finish off the plants during summer and extend the Dianthus sales window.