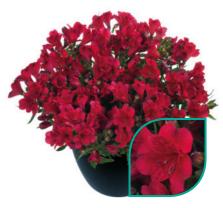

# Alstroemeria Overview

The Alstroemeria assortment includes series designed for garden use and series for patio settings. The Summer Paradise<sup>®</sup> Series contains the tallest and most vigorous garden perennials. Looking for a more compact garden crop? Then the Summer Valley Series is here for you. The Inticancha<sup>®</sup> Series is perfect for adding colour to the patio. Explore the overview to learn more about these robust and distinctive series and browse through the following pages to see all varieties.