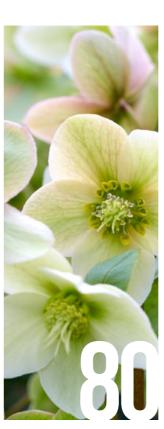

## Helleborus Overview

The Helleborus assortment consists of Interspecific (JWLS<sup>®</sup>), Orientalis (Glamour<sup>®</sup>) and Niger (Awesome<sup>®</sup>) types. Starting in September until late spring there is a Helleborus in our assortment for your ideal sales window to suit your cultivation programme.