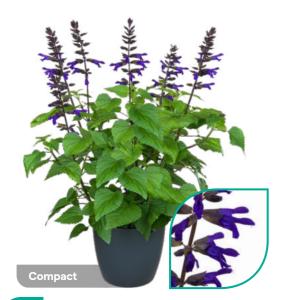

## **Salvia** Overview

The Salgoon<sup>®</sup> Series contains fastflowering, vigorous Salvia plants with many side shoots and exceptionally long-flowering stems. The stems, foliage and flowers have a beautiful contrasting dark colour. The Salgoon<sup>®</sup> Series grows uniformly and has a heavy bloom set. One cutting can easily fill a 21 cm pot.

Salvia Salgoon<sup>®</sup> is a great garden performer and keeps on flowering until the first frost.

"Salgoon® offers strong, resilient plants with many firm, well-filled flower spikes"

## The exceptional performance of Salgoon®

65 - 8ir

Scan and discover more! Strong plants with good branching

Attracts bees and butterflies

Uniform varieties in vivid colours

One cutting can easily fill a 21 cm pot

The garden performance of Salvia Salgoon<sup>®</sup> is truly exceptional. This series offers sturdy and robust plants with many solid and well-packed flower spikes. Known for its drought and heat tolerance, Salgoon<sup>®</sup> flowers profusely from early spring to late autumn. As Salgoon<sup>®</sup> can be grown quickly, it is one of the earliest Salvias to be available in garden centers from mid-spring onwards.