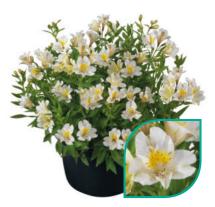

## Helleborus Overview

The Helleborus assortment consists of Interspecific (JWLS<sup>®</sup>), Orientalis (Glamour<sup>®</sup>) and Niger (Awesome<sup>®</sup>) types. Starting in September until late spring there is a Helleborus in our assortment for your ideal sales window to suit your cultivation programme.

## The first varieties ready for retail

The Helleborus JWLS<sup>®</sup> Series varieties are displaying unique characteristics. These true perennials are heat-tolerant and, since they are from tissue culture, suitable for controlled growth by programmed cultivation. Helleborus JWLS® are the first varieties September and keeps on flowering up to 7 months. That's a real gem for the consumer and retail!