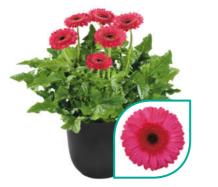

# "Glorious Patio Gerbera is the double flowered eye-catcher for every outdoor area"

Huge and stylish double flowers

Glorious Patio Gerbera is a true

Pick flowers for a bouquet

retail favourite!

Rich flowering from spring until autumn

**Light Pink** glolpi21aa

Orange gloora20aa

White glowhi20aa

Yellow gloyel20aa

Scan and discover more!

Purple glopur20aa