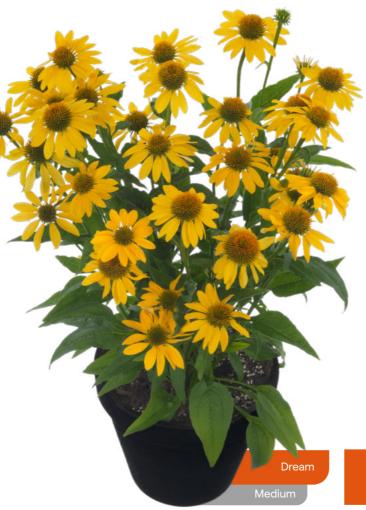

# "The MOOODZ® Series is a series of fast flowering Echinacea from tissue culture

Glory hilmooglor

Fastest assortment available on the market Good branching and rich flowering VINC NEW DURING TH

1 (2) SHE SHE MARKED AND